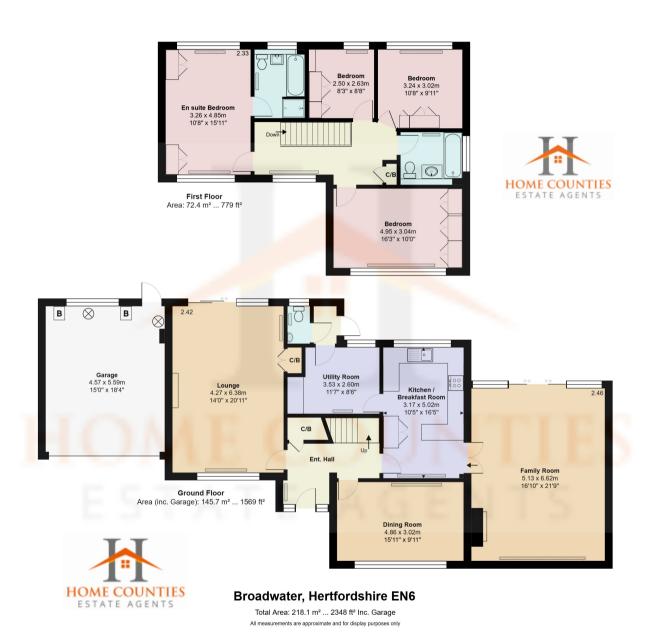

## £1,200,000 Freehold

Spacious Four-Bedroom Detached Family Home in Desirable Little Heath

Situated at the end of a peaceful cul-de-sac of just four homes, this beautifully extended four-double-bedroom detached property offers generous living space in the sought-after Little Heath area of Potters Bar, just moments from both High Streets.

The home benefits from a side extension, creating a spacious family room alongside a separate lounge, dining room, and kitchen with a utility room. The first floor features four double bedrooms, including a master with an en-suite, as well as a family bathroom.

Externally, the property boasts a south-facing garden with a swimming pool, off-street parking to the front, and a double garage.