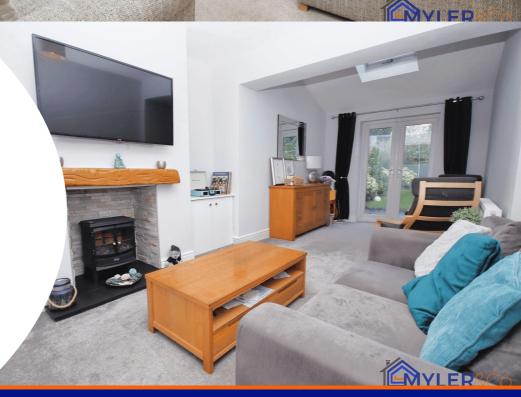

## Ground Floor

Storm Porch

Entrance Hall

Lounge 3.82m x 3.60m (12' 6" x 11' 10")

Rear Reception Room/Family Room 6.30m x 3.30m (20' 8" x 10' 10")

Kitchen/Dining Room 5.30m x 4.30m (17' 5" x 14' 1")

Utility Room