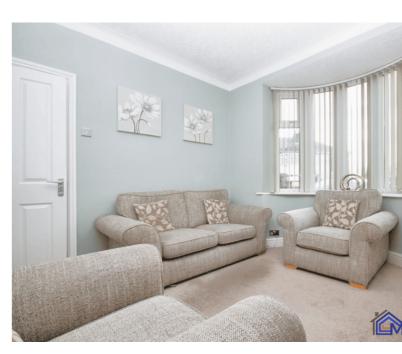

## Ground Floor

Storm Porch

Entrance Hall

Lounge 3.82m x 3.60m (12' 6" x 11' 10")

Rear Reception Room/Family Room 6.30m x 3.30m (20' 8" x 10' 10")

Kitchen/Dining Room 5.30m x 4.30m (17' 5" x 14' 1")

Utility Room