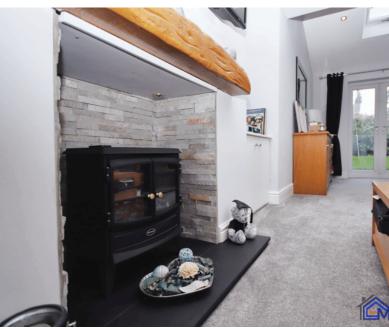

## Ground Floor

Storm Porch

Entrance Hall

Lounge 3.82m x 3.60m (12' 6" x 11' 10")

Rear Reception Room/Family Room 6.30m x 3.30m (20' 8" x 10' 10")

Kitchen/Dining Room 5.30m x 4.30m (17' 5" x 14' 1")

Utility Room