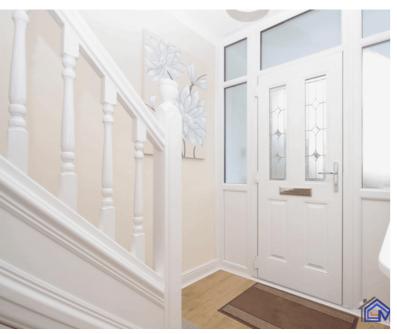

## Ground Floor

Storm Porch

Entrance Hall

Lounge 3.82m x 3.60m (12' 6" x 11' 10")

Rear Reception Room/Family Room 6.30m x 3.30m (20' 8" x 10' 10")

Kitchen/Dining Room 5.30m x 4.30m (17' 5" x 14' 1")

Utility Room