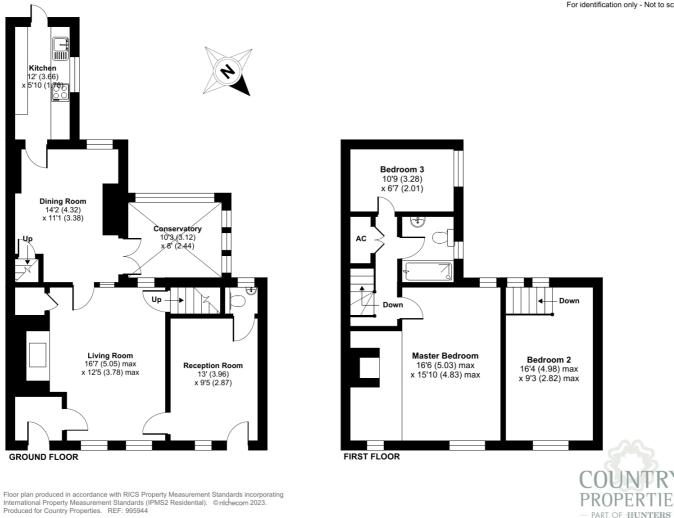

## country properties

- MA

A charming three bedroom detached cottage situated on one of Hitchin's most sought after roads on the edge of the town centre.

Offered for sale chain free, this beautiful Grade II listed home is bursting with character with exposed beams and floorboards and offers versatile and well-balanced accommodation arranged over two floors. The ground floor features sitting room with large inglenook fireplace, study, cloakroom and dining room which opens into the fitted kitchen and conservatory. The first floor is accessed by two separate staircases and features a delightful main bedroom with feature fireplace and vaulted ceiling as well as two other bedrooms and family bathroom