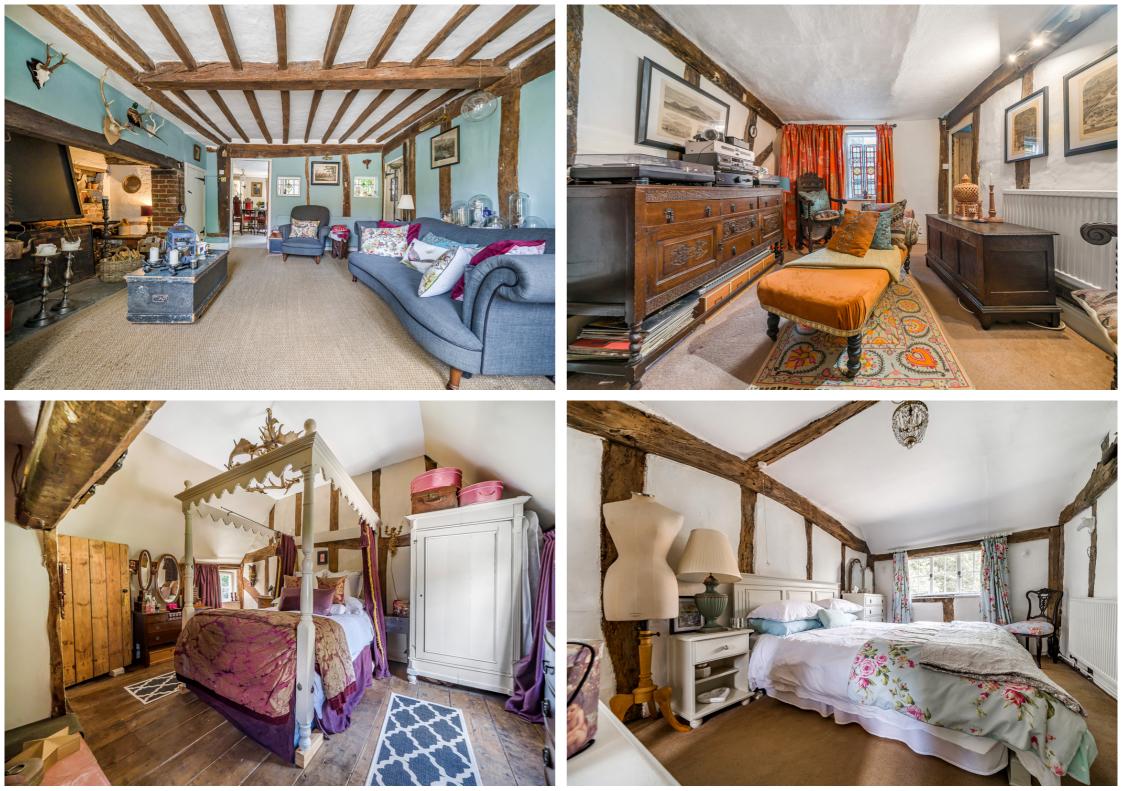

## country properties

- MA

A charming three bedroom detached cottage situated on one of Hitchin's most sought after roads on the edge of the town centre.

Offered for sale chain free, this beautiful Grade II listed home is bursting with character with exposed beams and floorboards and offers versatile and well-balanced accommodation arranged over two floors. The ground floor features sitting room with large inglenook fireplace, study, cloakroom and dining room which opens into the fitted kitchen and conservatory. The first floor is accessed by two separate staircases and features a delightful main bedroom with feature fireplace and vaulted ceiling as well as two other bedrooms and family bathroom