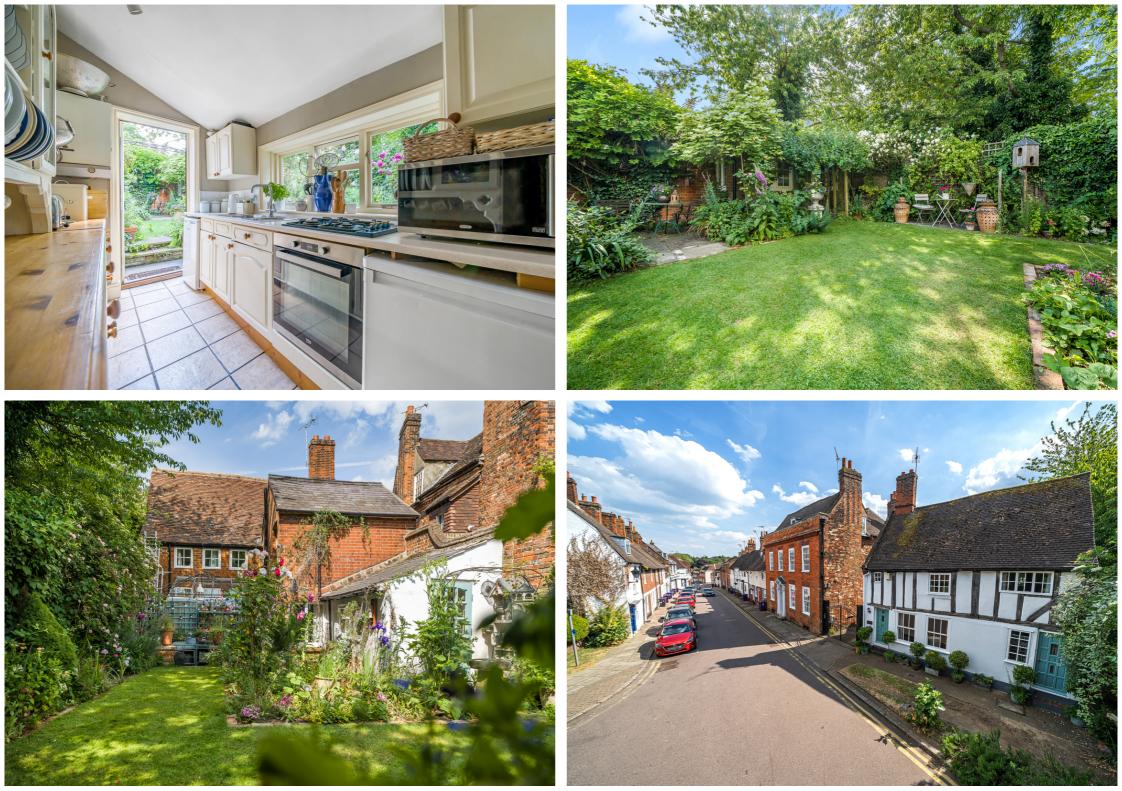

## country properties

- MA

A charming three bedroom detached cottage situated on one of Hitchin's most sought after roads on the edge of the town centre.

Offered for sale chain free, this beautiful Grade II listed home is bursting with character with exposed beams and floorboards and offers versatile and well-balanced accommodation arranged over two floors. The ground floor features sitting room with large inglenook fireplace, study, cloakroom and dining room which opens into the fitted kitchen and conservatory. The first floor is accessed by two separate staircases and features a delightful main bedroom with feature fireplace and vaulted ceiling as well as two other bedrooms and family bathroom

Outside is a wonderfully private walled rear garden with well stocked flower beds and lawn along with brick built outhouse with power and lighting.

Hitchin is a charming medieval market town and has many fine Tudor and Georgian buildings, particularly around the market square. Near to the market square stands the large medieval parish church of St Mary. The town provides good shopping as well as a swimming pool, football team, two theatres, a wide variety of restaurants and pubs and highly regarded girls and boys schools. There is also a mainline railway station providing direct access to Kings Cross and Cambridge.

- A detached period cottage
- Full of character and charm
- Situated in one of Hitchin's most iconic streets
- Town centre location
- Catchment area for Hitchin Girls and Hitchin Boys Schools
- 1.1 mile, 22 mins walk to Hitchin train station (as per Google maps)
- NO ONWARD CHAIN