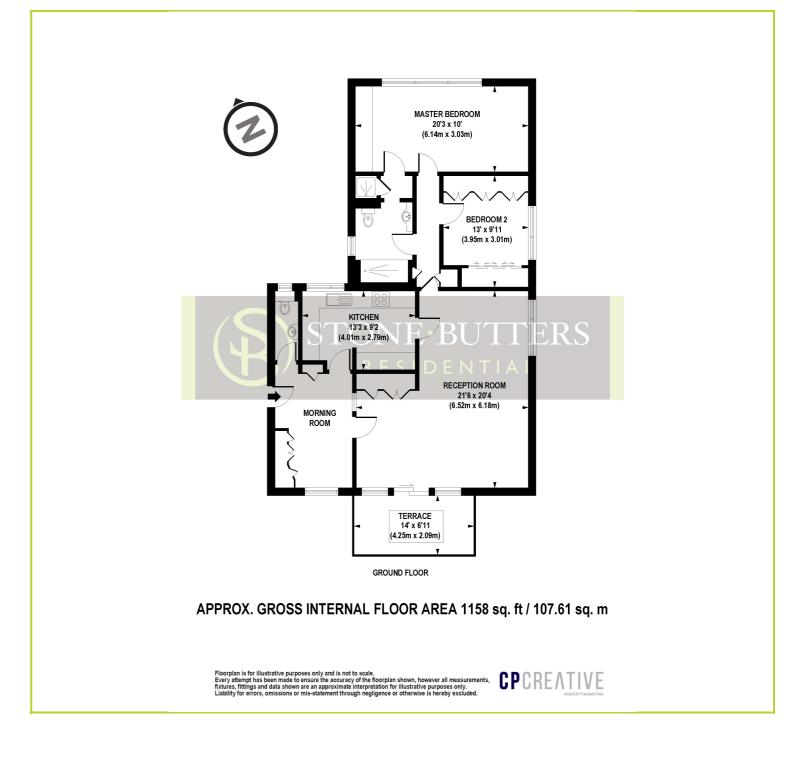

, Rosedale Close, Stanmore. HA7 3QF. £479,950 Share of Freehold

A Spacious Ground Floor Apartment located just off Gordon Avenue. In need of modernisation this bright and airy property comprises a large dual aspect lounge/diner with separate kitchen, second reception area/study room, guest W/C, 2 double bedrooms, family bathroom with separate shower and bath. The property benefits from south facing outside space with patio area plus communal gardens, double glazing throughout, garage, video entry system, fitted wardrobes to both bedrooms and residents parking. CHAIN FREE

- Spacious Ground Floor Flat
- Two Reception Areas
- South Facing Terrace
- Gas Central Heating
- Share Of Freehold

- In Need Of Modernisation
- Two Double Bedrooms
- Guests Cloakroom
- Garage
- Chain Free















(Floor plans are not to scale and measurements are given for guidance only)