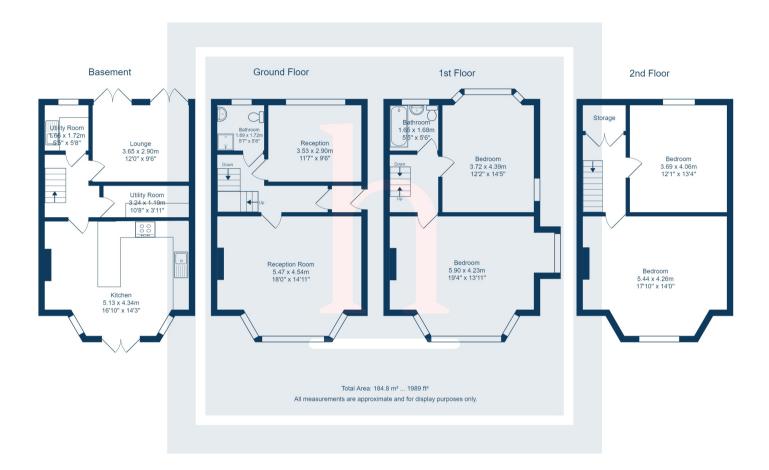

To the ground floor you are welcomed into a spacious entrance hallway where there are two bright and airy reception rooms and a family bathroom.