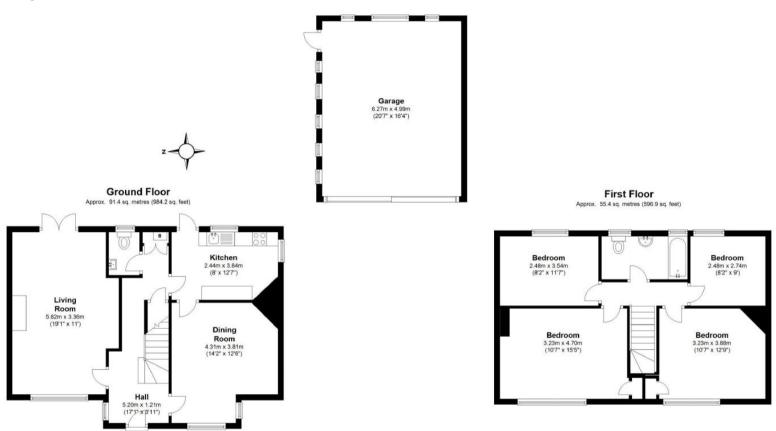

## £1,100,000 Freehold

CHAIN FREI

Situated on one of Potters Bar's most premier roads is this attractive Four Double Bedroom semi-detached family Home. The property sits on a wide plot and has the added benefit of planning permission for a wrap-around extension. The home currently consists of a dual aspect lounge, separate dining room, kitchen to the rear and downstairs toilet. The first-floor benefits from four bedrooms and a family bathroom.

The home is elevated from the roadside and has off street parking, large double garage to the rear and a 120ft rear garden.

The property has the benefit of planning permission with all Structural steel calculations, plus planning for large outhouse at the rear of the garden.

Viewing advised

Total area: approx. 146.9 sq. metres (1581.1 sq. feet)