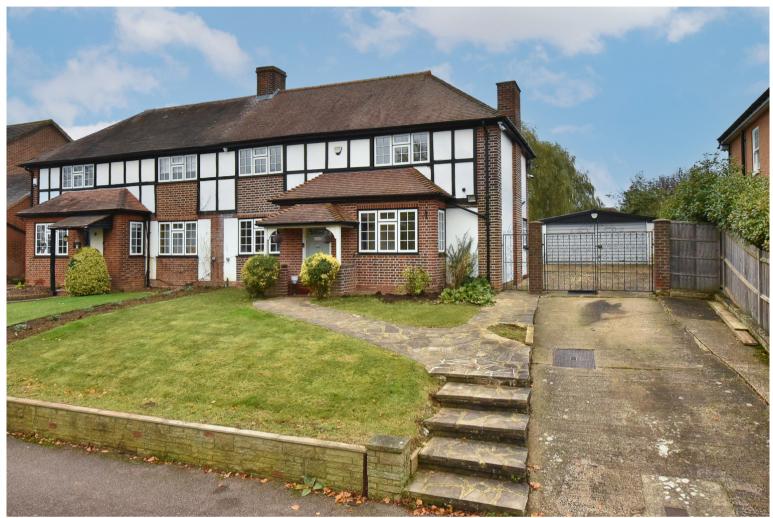

## £1,100,000 Freehold

CHAIN FREI

Situated on one of Potters Bar's most premier roads is this attractive Four Double Bedroom semi-detached family Home. The property sits on a wide plot and has the added benefit of planning permission for a wrap-around extension. The home currently consists of a dual aspect lounge, separate dining room, kitchen to the rear and downstairs toilet. The first-floor benefits from four bedrooms and a family bathroom.

The home is elevated from the roadside and has off street parking, large double garage to the rear and a 120ft rear garden.

The property has the benefit of planning permission with all Structural steel calculations, plus planning for large outhouse at the rear of the garden.