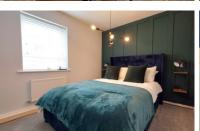

#### **BEDROOM ONE**

10' 9" x 10' 6" (3.28m x 3.20m) (APPROX) UPVC window to side and radiator.

### **BEDROOM TWO**

11' 10" x 8' 9" (3.61m x 2.67m) (APPROX) UPVC window to front and single radiator.

#### **BEDROOM THREE**

8' 7" x 6' 4" (2.62m x 1.93m) (APPROX) UPVC window to side and radiator.