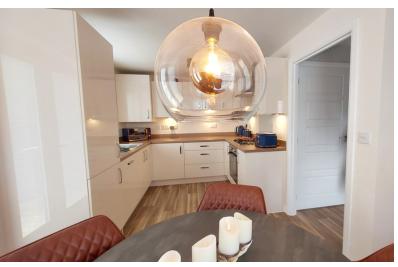

#### KITCHEN/BREAKFAST ROOM

15' 4" x 10' 1" (4.67m x 3.07m) (APPROX) Fitted with a AGENTS NOTE range of base and eye level units, stainless steel sink unit with mixer tap, integrated dishwasher, integrated oven, gas hob, extractor fan, upstands, integrated fridge freezer, plumbing for automatic washing machine, UPVC window to side and French doors to garden.