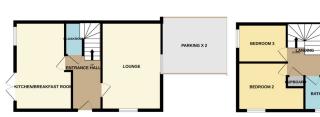

#### **ENTRANCE HALL**

Door to front, radiator and stairs to first floor.

#### **CLOAKROOM**

Fitted with a two piece suite comprising WC, hand wash basin, radiator, part tiled and extractor fan.

15' 6" x 10' 7" (4.72m x 3.23m) (APPROX) UPVC window to front and side and radiator.

#### KITCHEN/BREAKFAST ROOM

15' 4" x 10' 1" (4.67m x 3.07m) (APPROX) Fitted with a AGENTS NOTE range of base and eye level units, stainless steel sink unit with mixer tap, integrated dishwasher, integrated oven, gas hob, extractor fan, upstands, integrated fridge freezer, plumbing for automatic washing machine, UPVC window to side and French doors to garden.

#### **LANDING**

Airing cupboard and loft access.

#### **BEDROOM ONE**

10' 9" x 10' 6" (3.28m x 3.20m) (APPROX) UPVC window to side and radiator.

## **ENSUITE**

Fitted with a three piece suite comprising, WC, hand wash basin and double cubical shower. part tiled, radiator, shaver point and UPVC window to front.

### **BEDROOM TWO**

11' 10" x 8' 9" (3.61m x 2.67m) (APPROX) UPVC window to front and single radiator.

#### **BEDROOM THREE**

8' 7" x 6' 4" (2.62m x 1.93m) (APPROX) UPVC window to side and radiator.

#### **BATHROOM**

Fitted with a three piece suite comprising WC, hand wash basin and bath with mixer tap, part tiled, radiator and UPVC window to front.

#### **GARDEN**

Paved patio, decking, laid to lawn and shed.

The floorplan is for illustrative purposes only. Fixtures and fittings may not represent the current state of the property. Not to scale and is meant as a guide only.