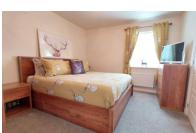

#### **BEDROOM ONE**

10' 9" x 10' 6" (3.28m x 3.20m) (APPROX) UPVC window to side and radiator.

### **BEDROOM TWO**

11' 10" x 8' 9" (3.61m x 2.67m) (APPROX) UPVC window to front and single radiator.

#### **BEDROOM THREE**

8' 7" x 6' 4" (2.62m x 1.93m) (APPROX) UPVC window to side and radiator.