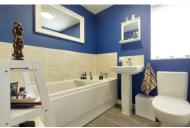

#### **BATHROOM**

Fitted with a three piece suite comprising WC, hand wash basin and bath with mixer tap, part tiled, radiator and UPVC window to front.