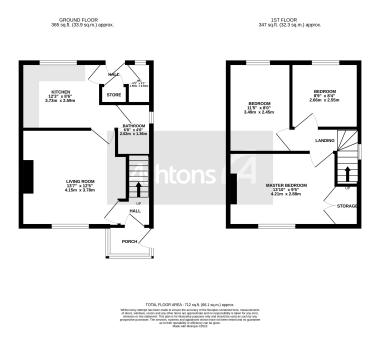

## Plumtre Avenue, Warrington, WA5 £130,000

Fantastic Opportunity! Charming Three-Bedroom Semi-Detached Home in Bewsey, Warrington Are you ready to unlock the potential of your dream home? Look no further! We are thrilled to present this incredible three-bedroom semi-detached property nestled on a generous corner plot in the highly sought-after heighborhood of Bewsey, 🚔 x 3 🕂 x 1

Fantastic Opportunity! Charming Three-Bedroom Semi-Detached Home in Bewsey, Warrington

Are you ready to unlock the potential of your dream home? Look no further! We are thrilled to present this incredible three-bedroom semi-detached property nestled on a generous corner plot in the highly sought-after neighborhood of Bewsey, Warrington.