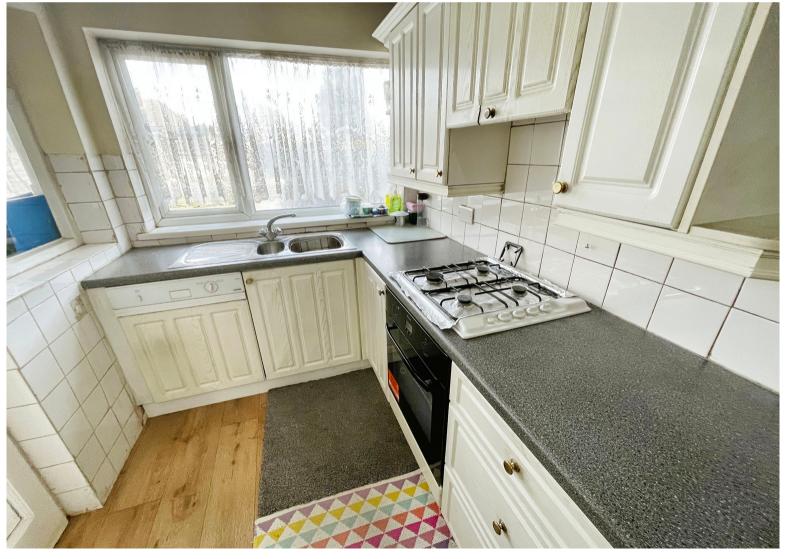

pproached via a block paved hardstanding having potential for a driveway, door giving access to an enclosed entrance porch with further door giving access to the accommodation.

## **Entrance Hallway**

Having stairs rising to the first floor and doors giving access to:-

## Lounge/Diner

11' 05" x 27' 0" (3.48m x 8.23m)

#### Kitchen

6' 11" max x 19' 0" (2.11m x 5.79m)

## Sun Room

6' 08" x 9' 02" (2.03m x 2.79m)

## Landing

Having doors giving access to:-

## **Bedroom One**

10' 10" x 12' 04" (3.30m x 3.76m)

#### **Bedroom Two**

10' 03" x 14' 04" max (3.12m x 4.37m)

#### **Bedroom Three**

6' 1" x 7' 1" (1.85m x 2.16m)

# **Family Bathroom**

5' 1" x 8' 05" (1.55m x 2.57m)

## Rear Garden

A private rear garden being fully paved for easy maintenance and garage to the rear.





















# **FLOORPLAN & EPC**

GROUND FLOOR 1ST FLOOR





Whilst every attempt has been made to ensure the accuracy of the floorplan contained here, measurements of doors, windows, rooms and any other items are approximate and no responsibility to siden for any ency, omission on mis-statement. This plan is for flootstating purposes only and should be used as such by any prospective purchaser. The services, systems and appliances shown have not been tested and no guarantee as to their operability or efficiency can be given.