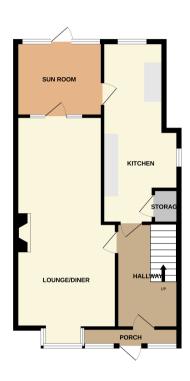

## **Approach**

Approached via a block paved hardstanding having potential for a driveway, door giving access to an enclosed entrance porch with further door giving access to the accommodation.

## **Entrance Hallway**

Having stairs rising to the first floor and doors giving access to:-

## Lounge/Diner

11' 05" x 27' 0" (3.48m x 8.23m)

#### Kitchen

6' 11" max x 19' 0" (2.11m x 5.79m)

## Sun Room

6' 08" x 9' 02" (2.03m x 2.79m)

# **FLOORPLAN & EPC**

GROUND FLOOR 1ST FLOOR

Whilst every attempt has been made to ensure the accuracy of the floorplan contained here, measurements of doors, windows, rooms and any other items are approximate and no responsibility to siden for any ency, omission on mis-statement. This plan is for flootstating purposes only and should be used as such by any prospective purchaser. The services, systems and appliances shown have not been tested and no guarantee as to their operability or efficiency can be given.