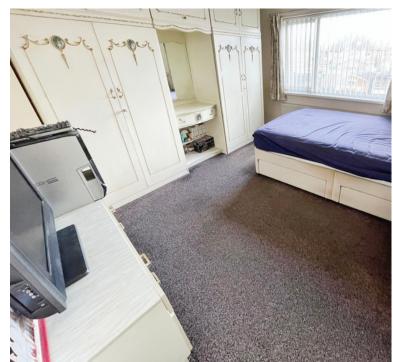

## **Bedroom One**

10' 10" x 12' 04" (3.30m x 3.76m)

#### **Bedroom Two**

10' 03" x 14' 04" max (3.12m x 4.37m)

#### **Bedroom Three**

6' 1" x 7' 1" (1.85m x 2.16m)