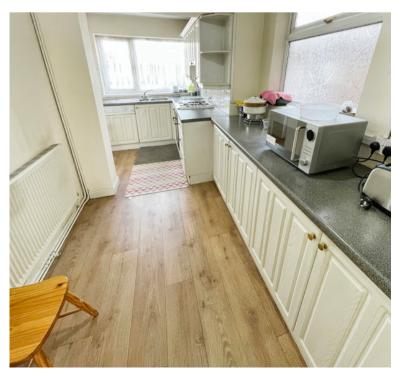

h**

Approached via a block paved hardstanding having potential for a driveway, door giving access to an enclosed entrance porch with further door giving access to the accommodation.

## **Entrance Hallway**

Having stairs rising to the first floor and doors giving access to:-

## Lounge/Diner

11' 05" x 27' 0" (3.48m x 8.23m)

#### Kitchen

6' 11" max x 19' 0" (2.11m x 5.79m)

## Sun Room

6' 08" x 9' 02" (2.03m x 2.79m)

## Landing

Having doors giving access to:-

## **Bedroom One**

10' 10" x 12' 04" (3.30m x 3.76m)

#### **Bedroom Two**

10' 03" x 14' 04" max (3.12m x 4.37m)

#### **Bedroom Three**

6' 1" x 7' 1" (1.85m x 2.16m)

# **Family Bathroom**

5' 1" x 8' 05" (1.55m x 2.57m)

## Rear Garden

A private rear garden being fully paved for easy maintenance and garage to the rear.





















# **FLOORPLAN & EPC**

GROUND FLOOR 1ST FLOOR





Whilst every attempt has been made to ensure the accuracy of the floorplan contained here, measurements of doors, windows, rooms and any other items are approximate and no responsibility to siden for any ency, omission on mis-statement. This plan is for flootstating purposes only and should be used as such by any prospective purchaser. The services, systems and appliances shown have not been tested and no guarantee as to their operability or efficiency can be given.