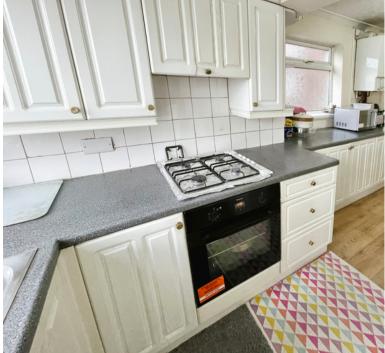

*

Approached via a block paved hardstanding having potential for a driveway, door giving access to an enclosed entrance porch with further door giving access to the accommodation.

## **Entrance Hallway**

Having stairs rising to the first floor and doors giving access to:-

## Lounge/Diner

11' 05" x 27' 0" (3.48m x 8.23m)

#### Kitchen

6' 11" max x 19' 0" (2.11m x 5.79m)

## Sun Room

6' 08" x 9' 02" (2.03m x 2.79m)

## Landing

Having doors giving access to:-

## **Bedroom One**

10' 10" x 12' 04" (3.30m x 3.76m)

#### **Bedroom Two**

10' 03" x 14' 04" max (3.12m x 4.37m)

#### **Bedroom Three**

6' 1" x 7' 1" (1.85m x 2.16m)

# **Family Bathroom**

5' 1" x 8' 05" (1.55m x 2.57m)

## Rear Garden

A private rear garden being fully paved for easy maintenance and garage to the rear.





















# **FLOORPLAN & EPC**

GROUND FLOOR 1ST FLOOR





Whilst every attempt has been made to ensure the accuracy of the floorplan contained here, measurements of doors, windows, rooms and any other items are approximate and no responsibility to siden for any ency, omission on mis-statement. This plan is for flootstating purposes only and should be used as such by any prospective purchaser. The services, systems and appliances shown have not been tested and no guarantee as to their operability or efficiency can be given.