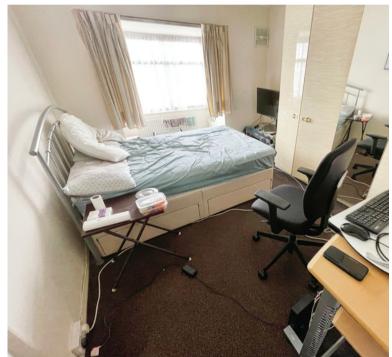

## **Bedroom One**

10' 10" x 12' 04" (3.30m x 3.76m)

#### **Bedroom Two**

10' 03" x 14' 04" max (3.12m x 4.37m)