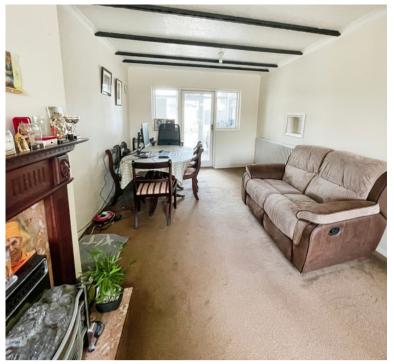

roached via a block paved hardstanding having potential for a driveway, door giving access to an enclosed entrance porch with further door giving access to the accommodation.

## **Entrance Hallway**

Having stairs rising to the first floor and doors giving access to:-

## Lounge/Diner

11' 05" x 27' 0" (3.48m x 8.23m)

#### Kitchen

6' 11" max x 19' 0" (2.11m x 5.79m)

## Sun Room

6' 08" x 9' 02" (2.03m x 2.79m)

## Landing

Having doors giving access to:-

## **Bedroom One**

10' 10" x 12' 04" (3.30m x 3.76m)

#### **Bedroom Two**

10' 03" x 14' 04" max (3.12m x 4.37m)

#### **Bedroom Three**

6' 1" x 7' 1" (1.85m x 2.16m)

# **Family Bathroom**

5' 1" x 8' 05" (1.55m x 2.57m)

## Rear Garden

A private rear garden being fully paved for easy maintenance and garage to the rear.





















# **FLOORPLAN & EPC**

GROUND FLOOR 1ST FLOOR





Whilst every attempt has been made to ensure the accuracy of the floorplan contained here, measurements of doors, windows, rooms and any other items are approximate and no responsibility to siden for any ency, omission on mis-statement. This plan is for flootstating purposes only and should be used as such by any prospective purchaser. The services, systems and appliances shown have not been tested and no guarantee as to their operability or efficiency can be given.