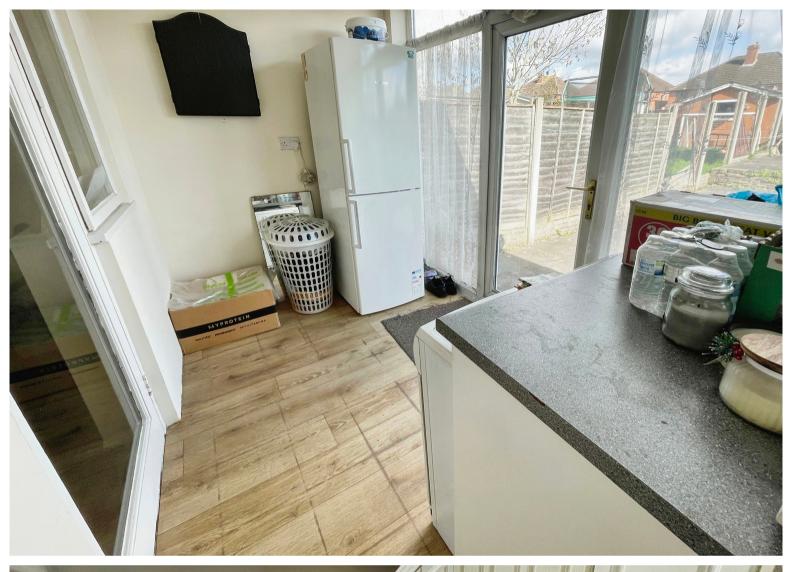

#### Kitchen

6' 11" max x 19' 0" (2.11m x 5.79m)

## Sun Room

6' 08" x 9' 02" (2.03m x 2.79m)