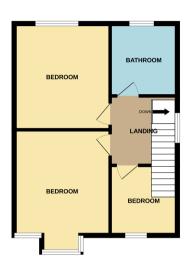

## Landing

Having doors giving access to:-

## **Bedroom One**

10' 10" x 12' 04" (3.30m x 3.76m)

#### **Bedroom Two**

10' 03" x 14' 04" max (3.12m x 4.37m)

#### **Bedroom Three**

6' 1" x 7' 1" (1.85m x 2.16m)

# **Family Bathroom**

5' 1" x 8' 05" (1.55m x 2.57m)

# **FLOORPLAN & EPC**

GROUND FLOOR 1ST FLOOR

Whilst every attempt has been made to ensure the accuracy of the floorplan contained here, measurements of doors, windows, rooms and any other items are approximate and no responsibility to siden for any ency, omission on mis-statement. This plan is for flootstating purposes only and should be used as such by any prospective purchaser. The services, systems and appliances shown have not been tested and no guarantee as to their operability or efficiency can be given.