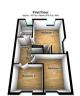

### FIRST FLOOR

**LANDING** 

2.789m x 1.595m (9' 2" x 5' 3")

**BEDROOM ONE** 

3.300m x 3.350m (10' 10" x 11' 0")

**BEDROOM TWO** 

3.306m x 3.259m (10' 10" x 10' 8")

**BEDROOM THREE** 

2.816m x 2.358m (9' 3" x 7' 9")

**BATHROOM** 

1.289m x 2.468m (4' 3" x 8' 1")