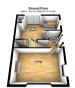

### **GROUND FLOOR**

**HALLWAY** 

1.939m x 1.458m (6' 4" x 4' 9")

LIVING ROOM

3.306m x 4.535m (10' 10" x 14' 11")

**KITCHEN / DINER** 

4.535m x 3.598m (14' 11" x 11' 10")