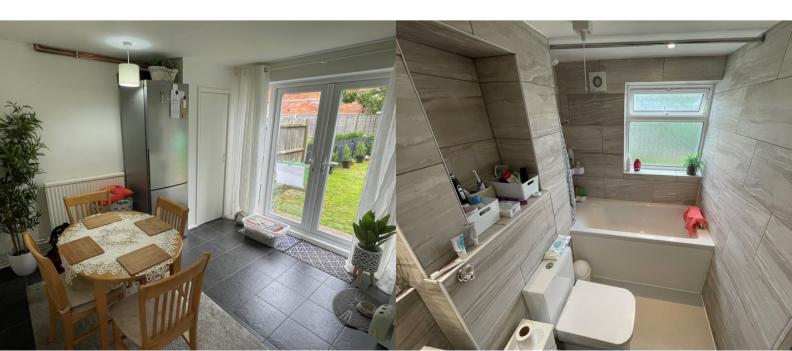

The ground floor accommodation comprises of a welcoming entrance hallway which provides access to all ground floor accommodation and stairs to the first floor. The dual aspect living room is located to the front of the property and benefits from plenty of natural light. The large kitchen/diner overlooks the garden to the rear. There is ample space for a dining table while the kitchen area consists of matching base and wall units. Fitted items include an electric oven and hob while there is space and plumbing for a washing machine and fridge freezer.

The first floor accommodation consists of three bedrooms, two double bedrooms and a well proportioned single. The family bathroom is finished to a high standard and is tiled throughout. There is a side panelled bath with shower over, a hand wash basin and w/c.

## **EXTERIOR**

**GARDEN - Front** 

Laid to lawn with hedge borders

**GARDEN - Rear** 

Patio area adjacent to the property, large area laid to lawn with fenced borders