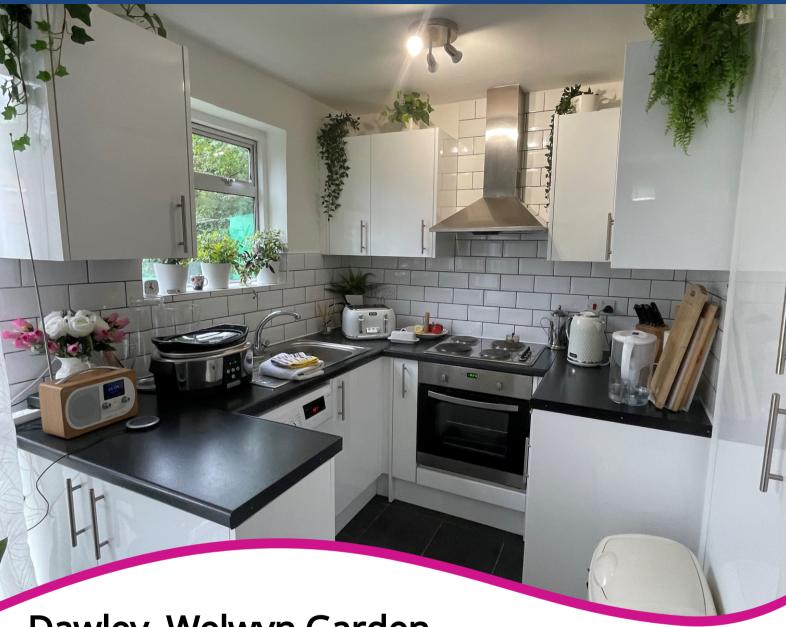

The ground floor accommodation comprises of a welcoming entrance hallway which provides access to all ground floor accommodation and stairs to the first floor. The dual aspect living room is located to the front of the property and benefits from plenty of natural light. The large kitchen/diner overlooks the garden to the rear. There is ample space for a dining table while the kitchen area consists of matching base and wall units. Fitted items include an electric oven and hob while there is space and plumbing for a washing machine and fridge freezer.

### **GROUND FLOOR**

**HALLWAY** 

1.939m x 1.458m (6' 4" x 4' 9")

LIVING ROOM

3.306m x 4.535m (10' 10" x 14' 11")

**KITCHEN / DINER** 

4.535m x 3.598m (14' 11" x 11' 10")