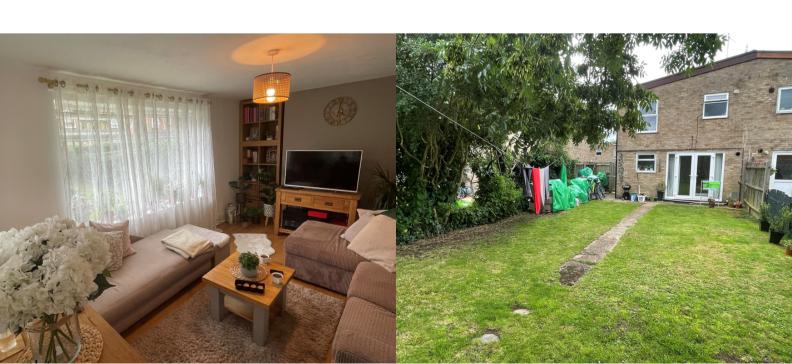

The ground floor accommodation comprises of a welcoming entrance hallway which provides access to all ground floor accommodation and stairs to the first floor. The dual aspect living room is located to the front of the property and benefits from plenty of natural light. The large kitchen/diner overlooks the garden to the rear. There is ample space for a dining table while the kitchen area consists of matching base and wall units. Fitted items include an electric oven and hob while there is space and plumbing for a washing machine and fridge freezer.

## **EXTERIOR**

**GARDEN - Front** 

Laid to lawn with hedge borders

**GARDEN - Rear** 

Patio area adjacent to the property, large area laid to lawn with fenced borders