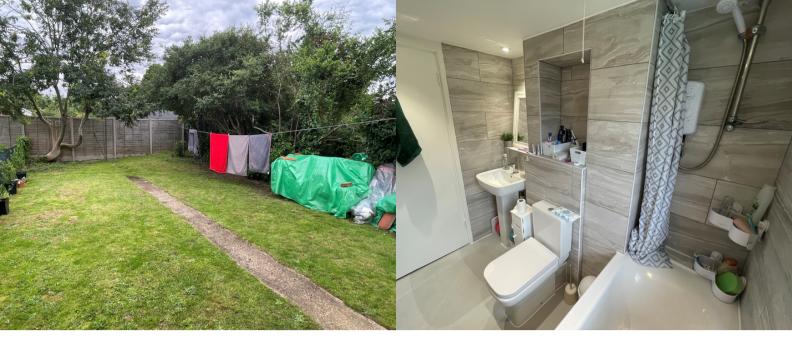

The first floor accommodation consists of three bedrooms, two double bedrooms and a well proportioned single. The family bathroom is finished to a high standard and is tiled throughout. There is a side panelled bath with shower over, a hand wash basin and w/c.

2.816m x 2.358m (9' 3" x 7' 9")

**BATHROOM** 

1.289m x 2.468m (4' 3" x 8' 1")

## **EXTERIOR**

**GARDEN - Front** 

Laid to lawn with hedge borders

**GARDEN - Rear** 

Patio area adjacent to the property, large area laid to lawn with fenced borders