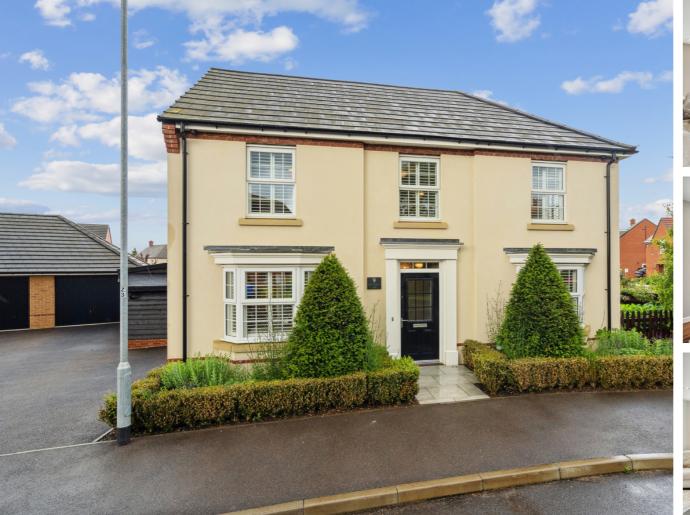

## 9 Mayflower Lane, Langford, Biggleswade, Bedfordshire, SG18 9FR

Beautiful cream rendered bay fronted detached family home situated on a large corner plot and greatly improved and upgraded by the current owners (see full specification list below). Offered with fully fitted white high gloss kitchen/diner with built in appliances including a six burner gas hob and oven and useful utility room, good sized living room with casement doors to rear and bay window to front and separate bay fronted dining room. Upstairs are four double bedrooms all with built in wardrobes and the master bedroom has an en-suite and dressing area. Outside is a landscaped designed garden with many features including porcelain paving/patio, sunken garden areas and borders, mature hedging and fruit trees plus waterfall feature wall. There is also a premium outdoor office/summer house,

- BEAUTIFUL CREAM RENDERED BAY FRONTED DETACHED FAMILY **HOME**
- UPGRADED TO A HIGH SPECIFICATION THROUGHOUT
- LARGE LOUNGE & SEPERATE DINING ROOM
- FULLY FITTED WHITE HIGH GLOSS KITCHEN/DINER WITH BUILT IN APPLIANCES + UTILITY
- FOUR DOUBLE BEDROOMS ALL WITH BUILT IN WARDROBES
- EN-SUITE + DRESSING AREA TO MASTER BEDROOM
- GARAGE + PARKING FOR 3/4 CARS
- QUALITY LANDSCAPED GARDEN SITUATED ON A CORNER PLOT
- PREMIUM OUTDOOR OFFICE/SUMMERHOUSE
- EASY ACCESS TO A1 & LOCAL TRAIN STATIONS