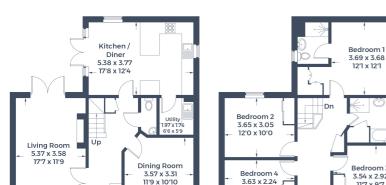

£650,000

**Approximate Gross Internal Area** Ground Floor = 72.9 sq m / 785 sq ft First Floor = 70.5 sq m / 758 sq ftGarage = 26.0 sq m / 280 sq ftSummer House = 10.1 sq m / 109 sq ft Total = 179.5 sq m / 1,932 sq ft

12'1 x 12'1

Bedroom 3

3.54 x 2.92

11'7 x 9'7

**Ground Floor** 

First Floor

This plan is for layout guidance only. Not drawn to scale unless stated. Windows and door openings are approximate. Whilst every care is taken in the preparation of this plan, please check all dimensions, shapes and compass bearings before making any decisions reliant upon them. © CJ Property Marketing Produced for Lane & Bennetts