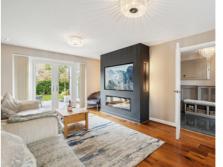

## 9 Mayflower Lane, Langford, Biggleswade, Bedfordshire, SG18 9FR

Beautiful cream rendered bay fronted detached family home situated on a large corner plot and greatly improved and upgraded by the current owners (see full specification list below). Offered with fully fitted white high gloss kitchen/diner with built in appliances including a six burner gas hob and oven and useful utility room, good sized living room with casement doors to rear and bay window to front and separate bay fronted dining room. Upstairs are four double bedrooms all with built in wardrobes and the master bedroom has an en-suite and dressing area. Outside is a landscaped designed garden with many features including porcelain paving/patio, sunken garden areas and borders, mature hedging and fruit trees plus waterfall feature wall. There is also a premium outdoor office/summer house,