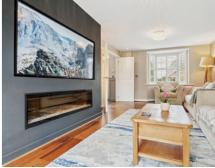

## 9 Mayflower Lane, Langford, Biggleswade, Bedfordshire, SG18 9FR

Beautiful cream rendered bay fronted detached family home situated on a large corner plot and greatly improved and upgraded by the current owners (see full specification list below). Offered with fully fitted white high gloss kitchen/diner with built in appliances including a six burner gas hob and oven and useful utility room, good sized living room with casement doors to rear and bay window to front and separate bay fronted dining room. Upstairs are four double bedrooms all with built in wardrobes and the master bedroom has an en-suite and dressing area. Outside is a landscaped designed garden with many features including porcelain paving/patio, sunken garden areas and borders, mature hedging and fruit trees plus waterfall feature wall. There is also a premium outdoor office/summer house,