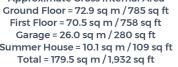

£650,000

**Approximate Gross Internal Area** Ground Floor = 72.9 sq m / 785 sq ft First Floor = 70.5 sq m / 758 sq ftGarage = 26.0 sq m / 280 sq ftSummer House = 10.1 sq m / 109 sq ft Total = 179.5 sq m / 1,932 sq ft