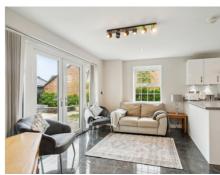

## 9 Mayflower Lane, Langford, Biggleswade, Bedfordshire, SG18 9FR

Beautiful cream rendered bay fronted detached family home situated on a large corner plot and greatly improved and upgraded by the current owners (see full specification list below). Offered with fully fitted white high gloss kitchen/diner with built in appliances including a six burner gas hob and oven and useful utility room, good sized living room with casement doors to rear and bay window to front and separate bay fronted dining room. Upstairs are four double bedrooms all with built in wardrobes and the master bedroom has an en-suite and dressing area. Outside is a landscaped designed garden with many features including porcelain paving/patio, sunken garden areas and borders, mature hedging and fruit trees plus waterfall feature wall. There is also a premium outdoor office/summer house,

- BEAUTIFUL CREAM RENDERED BAY FRONTED DETACHED FAMILY **HOME**
- UPGRADED TO A HIGH SPECIFICATION THROUGHOUT
- LARGE LOUNGE & SEPERATE DINING ROOM
- FULLY FITTED WHITE HIGH GLOSS KITCHEN/DINER WITH BUILT IN APPLIANCES + UTILITY
- FOUR DOUBLE BEDROOMS ALL WITH BUILT IN WARDROBES
- EN-SUITE + DRESSING AREA TO MASTER BEDROOM
- GARAGE + PARKING FOR 3/4 CARS
- QUALITY LANDSCAPED GARDEN SITUATED ON A CORNER PLOT
- PREMIUM OUTDOOR OFFICE/SUMMERHOUSE
- EASY ACCESS TO A1 & LOCAL TRAIN STATIONS