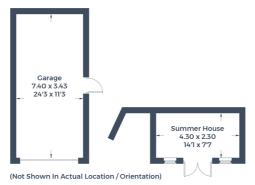

£650,000

**Approximate Gross Internal Area** Ground Floor = 72.9 sq m / 785 sq ft First Floor = 70.5 sq m / 758 sq ftGarage = 26.0 sq m / 280 sq ftSummer House = 10.1 sq m / 109 sq ft Total = 179.5 sq m / 1,932 sq ft