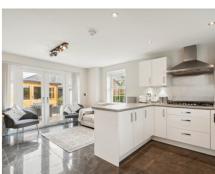

## 9 Mayflower Lane, Langford, Biggleswade, Bedfordshire, SG18 9FR

Beautiful cream rendered bay fronted detached family home situated on a large corner plot and greatly improved and upgraded by the current owners (see full specification list below). Offered with fully fitted white high gloss kitchen/diner with built in appliances including a six burner gas hob and oven and useful utility room, good sized living room with casement doors to rear and bay window to front and separate bay fronted dining room. Upstairs are four double bedrooms all with built in wardrobes and the master bedroom has an en-suite and dressing area. Outside is a landscaped designed garden with many features including porcelain paving/patio, sunken garden areas and borders, mature hedging and fruit trees plus waterfall feature wall. There is also a premium outdoor office/summer house,

- BEAUTIFUL CREAM RENDERED BAY FRONTED DETACHED FAMILY **HOME**
- UPGRADED TO A HIGH SPECIFICATION THROUGHOUT
- LARGE LOUNGE & SEPERATE DINING ROOM
- FULLY FITTED WHITE HIGH GLOSS KITCHEN/DINER WITH BUILT IN APPLIANCES + UTILITY
- FOUR DOUBLE BEDROOMS ALL WITH BUILT IN WARDROBES
- EN-SUITE + DRESSING AREA TO MASTER BEDROOM
- GARAGE + PARKING FOR 3/4 CARS
- QUALITY LANDSCAPED GARDEN SITUATED ON A CORNER PLOT
- PREMIUM OUTDOOR OFFICE/SUMMERHOUSE
- EASY ACCESS TO A1 & LOCAL TRAIN STATIONS