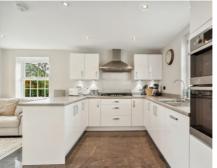

## 9 Mayflower Lane, Langford, Biggleswade, Bedfordshire, SG18 9FR

Beautiful cream rendered bay fronted detached family home situated on a large corner plot and greatly improved and upgraded by the current owners (see full specification list below). Offered with fully fitted white high gloss kitchen/diner with built in appliances including a six burner gas hob and oven and useful utility room, good sized living room with casement doors to rear and bay window to front and separate bay fronted dining room. Upstairs are four double bedrooms all with built in wardrobes and the master bedroom has an en-suite and dressing area. Outside is a landscaped designed garden with many features including porcelain paving/patio, sunken garden areas and borders, mature hedging and fruit trees plus waterfall feature wall. There is also a premium outdoor office/summer house,

- BEAUTIFUL CREAM RENDERED BAY FRONTED DETACHED FAMILY **HOME**
- UPGRADED TO A HIGH SPECIFICATION THROUGHOUT
- LARGE LOUNGE & SEPERATE DINING ROOM
- FULLY FITTED WHITE HIGH GLOSS KITCHEN/DINER WITH BUILT IN APPLIANCES + UTILITY
- FOUR DOUBLE BEDROOMS ALL WITH BUILT IN WARDROBES
- EN-SUITE + DRESSING AREA TO MASTER BEDROOM
- GARAGE + PARKING FOR 3/4 CARS
- QUALITY LANDSCAPED GARDEN SITUATED ON A CORNER PLOT
- PREMIUM OUTDOOR OFFICE/SUMMERHOUSE
- EASY ACCESS TO A1 & LOCAL TRAIN STATIONS