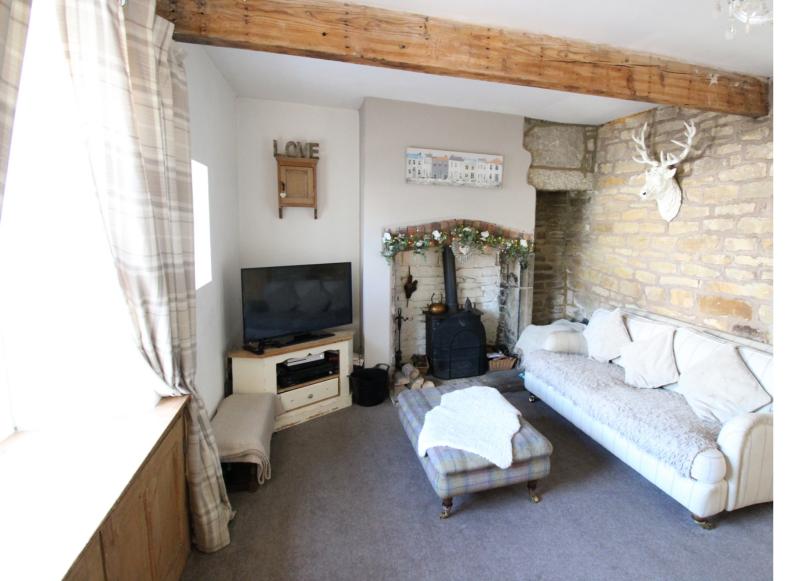

## **FULL DESCRIPTION**

Viewing is essential to fully appreciate this well presented three bedroom semi-detached character cottage situated in the popular location of Bogthorn with excellent access to Oakworth Village. The accommodation comprises of a fabulous farm house kitchen having a range of base and wall mounted units, Range style cooker, character ceiling beams, feature stonework to the walls. The lounge has a multi-fuel burning stove, features stonework to the walls and character ceiling beams. To the first floor there are three bedrooms, the master having an en0suite shower room. The house bathroom completes the accommodation having a free standing roll top bath, WC, wash hand basin. There is a separate one bedroom annex with modern kitchen, living room, bedroom and separate bathroom. Externally there is ample parking and a patio area. Offered for sale with no onward chain, EPC rating is