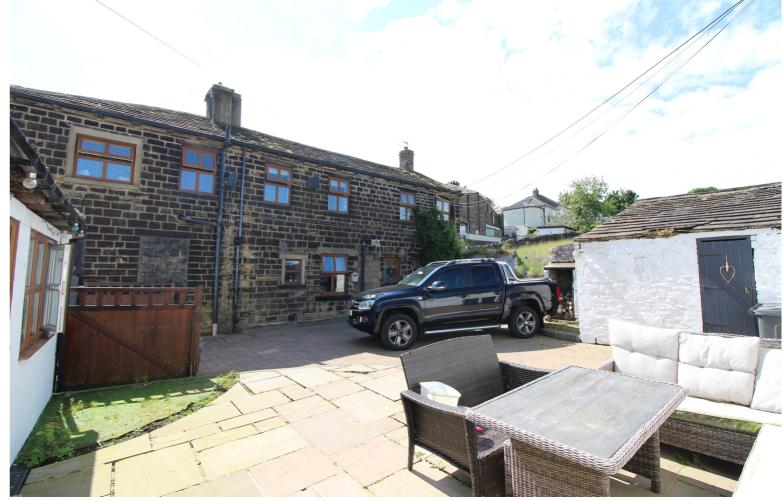

## **FULL DESCRIPTION**

Viewing is essential to fully appreciate this well presented three bedroom semi-detached character cottage situated in the popular location of Bogthorn with excellent access to Oakworth Village. The accommodation comprises of a fabulous farm house kitchen having a range of base and wall mounted units, Range style cooker, character ceiling beams, feature stonework to the walls. The lounge has a multi-fuel burning stove, features stonework to the walls and character ceiling beams. To the first floor there are three bedrooms, the master having an en0suite shower room. The house bathroom completes the accommodation having a free standing roll top bath, WC, wash hand basin. There is a separate one bedroom annex with modern kitchen, living room, bedroom and separate bathroom. Externally there is ample parking and a patio area. Offered for sale with no onward chain, EPC rating is