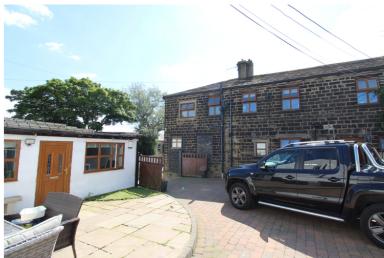

## **FULL DESCRIPTION**

Viewing is essential to fully appreciate this well presented three bedroom semi-detached character cottage situated in the popular location of Bogthorn with excellent access to Oakworth Village. The accommodation comprises of a fabulous farm house kitchen having a range of base and wall mounted units, Range style cooker, character ceiling beams, feature stonework to the walls. The lounge has a multi-fuel burning stove, features stonework to the walls and character ceiling beams. To the first floor there are three bedrooms, the master having an en0suite shower room. The house bathroom completes the accommodation having a free standing roll top bath, WC, wash hand basin. There is a separate one bedroom annex with modern kitchen, living room, bedroom and separate bathroom. Externally there is ample parking and a patio area. Offered for sale with no onward chain, EPC rating is