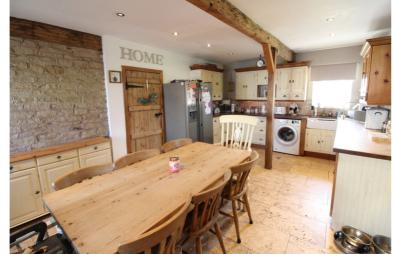

## **FULL DESCRIPTION**

Viewing is essential to fully appreciate this well presented three bedroom semi-detached character cottage situated in the popular location of Bogthorn with excellent access to Oakworth Village. The accommodation comprises of a fabulous farm house kitchen having a range of base and wall mounted units, Range style cooker, character ceiling beams, feature stonework to the walls. The lounge has a multi-fuel burning stove, features stonework to the walls and character ceiling beams. To the first floor there are three bedrooms, the master having an en0suite shower room. The house bathroom completes the accommodation having a free standing roll top bath, WC, wash hand basin. There is a separate one bedroom annex with modern kitchen, living room, bedroom and separate bathroom. Externally there is ample parking and a patio area. Offered for sale with no onward chain, EPC rating is