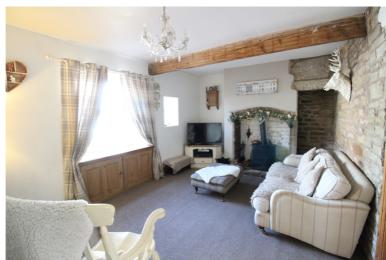

## **FULL DESCRIPTION**

Viewing is essential to fully appreciate this well presented three bedroom semi-detached character cottage situated in the popular location of Bogthorn with excellent access to Oakworth Village. The accommodation comprises of a fabulous farm house kitchen having a range of base and wall mounted units, Range style cooker, character ceiling beams, feature stonework to the walls. The lounge has a multi-fuel burning stove, features stonework to the walls and character ceiling beams. To the first floor there are three bedrooms, the master having an en0suite shower room. The house bathroom completes the accommodation having a free standing roll top bath, WC, wash hand basin. There is a separate one bedroom annex with modern kitchen, living room, bedroom and separate bathroom. Externally there is ample parking and a patio area. Offered for sale with no onward chain, EPC rating is