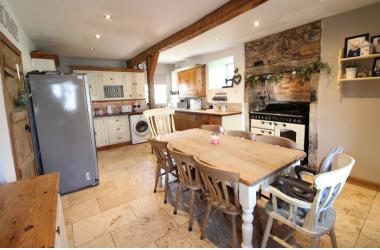

## **FULL DESCRIPTION**

Viewing is essential to fully appreciate this well presented three bedroom semi-detached character cottage situated in the popular location of Bogthorn with excellent access to Oakworth Village. The accommodation comprises of a fabulous farm house kitchen having a range of base and wall mounted units, Range style cooker, character ceiling beams, feature stonework to the walls. The lounge has a multi-fuel burning stove, features stonework to the walls and character ceiling beams. To the first floor there are three bedrooms, the master having an en0suite shower room. The house bathroom completes the accommodation having a free standing roll top bath, WC, wash hand basin. There is a separate one bedroom annex with modern kitchen, living room, bedroom and separate bathroom. Externally there is ample parking and a patio area. Offered for sale with no onward chain, EPC rating is