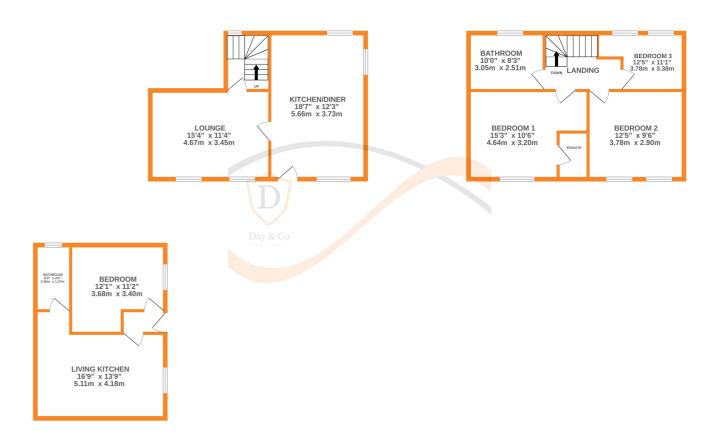

## **FULL DESCRIPTION**

Viewing is essential to fully appreciate this well presented three bedroom semi-detached character cottage situated in the popular location of Bogthorn with excellent access to Oakworth Village. The accommodation comprises of a fabulous farm house kitchen having a range of base and wall mounted units, Range style cooker, character ceiling beams, feature stonework to the walls. The lounge has a multi-fuel burning stove, features stonework to the walls and character ceiling beams. To the first floor there are three bedrooms, the master having an en0suite shower room. The house bathroom completes the accommodation having a free standing roll top bath, WC, wash hand basin. There is a separate one bedroom annex with modern kitchen, living room, bedroom and separate bathroom. Externally there is ample parking and a patio area. Offered for sale with no onward chain, EPC rating is

GROUND FLOOR 1ST FLOOR

Whilst every attempt has been made to ensure the accuracy of the floorplan contained here, measurements of doors, windows, rooms and any other items are approximate and no responsibility is taken for any error, omission or mis-statement. This plan is for illustrative purposes only and should be used as such by any prospective purchaser. The services, systems and appliances shown have not been tested and no guarantee as to their operability or efficiency can be given.