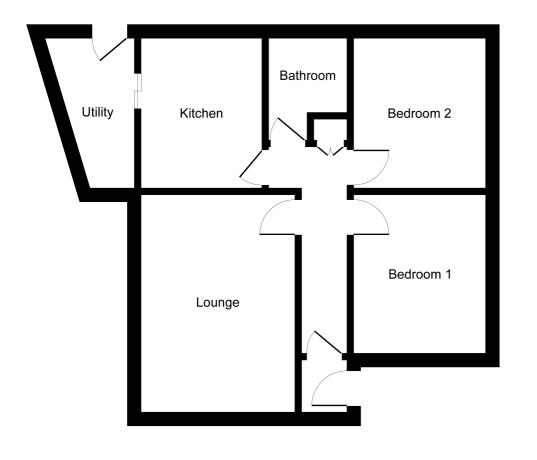

## Ground Floor

Lounge 5.35m x 3.40m (17' 7" x 11' 2")

Kitchen/Diner 3.60m x 3.00m (11' 10" x 9' 10")

Utility Room 3.65m x 2.05m (12' 0" x 6' 9")

Bedroom One 4.0m x 4.15m (13' 1" x 13' 7") 4.0m x 4.15m (13' 1" x 13' 7")

Bedroom Two 3.62m x 6.56m (11' 11" x 21' 6")

## Bathroom

Externals Front Garden

Rear Yard

Myler & Co 77, Albert Road, Widnes, Cheshire, WA8 6JS 0151 424 5100 info@mylerestates.com