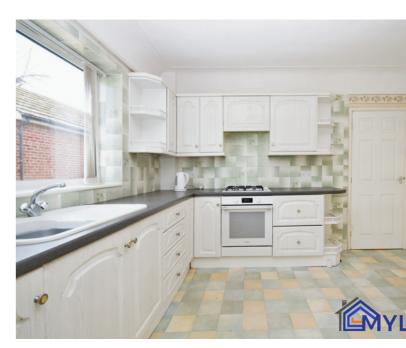

## Ground Floor

Lounge 5.35m x 3.40m (17' 7" x 11' 2")

Kitchen/Diner 3.60m x 3.00m (11' 10" x 9' 10")

Utility Room 3.65m x 2.05m (12' 0" x 6' 9")

Bedroom One 4.0m x 4.15m (13' 1" x 13' 7") 4.0m x 4.15m (13' 1" x 13' 7")