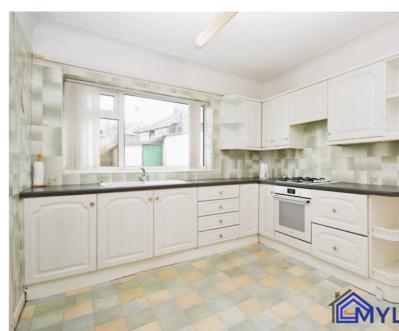

## Ground Floor

Lounge 5.35m x 3.40m (17' 7" x 11' 2")

Kitchen/Diner 3.60m x 3.00m (11' 10" x 9' 10")

Utility Room 3.65m x 2.05m (12' 0" x 6' 9")

Bedroom One 4.0m x 4.15m (13' 1" x 13' 7") 4.0m x 4.15m (13' 1" x 13' 7")