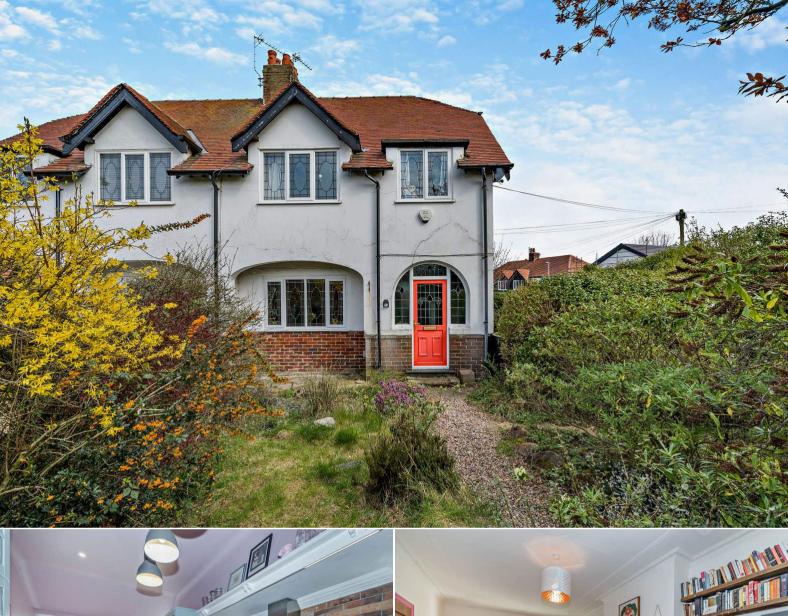

## Highcross Road Poulton-le-Fylde

Bettermove are proud to present this 3 bedroom semi-detached house in Poulton-le-Fylde.

The property benefits from double glazing, gas central heating throughout and has off street parking available.

The council tax band is C.

The interior of this beautifully presented property comprises a spacious living room and fitted kitchen on the ground floor. The first floor consists of 3 bedrooms and the family bathroom. The exterior boasts a private rear garden, perfect for enjoying the summer months.