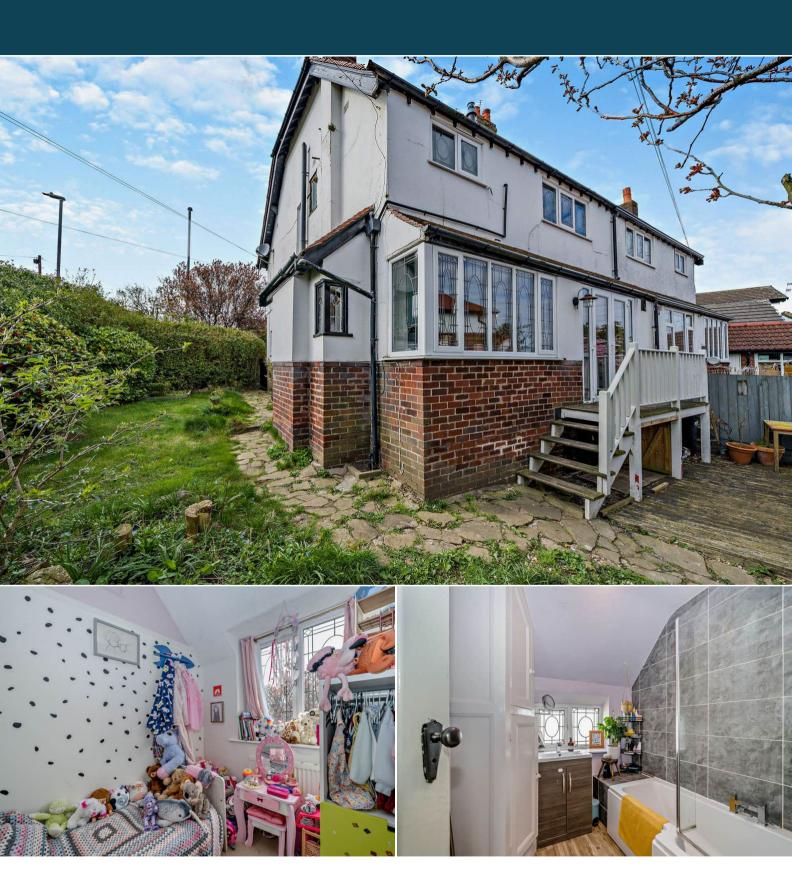

The council tax band is C.

The interior of this beautifully presented property comprises a spacious living room and fitted kitchen on the ground floor. The first floor consists of 3 bedrooms and the family bathroom. The exterior boasts a private rear garden, perfect for enjoying the summer months.