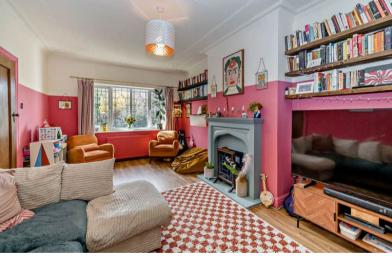

The council tax band is C.

The interior of this beautifully presented property comprises a spacious living room and fitted kitchen on the ground floor. The first floor consists of 3 bedrooms and the family bathroom. The exterior boasts a private rear garden, perfect for enjoying the summer months.