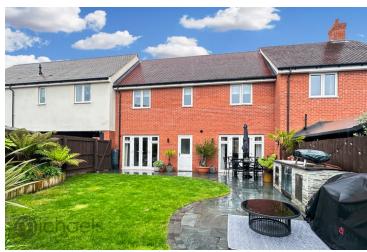

### Outside, Garden & Parking

Outside, an excellent garden is showcased. The garden features an expansive patio area, that offers itself as the ideal place for outdoor dining and seating furniture. The remainder is predominately laid to lawn, with an array of mature hedges, shrubs and trees featured throughout. Off road parking is available in tandem style, for three/four vehicles. A Rowlison Woodvale metal shed is also available.