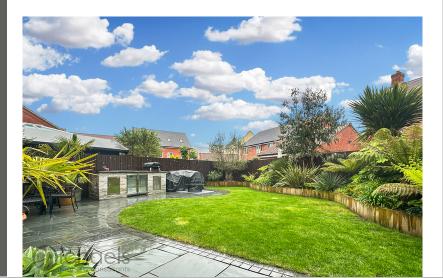

### Outside, Garden & Parking

Outside, an excellent garden is showcased. The garden features an expansive patio area, that offers itself as the ideal place for outdoor dining and seating furniture. The remainder is predominately laid to lawn, with an array of mature hedges, shrubs and trees featured throughout. Off road parking is available in tandem style, for three/four vehicles. A Rowlison Woodvale metal shed is also available.