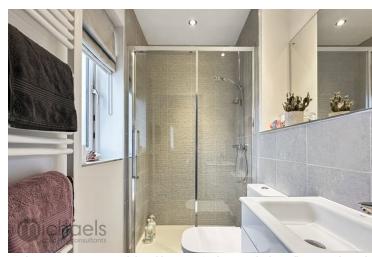

### **Family Bathroom**

Four piece family bathroom suite comprising of; panel bath, W.C, wash hand basin, shower cubicle, tiled flooring and window to front aspect