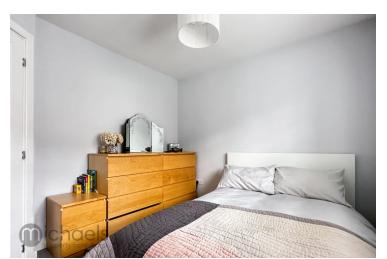

#### **Bedroom Two**

 $10' \ 4" \times 10' \ 9"$  (3.15m x 3.28m) Window to rear aspect, built in wardrobes, radiator

#### **Bedroom Three**

9' 7"  $\times$  9' 9" (2.92m  $\times$  2.97m) Window to front aspect, radiator

### **Bedroom Four**

9' 11"  $\times$  8' 3" (3.02m  $\times$  2.51m) Window to front aspect, measured to fit shutters, radiator.