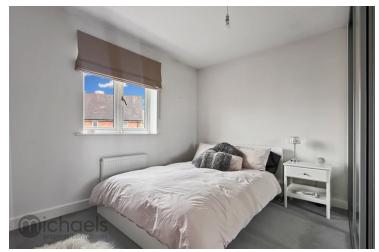

#### **Bedroom Two**

 $10' \ 4" \times 10' \ 9"$  (3.15m x 3.28m) Window to rear aspect, built in wardrobes, radiator

#### **Bedroom Three**

9' 7"  $\times$  9' 9" (2.92m  $\times$  2.97m) Window to front aspect, radiator

### **Bedroom Four**

9' 11"  $\times$  8' 3" (3.02m  $\times$  2.51m) Window to front aspect, measured to fit shutters, radiator.