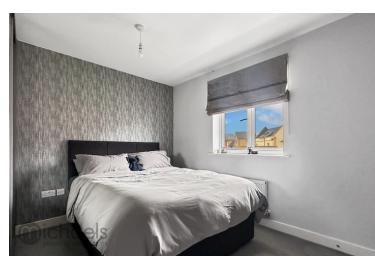

### **Master Bedroom**

 $10^{\circ}$  1" x  $11^{\circ}$  7" (3.07m x 3.53m) Window to rear aspect, radiator, inset wardrobes, door to: