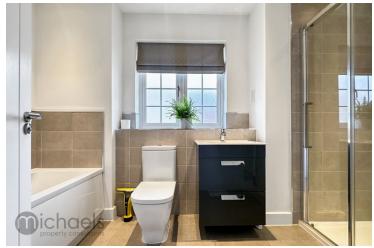

### **Family Bathroom**

Four piece family bathroom suite comprising of; panel bath, W.C, wash hand basin, shower cubicle, tiled flooring and window to front aspect