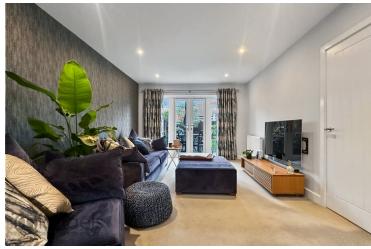

### **Reception Room**

20' 3" x 11' 4" (6.17m x 3.45m) Window to front aspect with measured to fit shutters, patio doors to rear aspect, radiator, communication points