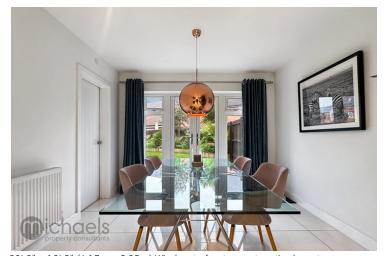

### Kitchen-Dining Area

20' 3" x 10' 8" (6.17m x 3.25m) Window to front aspect, patio doors to rear aspect, tiled floor, inset spotlights

Kitchen comprising of; a range of modern fitted base and eye level units with worksurfaces over, inset sink, drainer and tap over, inset hob with extractor fan over, inset double oven and grill, wine rack, measured to fit shutters, fridge/freezer, dishwasher, door and access to: