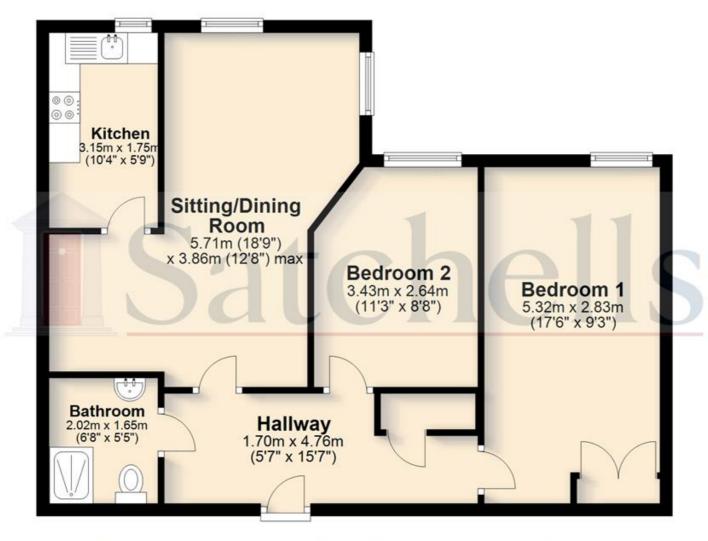

# **Second Floor**

For illustrative purposes only - NOT TO SCALE - Measurements shown are approximate. The size and position of doors, windows, appliances and other features are approximate.

Plan produced using PlanUp.

## L-Shaped Lounge/Dining Room:

Abt. 18' 9" x 12' 8" (5.71m x 3.86m) Windows to side. Electric heater. Feature fireplace. Opening to Kitchen.

#### Kitchen Area:

Abt. 10' 4" x 5' 9" (3.15m x 1.75m) Window to side. Fully fitted kitchen with a comprehensive range of matching wall and base units, stainless steel sink with mixer tap, eye-level electric oven and ceramic hob with extractor hood over. Space for fridge and freezer.

#### **Bedroom One:**

Abt. 17' 6" x 9' 3" (5.33m x 2.82m) Window to side. Fitted wardrobes with folding mirrored doors. Electric heater.

#### **Bedroom Two:**

Abt. 11' 3" x 8' 8" (3.43m x 2.64m) Window to side. Electric heater.

#### Bathroom:

Fitted with shower cubicle, pedestal wash basin and low level WC.