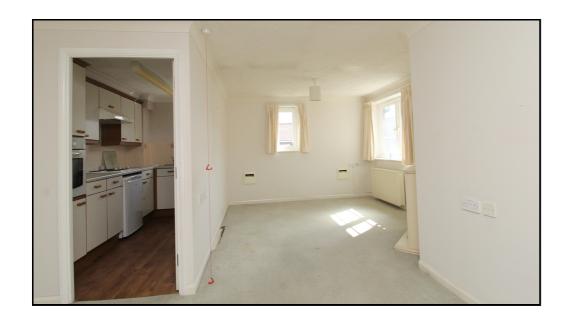

## L-Shaped Lounge/Dining Room:

Abt. 18' 9" x 12' 8" (5.71m x 3.86m) Windows to side. Electric heater. Feature fireplace. Opening to Kitchen.

#### Kitchen Area:

Abt. 10' 4" x 5' 9" (3.15m x 1.75m) Window to side. Fully fitted kitchen with a comprehensive range of matching wall and base units, stainless steel sink with mixer tap, eye-level electric oven and ceramic hob with extractor hood over. Space for fridge and freezer.