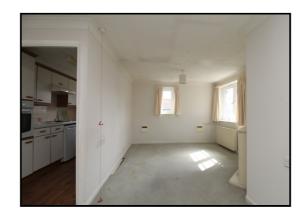

## L-Shaped Lounge/Dining Room:

Abt. 18' 9" x 12' 8" (5.71m x 3.86m) Windows to side. Electric heater. Feature fireplace. Opening to Kitchen.

#### Kitchen Area:

Abt. 10' 4" x 5' 9" (3.15m x 1.75m) Window to side. Fully fitted kitchen with a comprehensive range of matching wall and base units, stainless steel sink with mixer tap, eye-level electric oven and ceramic hob with extractor hood over. Space for fridge and freezer.