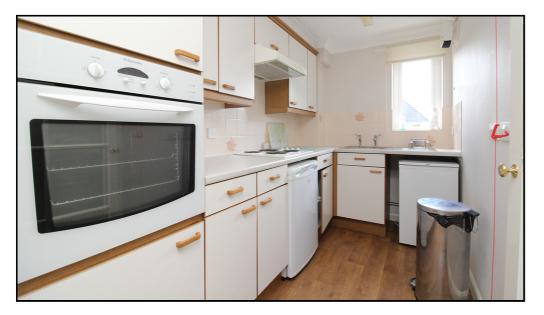

#### Kitchen Area:

Abt. 10' 4" x 5' 9" (3.15m x 1.75m) Window to side. Fully fitted kitchen with a comprehensive range of matching wall and base units, stainless steel sink with mixer tap, eye-level electric oven and ceramic hob with extractor hood over. Space for fridge and freezer.