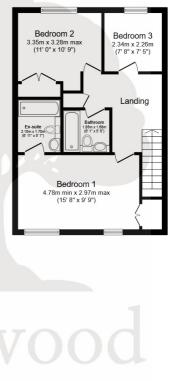

Upstairs, the landing has two storage cupboards and the Primary Bedroom has an En-suite Bathroom, Bedroom Two, with fitted wardrobes, and Bedroom Three are served by the Family Bathroom.

To the rear of the property there is a south facing garden with a good sized patio with mature tree and hedge grow offering privacy. The property is located close to the River Thames as well as both Maidenhead town centre and the mainline railway station (Crossrail) which is a short distance away. There are many good and outstanding schools close by making this property the ideal family home. Tithe Barn Drive gives access to Bray Lake and various walking routes through the countryside. Oakwood

#### Total floor area 114.0 sq.m. (1,227 sq.ft.) approx This plan is for illustration purposes only and may not be representative of the property. Plan not to scale. Powered by PropertyBox

Prospective purchasers should be aware that these sales particulars are intended as a general guide only and room sizes should not be relied upon for carpets or furnishing. We have not carried out any form of survey nor have we tested any appliance or services, mechanical or electrical. All maps are supplied by Goview.co.uk from Ordnance Survey mapping. Care has been taken in the preparation of these sales particulars, which are thought to be materially correct, although their accuracy is not guaranteed and they do not form part of any contract.