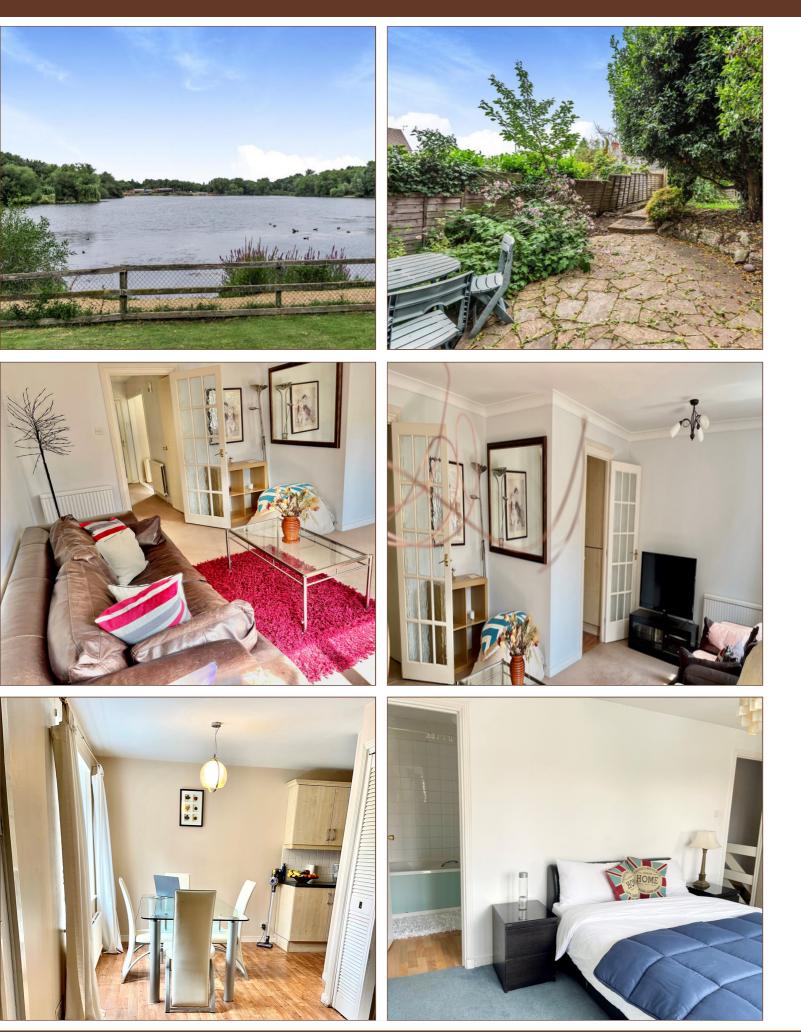

The Kitchen is fitted with a range of floor and wall mounted units with ample worktop incorporating oven & hob, stainless steel sink unit, integrated fridge freezer and washing machine. There is a light and spacious area for a dining table. The Living Room is 'L shaped' and has sliding doors to the south facing garden with a mature tree and hedge grow. There is a downstairs cloakroom.

Upstairs, the landing has two storage cupboards and the Primary Bedroom has an En-suite Bathroom, Bedroom Two, with fitted wardrobes, and Bedroom Three are served by the Family Bathroom.

To the rear of the property there is a south facing garden with a good sized patio with mature tree and hedge grow offering privacy. The property is located close to the River Thames as well as both Maidenhead town centre and the mainline railway station (Crossrail) which is a short distance away. There are many good and outstanding schools close by making this property the ideal family home. Tithe Barn Drive gives access to Bray Lake and various walking routes through the countryside. Oakwood

### External

To the rear of the property there is a south facing garden with a good sized patio with mature tree and hedge grow offering privacy. The property is located close to the River Thames as well as both Maidenhead town centre and the mainline railway station (Crossrail) which is a short distance away. There are many good and outstanding schools close by making this property the ideal family home. Tithe Barn Drive gives access to Bray Lake and various walking routes through the countryside.