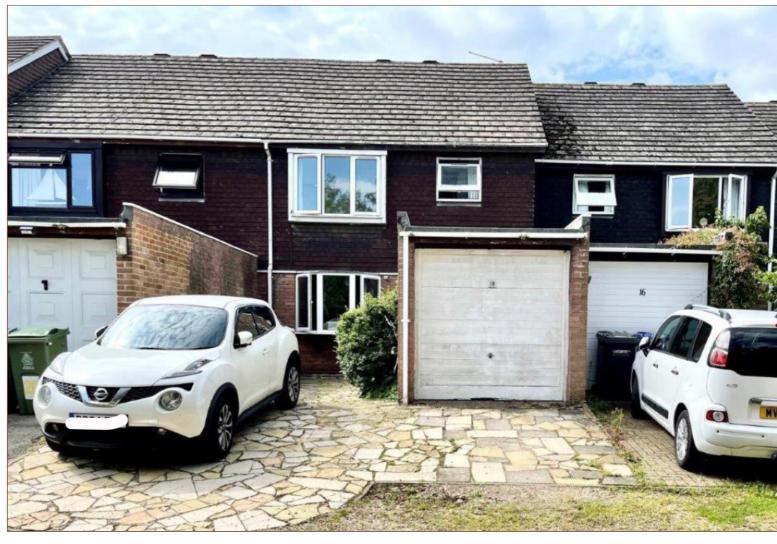

Site and Location Plans

This Three/Four bedroom mid terrace home is tucked away in a popular cul-de-sac location.

To the front of the property there is parking for 2-3 cars. Inside, the hallway has a storage cupboard and leads to the garage which has been converted into a Office/Bedroom 4.