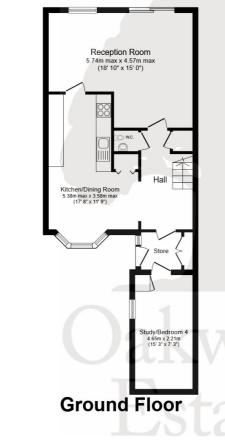

Site and Location Plans

This Three/Four bedroom mid terrace home is tucked away in a popular cul-de-sac location.

To the front of the property there is parking for 2-3 cars. Inside, the hallway has a storage cupboard and leads to the garage which has been converted into a Office/Bedroom 4.

The Kitchen is fitted with a range of floor and wall mounted units with ample worktop incorporating oven & hob, stainless steel sink unit, integrated fridge freezer and washing machine. There is a light and spacious area for a dining table. The Living Room is 'L shaped' and has sliding doors to the south facing garden with a mature tree and hedge grow. There is a downstairs cloakroom.

#### Total floor area 114.0 sq.m. (1,227 sq.ft.) approx This plan is for illustration purposes only and may not be representative of the property. Plan not to scale. Powered by PropertyBox

Prospective purchasers should be aware that these sales particulars are intended as a general guide only and room sizes should not be relied upon for carpets or furnishing. We have not carried out any form of survey nor have we tested any appliance or services, mechanical or electrical. All maps are supplied by Goview.co.uk from Ordnance Survey mapping. Care has been taken in the preparation of these sales particulars, which are thought to be materially correct, although their accuracy is not guaranteed and they do not form part of any contract.