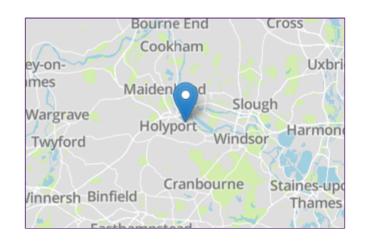

## Schools & Leisure

Windsor boasts a fine variety of shopping and supermarkets, while some of the country's finest restaurants are within easy reach. Leisure and sporting facilities are superb and plentiful, with world-class golf courses on Old Windsor's doorstep, spectacular parks, and the river Thames for boating and rowing. The historic Runnymede is not far from the property and slightly further afield is Windsor Great Park, Savill Garden and Virginia Water. Bray & Maidenhead Riverside are also within easy reach with fabulous restaurants including the Fat Duck by Heston Blumenthal.

#### Location

The property is in a popular position off Windsor Road and within equal distance of Windsor and Maidenhead with its Cross Rail. It is within easy reach of the A308 and M4, Junction 6 if you are heading to Windsor/Bray or J8/9 if you are coming into Maidenhead. Bray village is just a short walk away providing an array of excellent and well renowned pubs and restaurants. Bray Lake is a stones throw away offering excellent water sports along with fabulous walking routes. Windsor has fantastic shopping facilities and Legoland is a short drive away.