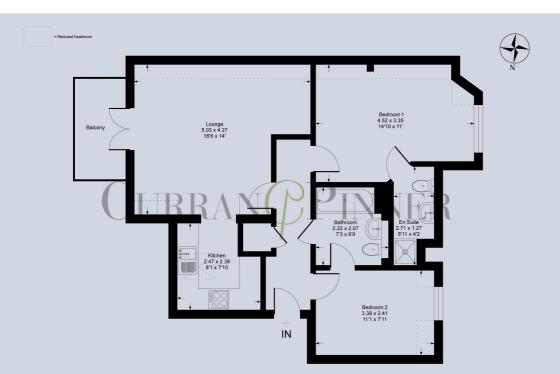

Tenure: Leasehold Lease Length: 113 years Service Charge: £2700pa Ground Rent: £250pa Council Tax Band: D

58 Square Metres 624 Square Feet

This plan is for layout guidance only. Not drawn to scale unless stated.

Windows and door openings are approximate

Whilst every care is taken in the preparation of this plan, please check all dimensions, shapes and compass bearings before making any decisions reliant upon them

## CURRAN PINNER

Lounge 4.27m x 5.03m (14' 0" x 16' 6") Kitchen 2.38m x 2.47m (7' 10" x 8' 1") Bedroom 1 3.35m x 4.52m (11' 0" x 14' 10") En Suite 1.27m x 2.71m (4' 2" x 8' 11") Bedroom 2 2.41m x 3.38m (7' 11" x 11' 1") Bathroom 2.07m x 2.22m (6' 9" x 7' 3")