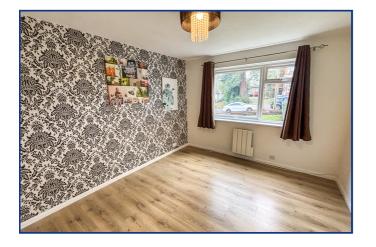

# **Bedroom One**

12' 2" x 10' 4" (3.71m x 3.15m) Side aspect double glazed window, laminate wood flooring, built in wardrobes, electric radiator.

#### **Bedroom Two**

 $12' 3" \times 7' 9" (3.73m \times 2.36m)$  Side aspect double glazed window, laminate wood flooring.