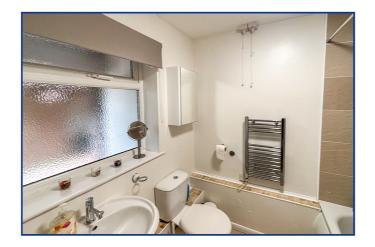

#### **Bathroom**

7'7" x 5'9" (2.31m x 1.75m) Side aspect double glazed window, tiled flooring, panel enclosed bath with shower, pedestal wash basin, low level wc, heated towel rail, shaving point.