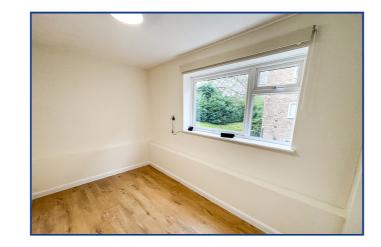

#### **Bedroom Two**

 $12' 3" \times 7' 9" (3.73m \times 2.36m)$  Side aspect double glazed window, laminate wood flooring.