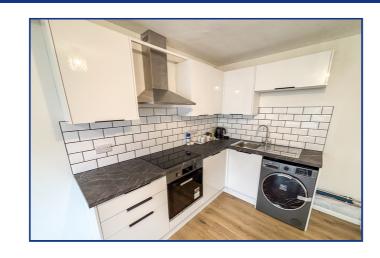

### **Lounge Diner Kitchen**

18' 7" x 12' 4" (5.66m x 3.76m) Side aspect double glazed window, laminate wood flooring, television point, electric radiator. Newly fitted base and wall units with worksurface over and fitted sink unit. Electric hob and oven.