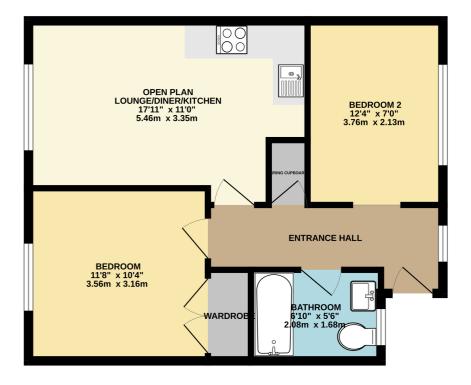

FIRST FLOOR 536 sq.ft. (49.8 sq.m.) approx.

TOTAL FLOOR AREA: 536 sq.ft. (49.8 sq.m.) approx.

Whilst every attempt has been made to ensure the accuracy of the floorplan contained here, measurem
of doors, windows, rooms and any other them are approximate and no responsibility is taken for any en
doors, mid-and statements. This plan is for illustrative purposes only and should be used as auch by at
prospective prochiment. The as the first of the statement of the statement is the statement of the statement

### **Entrance Hall**

Side aspect double glazed window, laminate wood flooring, electric radiator.

### **Lounge Diner Kitchen**

18' 7" x 12' 4" (5.66m x 3.76m) Side aspect double glazed window, laminate wood flooring, television point, electric radiator. Newly fitted base and wall units with worksurface over and fitted sink unit. Electric hob and oven.

# **Bedroom One**

12' 2" x 10' 4" (3.71m x 3.15m) Side aspect double glazed window, laminate wood flooring, built in wardrobes, electric radiator.

#### **Bathroom**

7'7" x 5'9" (2.31m x 1.75m) Side aspect double glazed window, tiled flooring, panel enclosed bath with shower, pedestal wash basin, low level wc, heated towel rail, shaving point.

#### **Bedroom Two**

 $12' 3" \times 7' 9" (3.73m \times 2.36m)$  Side aspect double glazed window, laminate wood flooring.