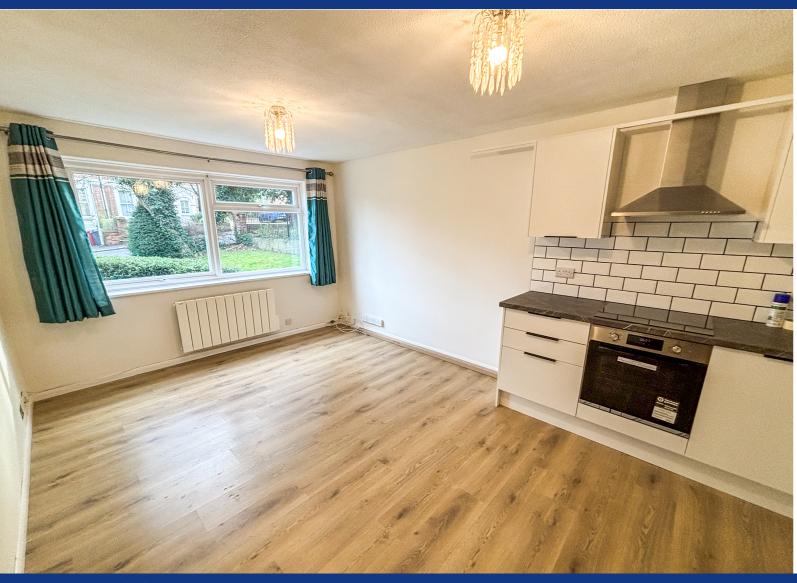

### **Lounge Diner Kitchen**

18' 7" x 12' 4" (5.66m x 3.76m) Side aspect double glazed window, laminate wood flooring, television point, electric radiator. Newly fitted base and wall units with worksurface over and fitted sink unit. Electric hob and oven.