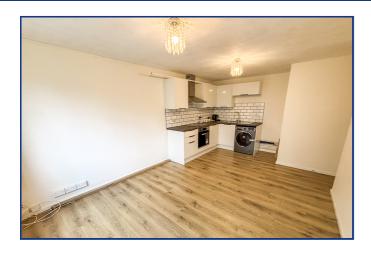

### **Lounge Diner Kitchen**

18' 7" x 12' 4" (5.66m x 3.76m) Side aspect double glazed window, laminate wood flooring, television point, electric radiator. Newly fitted base and wall units with worksurface over and fitted sink unit. Electric hob and oven.