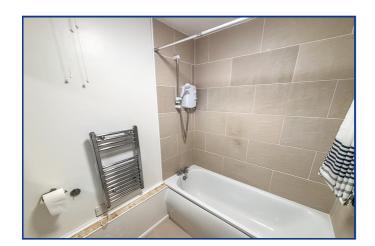

#### **Bathroom**

7'7" x 5'9" (2.31m x 1.75m) Side aspect double glazed window, tiled flooring, panel enclosed bath with shower, pedestal wash basin, low level wc, heated towel rail, shaving point.