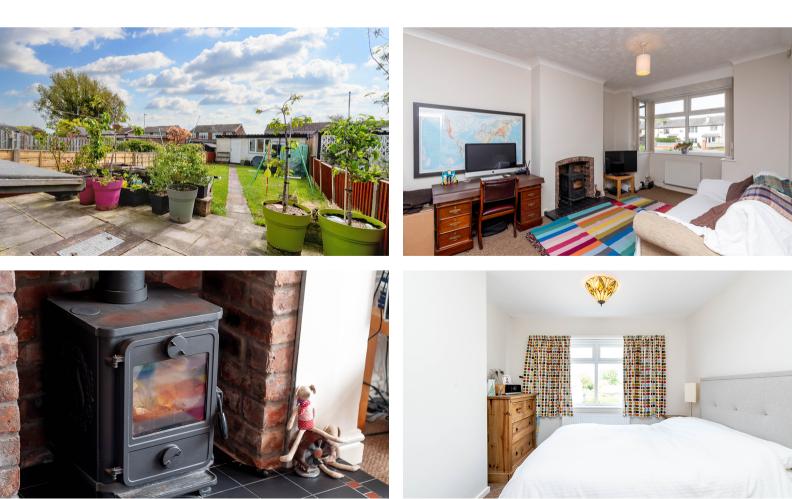

As you enter the home, you are greeted by a welcoming atmosphere that exudes a sense of comfort and relaxation. The ground floor features an extended kitchen diner, providing an ideal space for cooking, dining, and entertaining. The kitchen is thoughtfully designed with modern appliances, ample storage, and countertops for your culinary needs. The dining area offers plenty of space to accommodate a large family table, perfect for hosting gatherings and enjoying meals together.

One of the highlights of this property is the cozy log burner, which adds a touch of warmth and charm to the living space. It creates a cozy ambiance during the colder months and is accompanied by a convenient wood storage area, ensuring you have a ready supply of firewood at hand.

Additionally, this home offers a versatile garden room that can be used for various purposes. Whether you envision it as a home office, a playroom for children, or a tranquil retreat, this multi-use space provides flexibility to suit your needs.