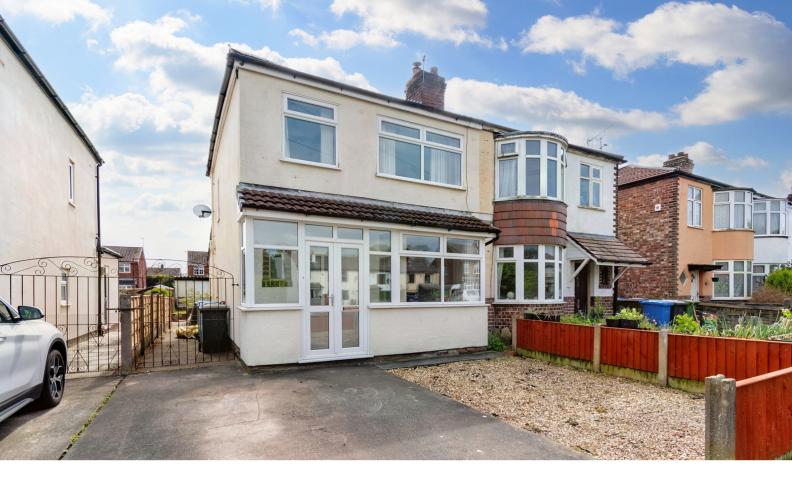

## Fearnhead Lane, Fearnhead, Cheshire. WA2 oBQ. Offers in Excess of £220,000

Semi detached family home | Three Bedrooms | Extended kitchen diner | Log burner and wood storage | Multi use garden room | Generous south facing rear garden | Large driveway for ample parking | Council Tax Band: B Annual Price: £1,532 |

Introducing a charming and spacious semi-detached family home that offers comfort, functionality, and a warm atmosphere. This delightful property boasts three bedrooms, an extended kitchen diner, a log burner with wood storage, a multi-use garden room, a generous south-facing rear garden, and a large driveway for ample parking.