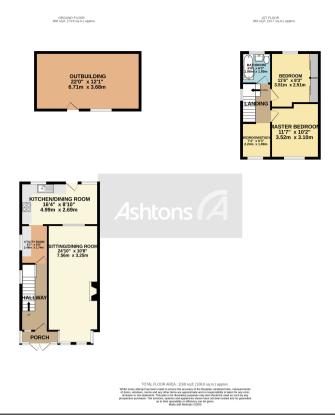

Introducing a charming and spacious semi-detached family home that offers comfort, functionality, and a warm atmosphere. This delightful property boasts three bedrooms, an extended kitchen diner, a log burner with wood storage, a multi-use garden room, a generous south-facing rear garden, and a large driveway for ample parking.