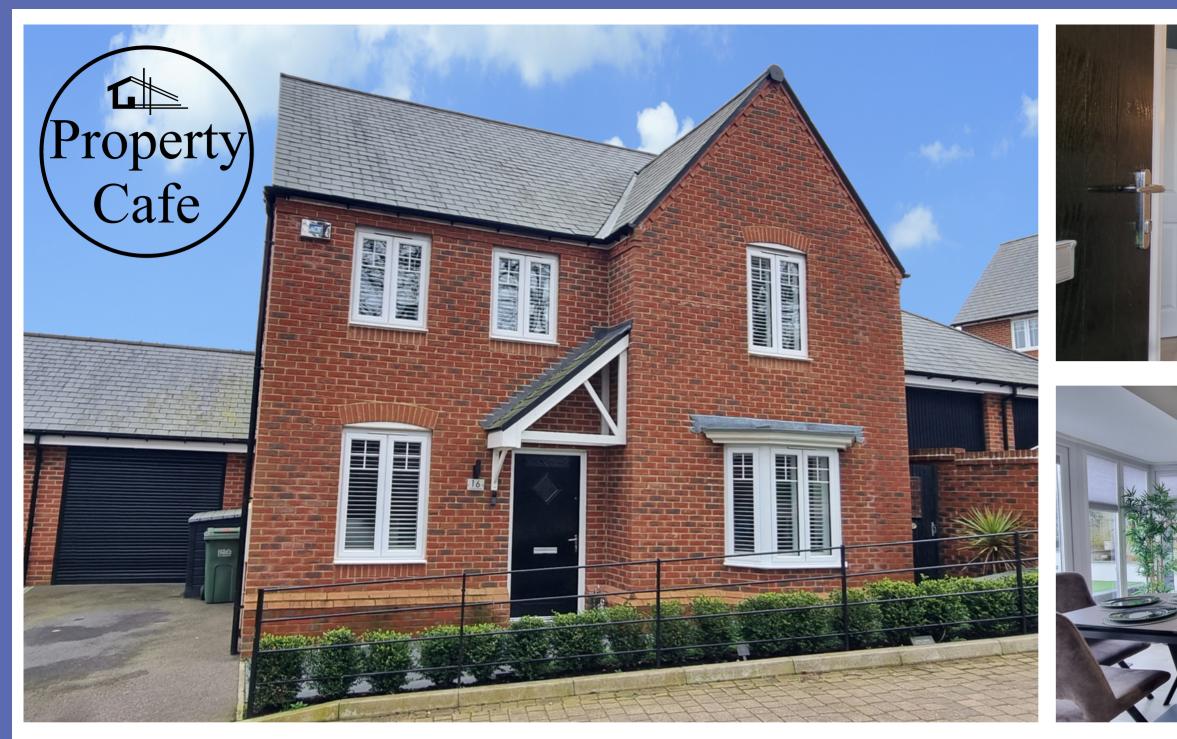

## 16 Levetts Wood, Bexhill-on-Sea, East Sussex. TN39 4GB.

## An Immaculate Detached Family Beautifully Presented Throughout £579,950

The Property Cafe is Delighted To Offer For Sale this Immaculate Four Bedroom Detached Family Home : Benefits & Accommodation Includes: Beautifully Presented Decor Throughout \* Four Good Size Bedrooms \* Spacious Family Lounge With Bay Window \* Stunning Open Plan Kitchen-Diner With Built In Appliances \* A Separate Utility Room \* Master Bedroom With Built In Wardrobes & Modern En-Suite \* A Modern Family Bathroom \* Immaculate Inner Entrance Hall \* Ground Floor Cloak Room W.C With Storage Cupboard \* Ground Floor Study / Home Office \* Immaculate Landscaped Rear Garden With Patio & Lawn \* A Good Size Attached Garage With Remote Roller Door & Parking Space \* Ample Storage Throughout This Home \* Sought After & Quiet Location \* Quality Fitted Carpets & Floor Coverings \* Plantation Style Shutters & Blinds Included \* Immaculate throughout \* Internal Viewing Highly Recommended \* Call Our Bexhill Sales Team On 01424 224488 ....