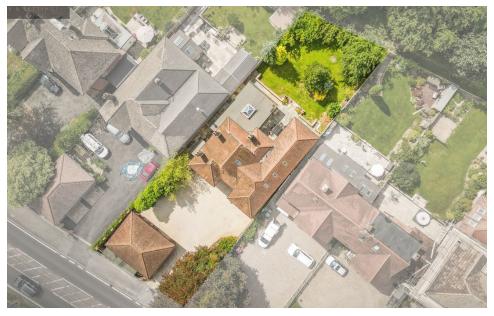

Burley Hill, Allestree, Derby DE22 2ET £999,950 - Freehold

## **PROPERTY DESCRIPTION**

Derbyshire Properties have the pleasure of presenting this superb and skilfully extended six-bedroom property to the market. Enjoying an open outlook to both front and rear elevations with personal access gate onto Allestree Park. This high specification home enjoys an abundance of living space including an impressive family living kitchen, two formal reception rooms, cinema room, gym and indoor sauna. Six well presented bedrooms; four having en-suite facilities, with the two rear facing bedrooms have Juliet balconies with a pleasant outlook. Positioned within the catchment area for the highly regarded Ecclesbourne Secondary School. This is an impressive family home in a much sought after location and must be viewed to be truly appreciated.

- Impressive Family Kitchen Area with bi-folding doors
- Utility Room & ground floor Shower Room
- Six bedrooms; 4 enjoying en-suite facilities.
- Generous driveway and double garage
- Enclosed rear garden with natural slate patio area