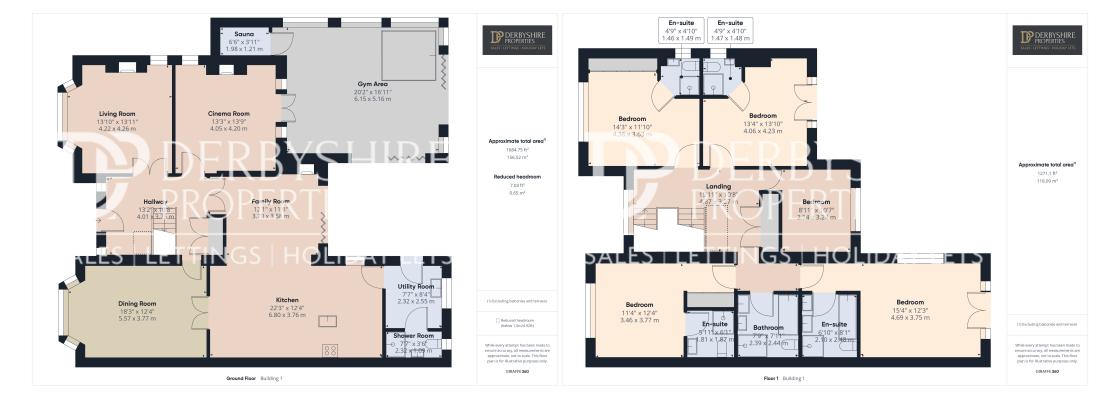

## **PROPERTY DESCRIPTION**

Derbyshire Properties have the pleasure of presenting this superb and skilfully extended six-bedroom property to the market. Enjoying an open outlook to both front and rear elevations with personal access gate onto Allestree Park. This high specification home enjoys an abundance of living space including an impressive family living kitchen, two formal reception rooms, cinema room, gym and indoor sauna. Six well presented bedrooms; four having en-suite facilities, with the two rear facing bedrooms have Juliet balconies with a pleasant outlook. Positioned within the catchment area for the highly regarded Ecclesbourne Secondary School. This is an impressive family home in a much sought after location and must be viewed to be truly appreciated.

## POINTS OF INTEREST

- Ecclesbourne School Catchment
- Stunning Family home with access to the rear onto Allestree Park
- Cinema Room with twilight ceiling
- Spacious Gym with Indoor Sauna
- Two formal bay-fronted Reception Rooms

- Impressive Family Kitchen Area with bi-folding doors
- Utility Room & ground floor Shower Room
- Six bedrooms; 4 enjoying en-suite facilities.
- Generous driveway and double garage
- Enclosed rear garden with natural slate patio area