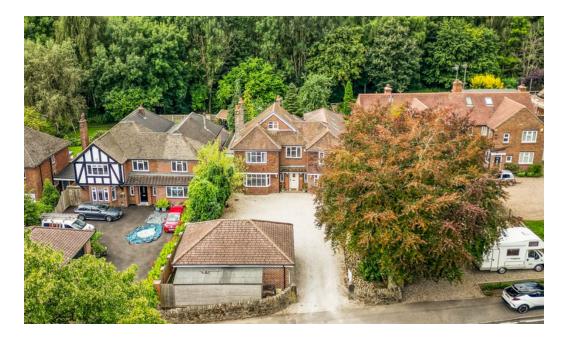

## **PROPERTY DESCRIPTION**

Derbyshire Properties have the pleasure of presenting this superb and skilfully extended six-bedroom property to the market. Enjoying an open outlook to both front and rear elevations with personal access gate onto Allestree Park. This high specification home enjoys an abundance of living space including an impressive family living kitchen, two formal reception rooms, cinema room, gym and indoor sauna. Six well presented bedrooms; four having en-suite facilities, with the two rear facing bedrooms have Juliet balconies with a pleasant outlook. Positioned within the catchment area for the highly regarded Ecclesbourne Secondary School. This is an impressive family home in a much sought after location and must be viewed to be truly appreciated.

## POINTS OF INTEREST

- Ecclesbourne School Catchment
- Stunning Family home with access to the rear onto Allestree Park
- Cinema Room with twilight ceiling
- Spacious Gym with Indoor Sauna
- Two formal bay-fronted Reception Rooms