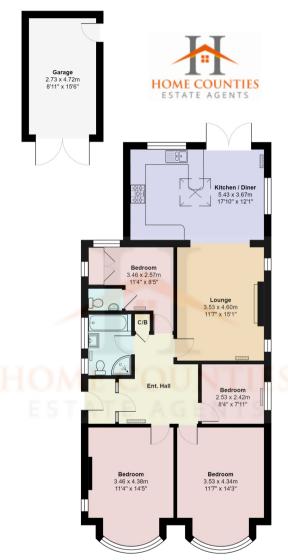

Externally the home benefits from a well maintained rear garden with garage to the side, seating area to the rear and off street parking at the front.

Viewing advised.

Elmfield Road, Hertfordshire EN6 Total Area: 117.5 m<sup>2</sup> ... 1265 ft<sup>2</sup>