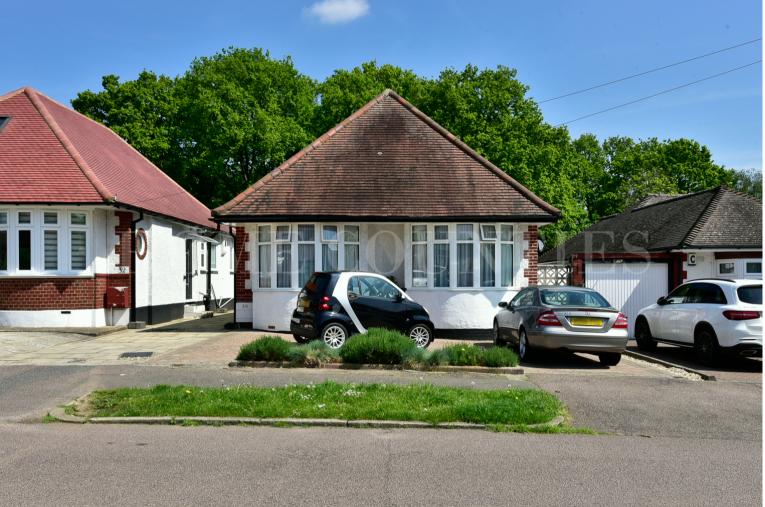

## Elmfield Road, Potters Bar, Hertfordshire, EN6 2JH £825,000

- DETACHED BUNGALOW
- FOUR BEDROOMS
- OFF STREET PARKING X 3
- POTENTIAL FOR LOFT CONVERSION (STPP)

- EXCELLENT DECORATIVE ORDER THROUGHOUT
- OPEN PLAN KITCHEN / DINING ROOM / LOUNGE
- GARAGE TO REAR
- PRIVATE REAR GARDEN

## Elmfield Road, Potters Bar, Hertfordshire, . EN6 2JH £825,000 Freehold

This stunning four bedroom detached bungalow in excellent decorative order throughout and ideally located just moments from shops and transport. The property has been tastefully refurbished throughout and benefits from a L-Shape lounge Kitchen diner, with modern fitted open plan kitchen to the rear and superb views over the private garden, four generous sized bedrooms and a fully tiled family bathroom, plus additional WC.

Externally the home benefits from a well maintained rear garden with garage to the side, seating area to the rear and off street parking at the front.

Viewing advised.

Elmfield Road, Hertfordshire EN6 Total Area: 117.5 m<sup>2</sup> ... 1265 ft<sup>2</sup>