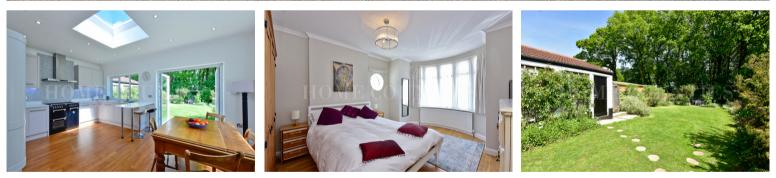

## Elmfield Road, Potters Bar, Hertfordshire, . EN6 2JH £825,000 Freehold

This stunning four bedroom detached bungalow in excellent decorative order throughout and ideally located just moments from shops and transport. The property has been tastefully refurbished throughout and benefits from a L-Shape lounge Kitchen diner, with modern fitted open plan kitchen to the rear and superb views over the private garden, four generous sized bedrooms and a fully tiled family bathroom, plus additional WC.

Externally the home benefits from a well maintained rear garden with garage to the side, seating area to the rear and off street parking at the front.

Viewing advised.

Elmfield Road, Hertfordshire EN6 Total Area: 117.5 m<sup>2</sup> ... 1265 ft<sup>2</sup>