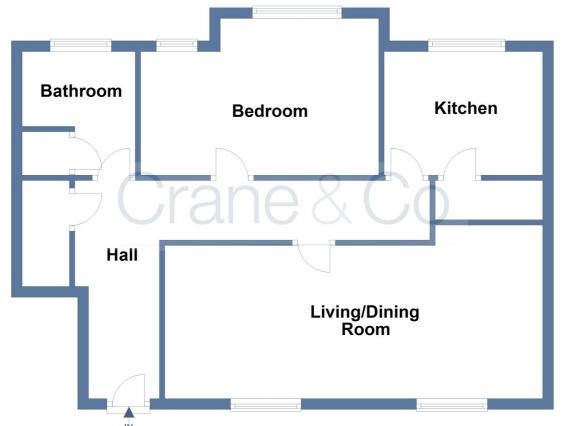

## Room Sizes

Private Entrance Entrance Hall Living/Dining Room - 23'1 x 9'4 Kitchen - 9' 8" x 7' 7" Bedroom - 11'9" x 9'7" Bathroom Outside Residents Off Road Parking

Leasehold

Flat 2 James Court, James Avenue, Herstmonceux, East Sussex BN27 4PA