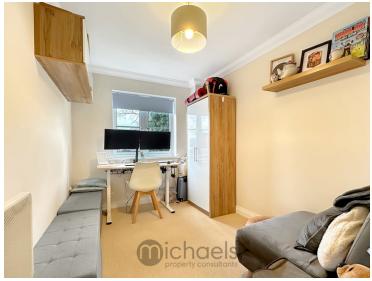

#### **Bedroom Two**

11' 0" x 7' 5" (3.96m x 2.26m) UPVC window to front aspect, electric radiator.