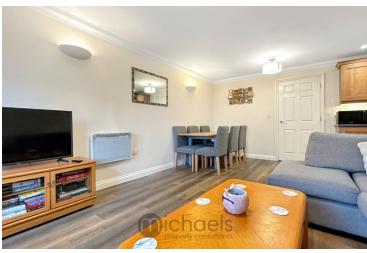

#### Living Room/Dining Area/Kitchen

19' 10" x 12' 8" (6.05m x 3.86m) UPVC window to front aspect, electric radiator, wood effect flooring, wall lighting.

#### **Kitchen**

8' 1" x 6' 11" (2.46m x 2.11m) Tiled kitchen floor, range of base and eye level units, cupboards and work surfaces, integrated appliances, spot lighting, electric induction hob with electric fan assisted oven, tiled splash black with extractor fan above.