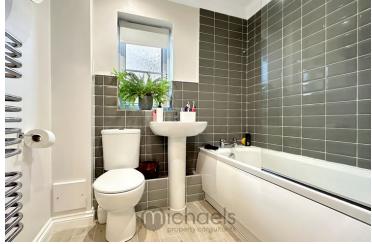

#### Bathroom

6' 8" x 5' 8" (2.03m x 1.73m) Modern fitted family bathroom suite, low level W.C, panelled bath with shower attached, tiled flooring and walls, wall mounted radiator.