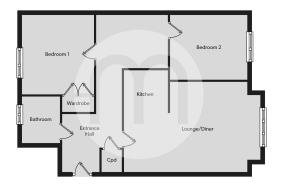

11' 1" x 10' 3" (3.38m x 3.12m) UPVC window to rear aspect, radiator.

## Property Details.

#### **Bedroom Two**



11' 0" x 7' 5" (3.96m x 2.26m) UPVC window to front aspect, electric radiator.

#### Bathroom



6' 8" x 5' 8" (2.03m x 1.73m) Modern fitted family bathroom suite, low level W.C, panelled bath with shower attached, tiled flooring and walls, wall mounted radiator.

#### Outside



Outside the property offers one allocated parking space along with well maintained communal areas to be enjoyed by the residents.

#### Agents Notes & Lease Information

We have been advised by current seller that there is currently 107 years remaining on the lease with a service charge of approximately £155.81 per month and a ground rent of £250 per annum.

## Property Details.

#### Floorplans



#### Location



We have not carried out a structural survey and the services, appliances and specific fittings have not been tested. All photographs, measurements, floor plans and distances referred to are given as a guide only and should not be relied upon for the purchase of carpets or any other fixtures or fittings. Gardens, roof terraces, balconies and communal gardens as well as tenure and lease details cannot have their accuracy guaranteed for intending purchasers. Lease details, service ground rent (where applicable) are given as a guide only and should be checked and confirmed by your solicitor prior to exchange of contracts.



62 Head Street, Essex, CO1 1PB 🌔 (01206 576999 🎤 🥑 sales@michaelsproperty.co.uk