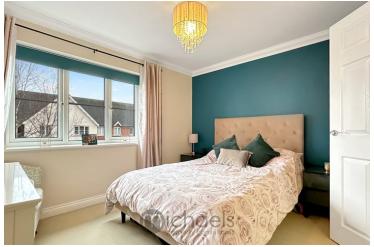

#### Master Bedroom

11' 1" x 10' 3" (3.38m x 3.12m) UPVC window to rear aspect, radiator.