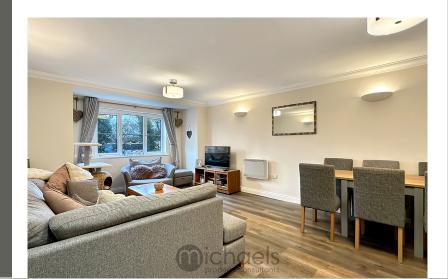

#### Living Room/Dining Area/Kitchen

19' 10" x 12' 8" (6.05m x 3.86m) UPVC window to front aspect, electric radiator, wood effect flooring, wall lighting.