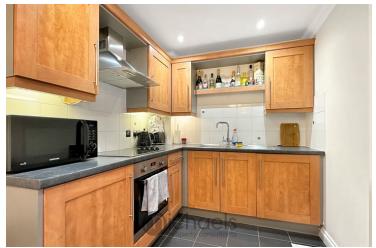

#### **Kitchen**

8' 1" x 6' 11" (2.46m x 2.11m) Tiled kitchen floor, range of base and eye level units, cupboards and work surfaces, integrated appliances, spot lighting, electric induction hob with electric fan assisted oven, tiled splash black with extractor fan above.