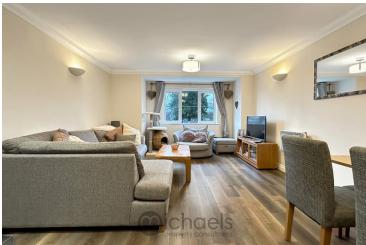

#### Living Room/Dining Area/Kitchen

19' 10" x 12' 8" (6.05m x 3.86m) UPVC window to front aspect, electric radiator, wood effect flooring, wall lighting.