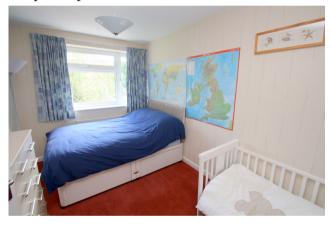

# Study/Bedroom 4

Rear aspect UPVC double glazed window and door to Garden, radiator, light and power points, wood-style laminate flooring.

## **Bedroom 1**

Rear aspect UPVC double glazed window, light and power points, radiator, built-in wardrobes.

## **Bedroom 2**

Front aspect UPVC double glazed window, light and power points, radiator.

#### **Bedroom 3**

Front aspect UPVC double glazed window, light and power points, radiator, built-in storage cupboard.