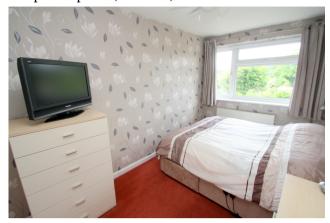

## **Bedroom 1**

Rear aspect UPVC double glazed window, light and power points, radiator, built-in wardrobes.

## **Bedroom 2**

Front aspect UPVC double glazed window, light and power points, radiator.

#### **Bedroom 3**

Front aspect UPVC double glazed window, light and power points, radiator, built-in storage cupboard.