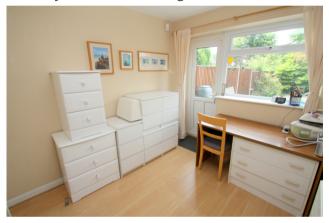

# Study/Bedroom 4

Rear aspect UPVC double glazed window and door to Garden, radiator, light and power points, wood-style laminate flooring.