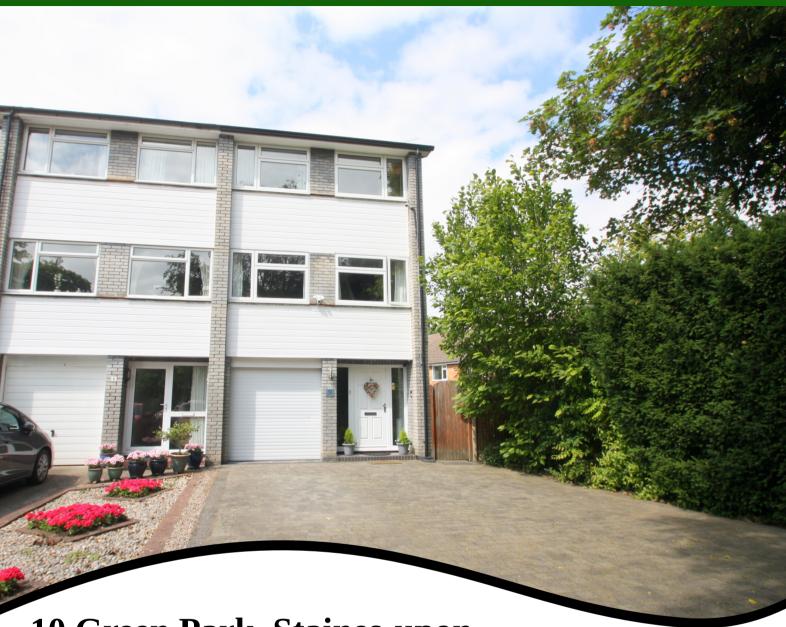

# 10 Green Park, Staines-upon-Thames, Surrey, TW18 4YJ

VERY WELL PRESENTED & SPACIOUS THREE/FOUR BEDROOM END-TERRACED TOWNHOUSE SITUATED IN THIS MUCH SOUGHT AFTER LOCATION IDEALLY POSITIONED FOR EASY ACCESS TO STAINES TOWN CENTRE & LOCAL MOTORWAY NETWORKS. The property offers flexible spacious accommodation and benefits from a good sized lounge/diner, modern fitted kitchen, four well-proportioned bedrooms, downstairs W.C/Shower Room, further modern white bathroom suite, large secluded rear garden, driveway and garage. Viewings Highly Recommended!

# Front Garden

Block paved driveway leading to Garage, outside power point.

#### Garage

With electric roller door, light and power points.