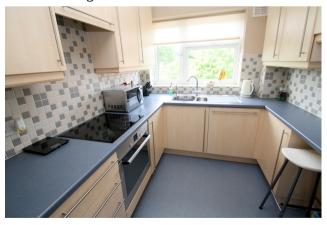

#### Kitchen

Rear aspect UPVC double glazed window, range of modern fitted units at eye and base level, roll edged worktops, 1 1/2 bowl sink drainer unit, built-in oven and hob, integrated dishwasher and low level fridge.