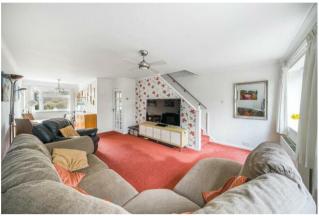

# Lounge/Diner

Front and rear UPVC double glazed windows, light and power points, 3 radiators, TV point.