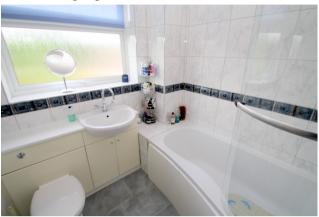

## Bathroom

Rear aspect UPVC double glazed window, panel enclosed shower bath, low level W.C, wash hand basin inset to cabinet, heated towel rail, tiled walls and floor, light point.