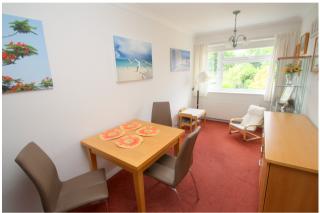

# Lounge/Diner

Front and rear UPVC double glazed windows, light and power points, 3 radiators, TV point.