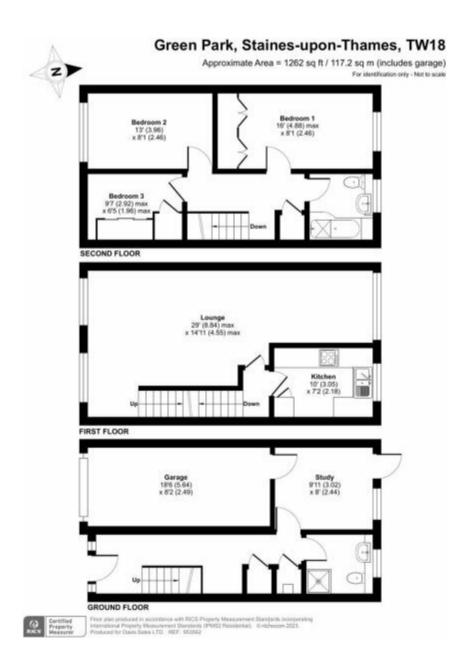

# Study/Bedroom 4

Rear aspect UPVC double glazed window and door to Garden, radiator, light and power points, wood-style laminate flooring.

# Lounge/Diner

Front and rear UPVC double glazed windows, light and power points, 3 radiators, TV point.

#### Kitchen

Rear aspect UPVC double glazed window, range of modern fitted units at eye and base level, roll edged worktops, 1 1/2 bowl sink drainer unit, built-in oven and hob, integrated dishwasher and low level fridge.

## **Bedroom 1**

Rear aspect UPVC double glazed window, light and power points, radiator, built-in wardrobes.

## **Bedroom 2**

Front aspect UPVC double glazed window, light and power points, radiator.

#### **Bedroom 3**

Front aspect UPVC double glazed window, light and power points, radiator, built-in storage cupboard.

## Bathroom

Rear aspect UPVC double glazed window, panel enclosed shower bath, low level W.C, wash hand basin inset to cabinet, heated towel rail, tiled walls and floor, light point.

#### Garage

With electric roller door, light and power points.