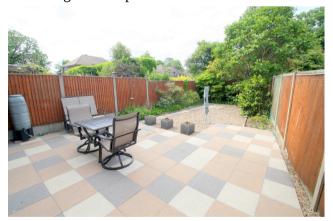

#### Rear Garden

Paved patio area nearest to house, mainly leading to gravel area with shrub borders, enclosed by wood-panel fencing, gated side access to front, outside light and tap.