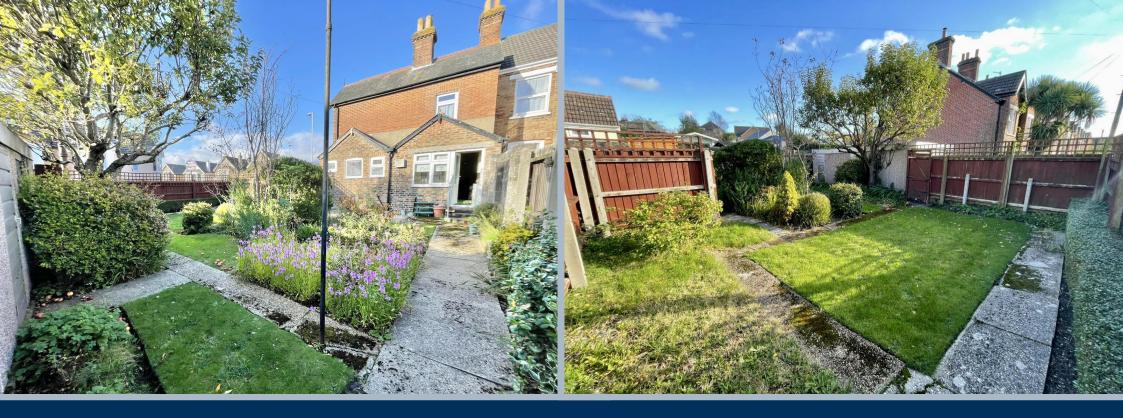

## 'Galway' 26 Garland Road, Heckford Park, Poole, Dorset, BH15 2LA FREEHOLD GUIDE PRICE £300,000- £325,000

First time to the market and a rear find! A charming and attractive 3 bedroom, end of terrace, character home that has been in the same family since it was built in the late 1800's. The property is set on a corner plot with parking and a garage in St Marys Road. Offering huge potential for modernisation and updating, the home still has the original layout with 3 bedrooms, each with original fireplaces upstairs and 3 ground floor reception rooms with kitchen and bathroom (once the scullery, outside loo and coal shed). The property has double glazed windows, heating system for the water but no heating system for the house and would require new electrics. It is neat and tidy internally and offers fabulous potential to update, blending its original charm with modern updating. The garden is well kept with a traditional English feel and its own apple tree! A property not to be missed!

- Delightful 3 bedroom end of terrace home
- First time to the market and been in the same family for over 100 years
- 3 reception rooms
- Character features to include wooden flooring, fireplaces in all 3 bedrooms, square bay windows
- Ground floor bathroom and kitchen that require renovation
- Double glazed windows
- Gas powered multipoint heating system (to heat the water)
- Standing proudly on a corner plot with access to parking and a single garage on St Marys Road
- Side garden, leading to south westerly rear garden with an array of established plants and shrubs
- Vacant and sold with no forward chain
- Huge potential for renovation and refurbishment