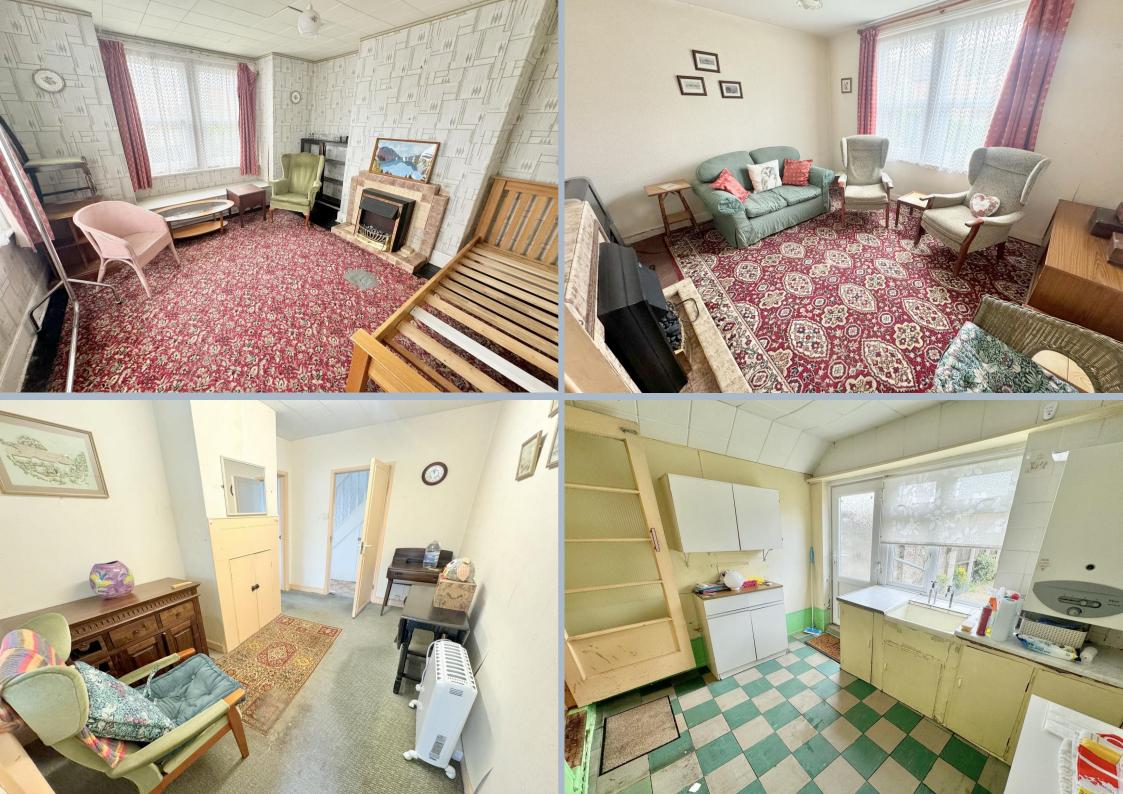

## 'Galway' 26 Garland Road, Heckford Park, Poole, Dorset, BH15 2LA FREEHOLD GUIDE PRICE £300,000- £325,000

First time to the market and a rear find! A charming and attractive 3 bedroom, end of terrace, character home that has been in the same family since it was built in the late 1800's. The property is set on a corner plot with parking and a garage in St Marys Road. Offering huge potential for modernisation and updating, the home still has the original layout with 3 bedrooms, each with original fireplaces upstairs and 3 ground floor reception rooms with kitchen and bathroom (once the scullery, outside loo and coal shed). The property has double glazed windows, heating system for the water but no heating system for the house and would require new electrics. It is neat and tidy internally and offers fabulous potential to update, blending its original charm with modern updating. The garden is well kept with a traditional English feel and its own apple tree! A property not to be missed!

- Delightful 3 bedroom end of terrace home
- First time to the market and been in the same family for over 100 years
- 3 reception rooms
- Character features to include wooden flooring, fireplaces in all 3 bedrooms, square bay windows
- Ground floor bathroom and kitchen that require renovation
- Double glazed windows
- Gas powered multipoint heating system (to heat the water)
- Standing proudly on a corner plot with access to parking and a single garage on St Marys Road
- Side garden, leading to south westerly rear garden with an array of established plants and shrubs
- Vacant and sold with no forward chain
- Huge potential for renovation and refurbishment