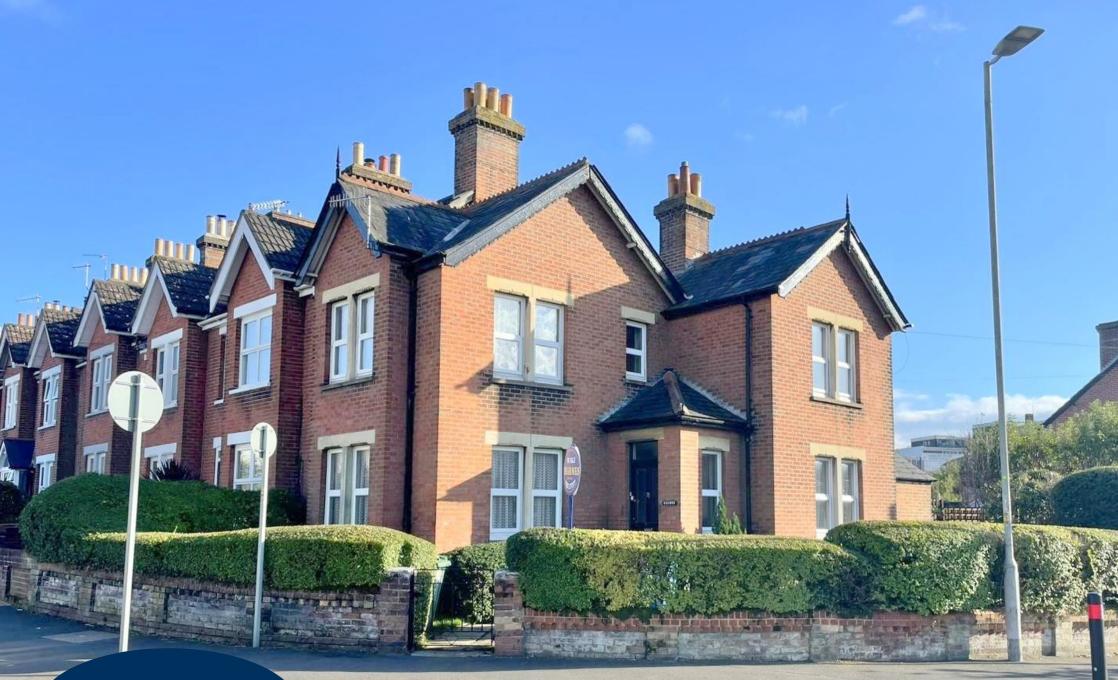

## 'Galway' 26 Garland Road, Heckford Park, Poole, Dorset, BH15 2LA FREEHOLD GUIDE PRICE £300,000- £325,000

First time to the market and a rear find! A charming and attractive 3 bedroom, end of terrace, character home that has been in the same family since it was built in the late 1800's. The property is set on a corner plot with parking and a garage in St Marys Road. Offering huge potential for modernisation and updating, the home still has the original layout with 3 bedrooms, each with original fireplaces upstairs and 3 ground floor reception rooms with kitchen and bathroom (once the scullery, outside loo and coal shed). The property has double glazed windows, heating system for the water but no heating system for the house and would require new electrics. It is neat and tidy internally and offers fabulous potential to update, blending its original charm with modern updating. The garden is well kept with a traditional English feel and its own apple tree! A property not to be missed!

- Delightful 3 bedroom end of terrace home
- First time to the market and been in the same family for over 100 years
- 3 reception rooms
- Character features to include wooden flooring, fireplaces in all 3 bedrooms, square bay windows
- Ground floor bathroom and kitchen that require renovation
- Double glazed windows
- Gas powered multipoint heating system (to heat the water)
- Standing proudly on a corner plot with access to parking and a single garage on St Marys Road
- Side garden, leading to south westerly rear garden with an array of established plants and shrubs
- Vacant and sold with no forward chain
- Huge potential for renovation and refurbishment