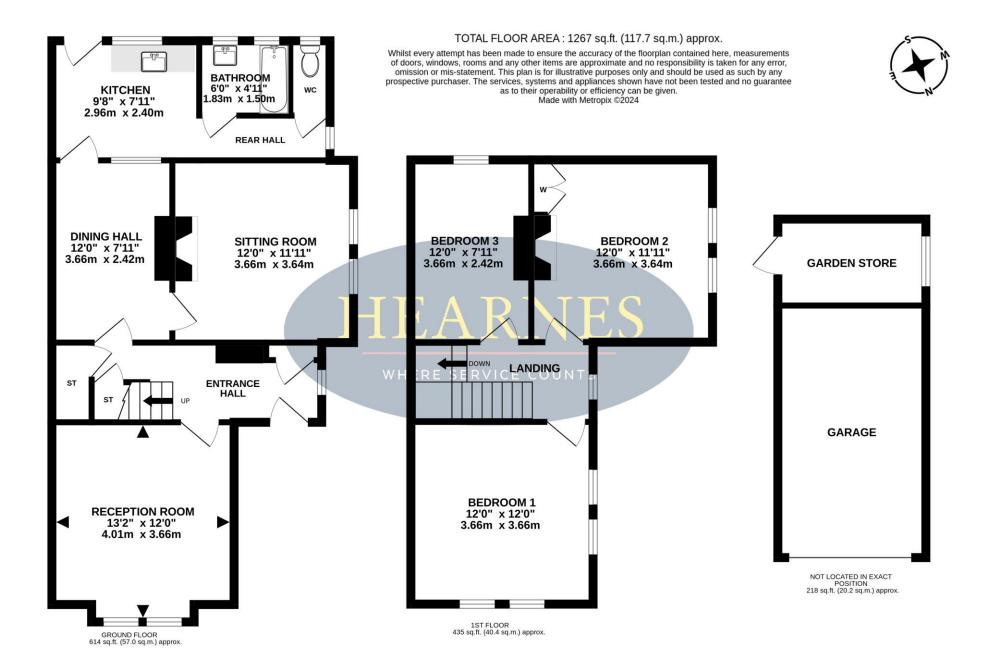

## 'Galway' 26 Garland Road, Heckford Park, Poole, Dorset, BH15 2LA FREEHOLD GUIDE PRICE £300,000- £325,000

First time to the market and a rear find! A charming and attractive 3 bedroom, end of terrace, character home that has been in the same family since it was built in the late 1800's. The property is set on a corner plot with parking and a garage in St Marys Road. Offering huge potential for modernisation and updating, the home still has the original layout with 3 bedrooms, each with original fireplaces upstairs and 3 ground floor reception rooms with kitchen and bathroom (once the scullery, outside loo and coal shed). The property has double glazed windows, heating system for the water but no heating system for the house and would require new electrics. It is neat and tidy internally and offers fabulous potential to update, blending its original charm with modern updating. The garden is well kept with a traditional English feel and its own apple tree! A property not to be missed!

- Delightful 3 bedroom end of terrace home
- First time to the market and been in the same family for over 100 years
- 3 reception rooms
- Character features to include wooden flooring, fireplaces in all 3 bedrooms, square bay windows
- Ground floor bathroom and kitchen that require renovation
- Double glazed windows
- Gas powered multipoint heating system (to heat the water)
- Standing proudly on a corner plot with access to parking and a single garage on St Marys Road
- Side garden, leading to south westerly rear garden with an array of established plants and shrubs
- Vacant and sold with no forward chain
- Huge potential for renovation and refurbishment