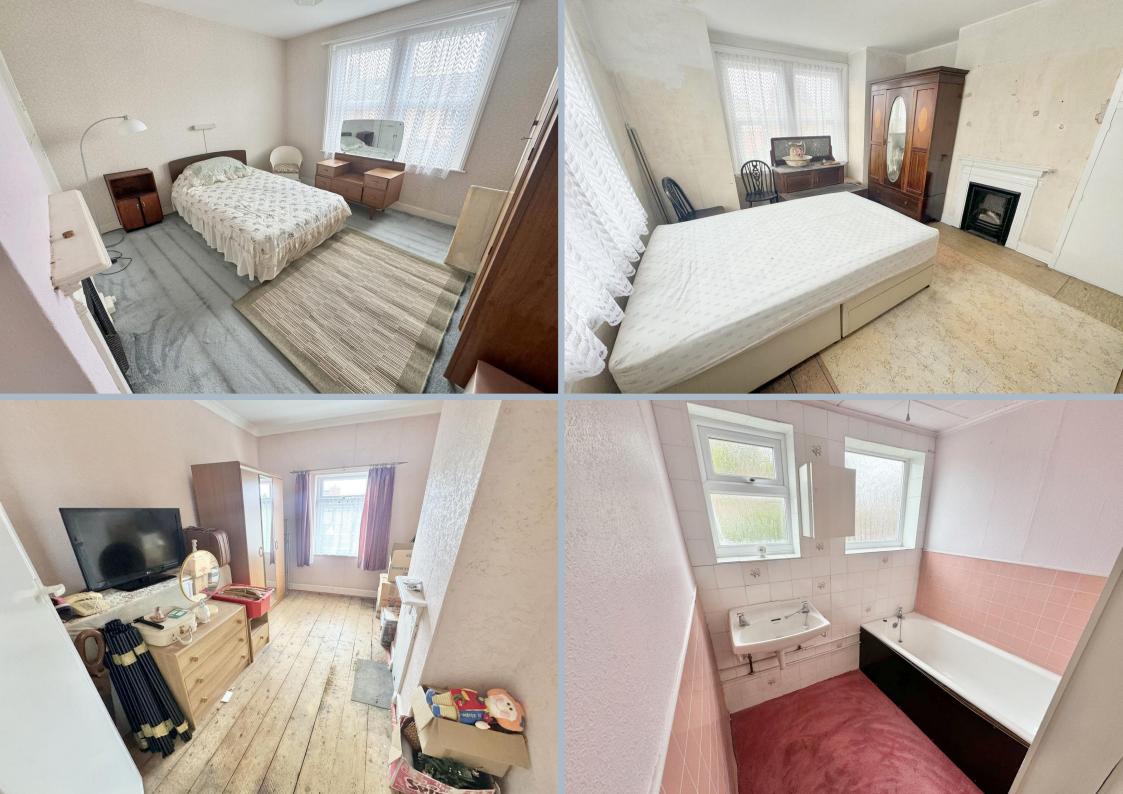

## 'Galway' 26 Garland Road, Heckford Park, Poole, Dorset, BH15 2LA FREEHOLD GUIDE PRICE £300,000- £325,000

First time to the market and a rear find! A charming and attractive 3 bedroom, end of terrace, character home that has been in the same family since it was built in the late 1800's. The property is set on a corner plot with parking and a garage in St Marys Road. Offering huge potential for modernisation and updating, the home still has the original layout with 3 bedrooms, each with original fireplaces upstairs and 3 ground floor reception rooms with kitchen and bathroom (once the scullery, outside loo and coal shed). The property has double glazed windows, heating system for the water but no heating system for the house and would require new electrics. It is neat and tidy internally and offers fabulous potential to update, blending its original charm with modern updating. The garden is well kept with a traditional English feel and its own apple tree! A property not to be missed!

- Delightful 3 bedroom end of terrace home
- First time to the market and been in the same family for over 100 years
- 3 reception rooms
- Character features to include wooden flooring, fireplaces in all 3 bedrooms, square bay windows
- Ground floor bathroom and kitchen that require renovation
- Double glazed windows
- Gas powered multipoint heating system (to heat the water)
- Standing proudly on a corner plot with access to parking and a single garage on St Marys Road
- Side garden, leading to south westerly rear garden with an array of established plants and shrubs
- Vacant and sold with no forward chain
- Huge potential for renovation and refurbishment