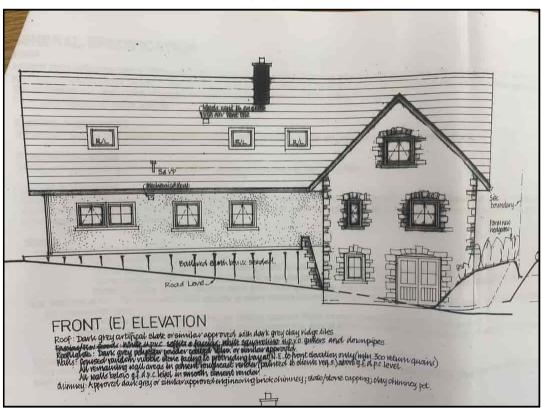

#### GENERAL DESCRIPTION

Here we have a rare and unrivalled opportunity to acquire a delightful and highly appealing Building Plot with Planning Permission granted and in perpetuity for a 5 bedroomed dormer style bungalow. The construction works and footings have already been undertaken a number of years ago. Water and electricity connection is on site and sewerage is in close proximity.

The plot enjoys an edge of Village position with fantastic country views to the fore. Please see attached plans for further information and dimensions.

To keep up to date please visit our Website, Facebook and Instagram Pages

M.E. to horst davation only (min. 300 return quains)

a.b.c. level in smoons comment former former brok chimney; state/stone capping; clay chimney pot.