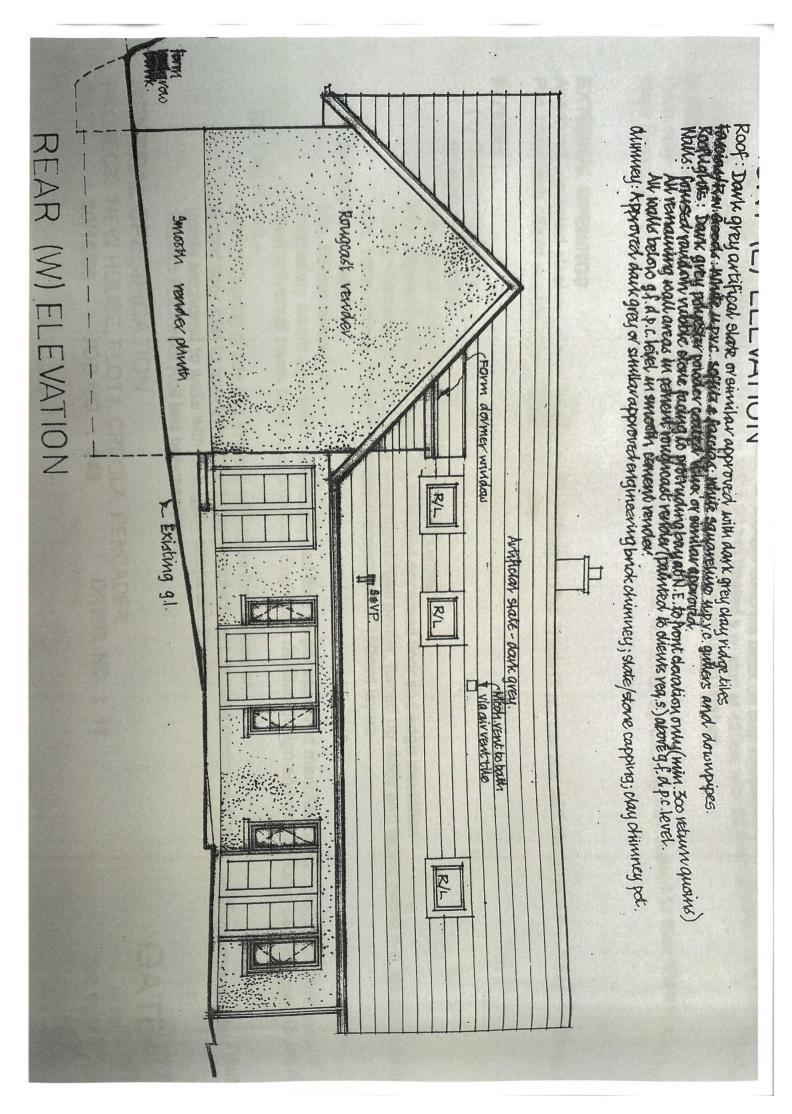

#### GENERAL DESCRIPTION

Here we have a rare and unrivalled opportunity to acquire a delightful and highly appealing Building Plot with Planning Permission granted and in perpetuity for a 5 bedroomed dormer style bungalow. The construction works and footings have already been undertaken a number of years ago. Water and electricity connection is on site and sewerage is in close proximity.

The plot enjoys an edge of Village position with fantastic country views to the fore. Please see attached plans for further information and dimensions.

To keep up to date please visit our Website, Facebook and Instagram Pages

M.E. to horst davation only (min. 300 return quains)

a.b.c. level in smoons comment former former brok chimney; state/stone capping; clay chimney pot.