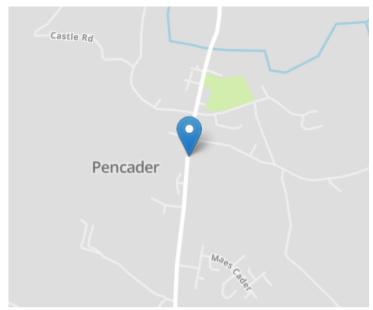

#### LOCATION

The Building Plot is located on the edge of the Village of Pencader, just 4 miles from the Market Town of Llandysul, 9 miles North from the County Town and Administrative Centre of Carmarthen, 12 miles South from the University Town of Lampeter and is located down a quiet shared access lane with Pedestrian rights of way.

#### Directions

Heading North from Carmarthen turn left onto the B4459 after Alltwalis (beside 'Windy Corner Filling Station'). Continue into the Village of Pencader. After passing the Convenience Store Retail Unit, on your left hand side, take the left hand turning beside a property named 'Waungader'. Continue on this road for a further 100 yards and take the right hand turning beside 'Craigle'. Plot 1 will be the first on your right hand side.