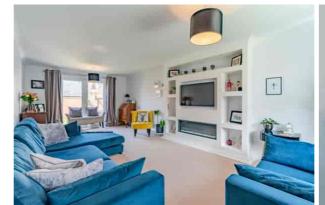

#### Description

An attractive, 5/6 bedroom, detached, family house, set in a commanding position on this popular development with far reaching views towards Cleeve Hill in one direction and the town in the other. The accommodation includes, on the ground floor, a reception hall; a generous dual aspect living room with recently installed fireplace and media wall, and French doors leading to the rear; a kitchen/dining/family room which has also been recently updated and offers ample storage space, quality integrated appliances, a seating/tv area and bi-folding doors opening to the garden; a utility room; and cloakroom. On the first floor, there are 3 bedrooms, 3 bath/shower rooms, and a home office/bedroom 6. The principle bedroom is a good size, with a contemporary en suite. The guest bedroom also has an en suite shower room. On the top floor, there are 2 generous double bedrooms and a bathroom. Externally, there is a stylish landscaped garden with both lawn and entertaining areas, parking at the front, and an attached garage with access from the garden. The property has gas central heating and double glazing throughout. Tewkesbury Borough Council Tax Band F.