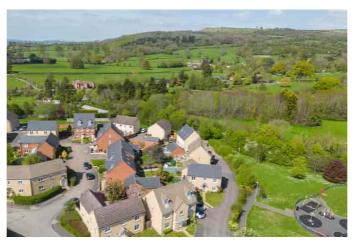

#### Description

An attractive, 5/6 bedroom, detached, family house, set in a commanding position on this popular development with far reaching views towards Cleeve Hill in one direction and the town in the other. The accommodation includes, on the ground floor, a reception hall; a generous dual aspect living room with recently installed fireplace and media wall, and French doors leading to the rear; a kitchen/dining/family room which has also been recently updated and offers ample storage space, quality integrated appliances, a seating/tv area and bi-folding doors opening to the garden; a utility room; and cloakroom. On the first floor, there are 3 bedrooms, 3 bath/shower rooms, and a home office/bedroom 6. The principle bedroom is a good size, with a contemporary en suite. The guest bedroom also has an en suite shower room. On the top floor, there are 2 generous double bedrooms and a bathroom. Externally, there is a stylish landscaped garden with both lawn and entertaining areas, parking at the front, and an attached garage with access from the garden. The property has gas central heating and double glazing throughout. Tewkesbury Borough Council Tax Band F.

#### Situation

Situated just a short walk from Prestbury village with an excellent selection of pubs, glorious countryside, the racecourse, and a range of amenities found in the village centre. Cheltenham is a vibrant Regency town, best known for its beautiful architecture, excellent shopping, and horse racing at the world famous Prestbury Park Racecourse. Cheltenham also plays host to the music, jazz, science, and literature festivals currently held in Imperial Gardens.