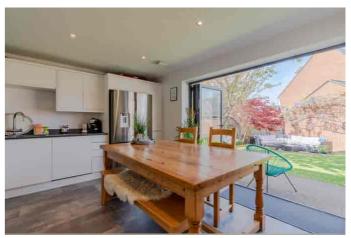

#### Description

An attractive, 5/6 bedroom, detached, family house, set in a commanding position on this popular development with far reaching views towards Cleeve Hill in one direction and the town in the other. The accommodation includes, on the ground floor, a reception hall; a generous dual aspect living room with recently installed fireplace and media wall, and French doors leading to the rear; a kitchen/dining/family room which has also been recently updated and offers ample storage space, quality integrated appliances, a seating/tv area and bi-folding doors opening to the garden; a utility room; and cloakroom. On the first floor, there are 3 bedrooms, 3 bath/shower rooms, and a home office/bedroom 6. The principle bedroom is a good size, with a contemporary en suite. The guest bedroom also has an en suite shower room. On the top floor, there are 2 generous double bedrooms and a bathroom. Externally, there is a stylish landscaped garden with both lawn and entertaining areas, parking at the front, and an attached garage with access from the garden. The property has gas central heating and double glazing throughout. Tewkesbury Borough Council Tax Band F.