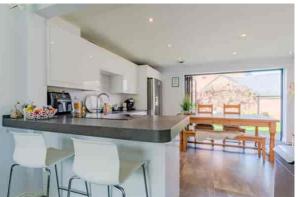

#### Description

An attractive, 5/6 bedroom, detached, family house, set in a commanding position on this popular development with far reaching views towards Cleeve Hill in one direction and the town in the other. The accommodation includes, on the ground floor, a reception hall; a generous dual aspect living room with recently installed fireplace and media wall, and French doors leading to the rear; a kitchen/dining/family room which has also been recently updated and offers ample storage space, quality integrated appliances, a seating/tv area and bi-folding doors opening to the garden; a utility room; and cloakroom. On the first floor, there are 3 bedrooms, 3 bath/shower rooms, and a home office/bedroom 6. The principle bedroom is a good size, with a contemporary en suite. The guest bedroom also has an en suite shower room. On the top floor, there are 2 generous double bedrooms and a bathroom. Externally, there is a stylish landscaped garden with both lawn and entertaining areas, parking at the front, and an attached garage with access from the garden. The property has gas central heating and double glazing throughout. Tewkesbury Borough Council Tax Band F.