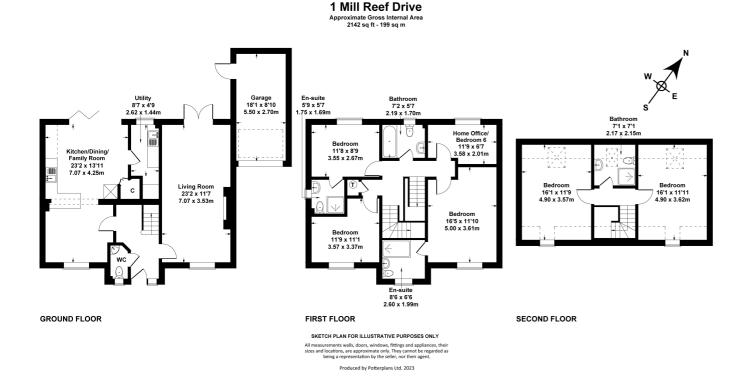

# Mill Reef Drive, Prestbury, Cheltenham, GL52 5FF £795,000 Freehold

A beautifully presented, 5 bedroom, detached, family house, situated near to glorious countryside and the centre of the village.

Reception hall • living room • kitchen/dining /family room • utility room • cloakroom • home office/bedroom 6 • 5 bedrooms • 4 bath/shower rooms • landscaped garden • garage & parking • gas central heating & double glazing

#### Description

An attractive, 5/6 bedroom, detached, family house, set in a commanding position on this popular development with far reaching views towards Cleeve Hill in one direction and the town in the other. The accommodation includes, on the ground floor, a reception hall; a generous dual aspect living room with recently installed fireplace and media wall, and French doors leading to the rear; a kitchen/dining/family room which has also been recently updated and offers ample storage space, quality integrated appliances, a seating/tv area and bi-folding doors opening to the garden; a utility room; and cloakroom. On the first floor, there are 3 bedrooms, 3 bath/shower rooms, and a home office/bedroom 6. The principle bedroom is a good size, with a contemporary en suite. The guest bedroom also has an en suite shower room. On the top floor, there are 2 generous double bedrooms and a bathroom. Externally, there is a stylish landscaped garden with both lawn and entertaining areas, parking at the front, and an attached garage with access from the garden. The property has gas central heating and double glazing throughout. Tewkesbury Borough Council Tax Band F.