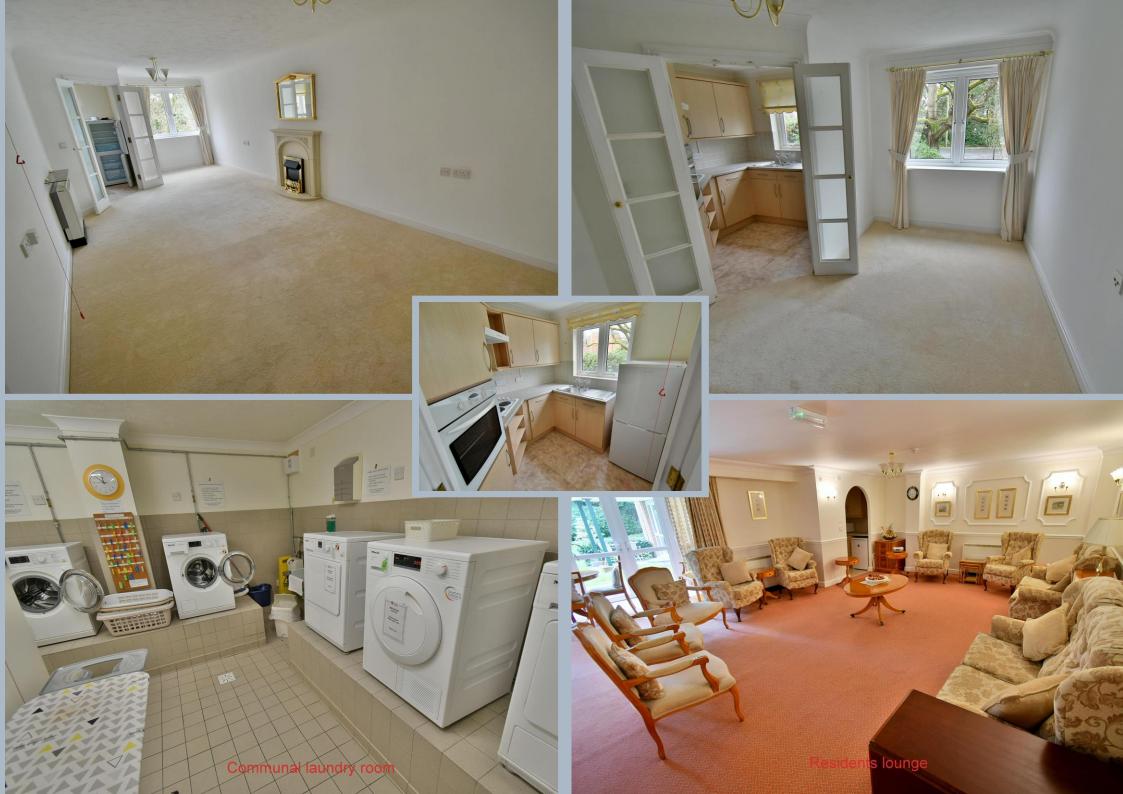

St Georges Court is conveniently located approximately 400 metres from Ferndown's town centre.

- One double bedroom first floor retirement apartment with a lift
- Spacious 13ft entrance hall with large storage/airing cupboard
- 26ft Lounge/dining room
- Lounge area has a living flame coal effect electric fire
- Dining area has double doors into the kitchen
- **Kitchen** incorporating roll top worksurfaces, base and wall units, integrated oven, hob and extractor, recess for fridge/freezer, attractive tiled splashbacks and window overlooking the communal gardens
- Generous size **double bedroom** with fitted wardrobe
- Spacious **shower room** incorporating a shower cubicle, WC, wash hand basin with vanity storage beneath, fully tiled walls
- There is a 24 Hour Careline Response System with pull cords in each room
- St Georges Court has an on-site House Manager
- Communal facilities include residents lounge, kitchen, guest suite, laundry room and refuse area
- There is an area designated for visitors and residents parking
- All residents have the use of the **beautifully kept communal gardens**
- Lease restrictions; first occupant must be aged 60 years or over and the second occupant must me 55 years or over
- **Further benefits include**: double glazing and electric heating. The property is also offered with no onward chain.