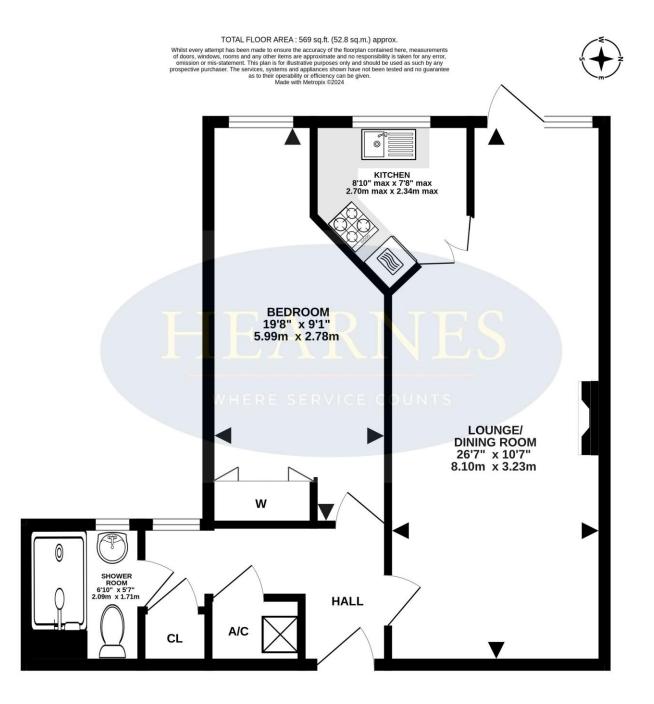

St Georges Court is conveniently located approximately 400 metres from Ferndown's town centre.

- One double bedroom first floor retirement apartment with a lift
- Spacious 13ft entrance hall with large storage/airing cupboard
- 26ft Lounge/dining room
- Lounge area has a living flame coal effect electric fire
- Dining area has double doors into the kitchen
- **Kitchen** incorporating roll top worksurfaces, base and wall units, integrated oven, hob and extractor, recess for fridge/freezer, attractive tiled splashbacks and window overlooking the communal gardens
- Generous size **double bedroom** with fitted wardrobe
- Spacious **shower room** incorporating a shower cubicle, WC, wash hand basin with vanity storage beneath, fully tiled walls
- There is a 24 Hour Careline Response System with pull cords in each room
- St Georges Court has an on-site House Manager
- Communal facilities include residents lounge, kitchen, guest suite, laundry room and refuse area
- There is an area designated for visitors and residents parking
- All residents have the use of the **beautifully kept communal gardens**
- Lease restrictions; first occupant must be aged 60 years or over and the second occupant must me 55 years or over
- **Further benefits include**: double glazing and electric heating. The property is also offered with no onward chain.