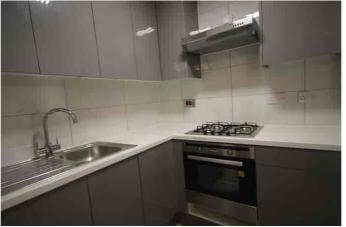

The lavish brand-new corner kitchen features sleek gloss grey units and and enclosed washing machine, maximizing your floor space .

Retreat to the peaceful master bedroom located at the rear which comfortably fits king size .