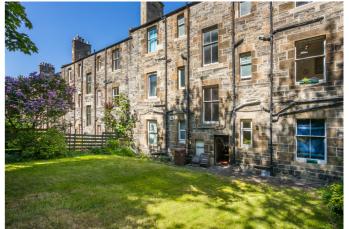

## **Property Description**

Light and tastefully presented, two-bedroom, dual-aspect first-floor flat, forming part of a traditional stone-built tenement. Set on a quiet side street, located in the vibrant and sought-after Broughton district of Edinburgh, just north of the city centre.

There is a well-maintained communal stair and a secluded shared garden, with zoned street parking to the front.

A bright and welcoming entrance hall provides access to all areas of this well-presented home. To the front, the spacious living room retains charming period features, including detailed cornice work, rich wooden flooring, a feature fireplace, and a contemporary pendant light, creating a warm and inviting living space. Set to the rear, the modern kitchen and dining area is both stylish and functional, fitted with wood-effect flooring, stone-effect worktops, a tiled splashback, and a recessed window that brings in natural light. The kitchen also includes a stainless-steel sink with a drainer and is fully equipped with integrated appliances, including a washing machine, fridge/freezer, dishwasher, oven, and electric hob with overhead canopy.