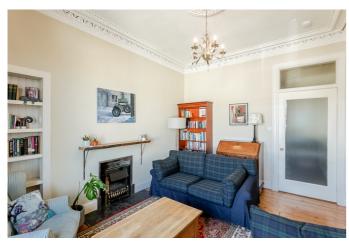

There is a well-maintained communal stair and a secluded shared garden, with zoned street parking to the front.

A bright and welcoming entrance hall provides access to all areas of this well-presented home. To the front, the spacious living room retains charming period features, including detailed cornice work, rich wooden flooring, a feature fireplace, and a contemporary pendant light, creating a warm and inviting living space. Set to the rear, the modern kitchen and dining area is both stylish and functional, fitted with wood-effect flooring, stone-effect worktops, a tiled splashback, and a recessed window that brings in natural light. The kitchen also includes a stainless-steel sink with a drainer and is fully equipped with integrated appliances, including a washing machine, fridge/freezer, dishwasher, oven, and electric hob with overhead canopy.