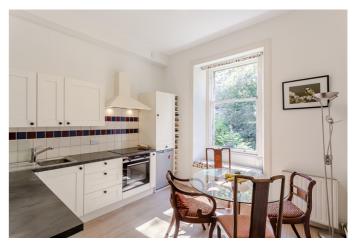

There is a well-maintained communal stair and a secluded shared garden, with zoned street parking to the front.

A bright and welcoming entrance hall provides access to all areas of this well-presented home. To the front, the spacious living room retains charming period features, including detailed cornice work, rich wooden flooring, a feature fireplace, and a contemporary pendant light, creating a warm and inviting living space. Set to the rear, the modern kitchen and dining area is both stylish and functional, fitted with wood-effect flooring, stone-effect worktops, a tiled splashback, and a recessed window that brings in natural light. The kitchen also includes a stainless-steel sink with a drainer and is fully equipped with integrated appliances, including a washing machine, fridge/freezer, dishwasher, oven, and electric hob with overhead canopy.