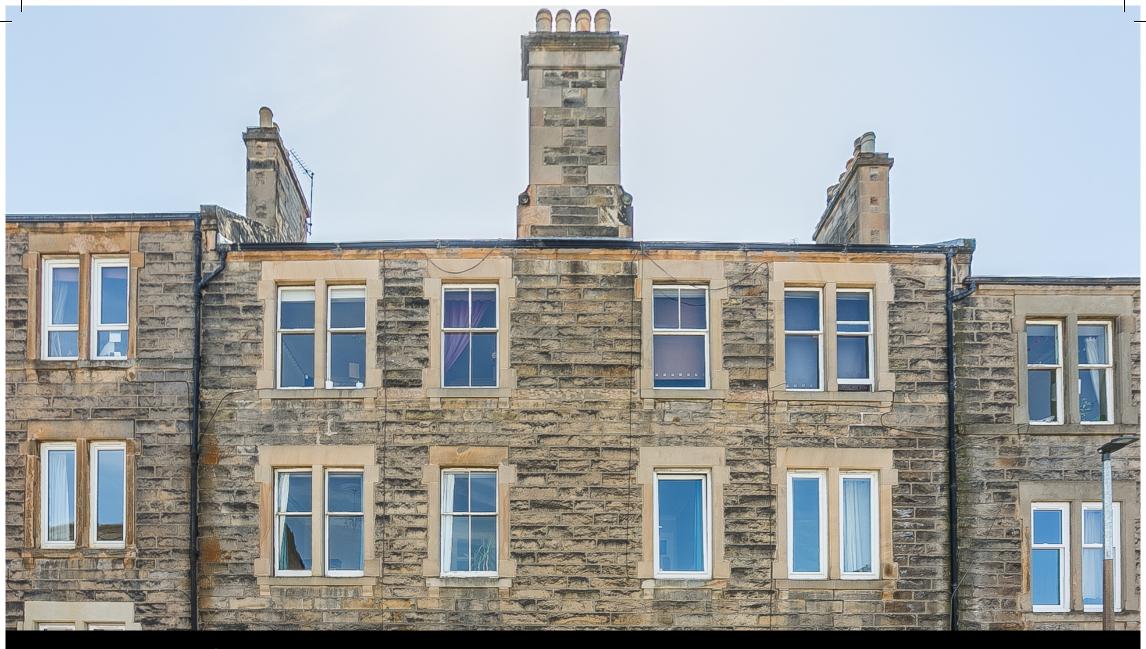

## **Property Description**

Light and tastefully presented, two-bedroom, dual-aspect first-floor flat, forming part of a traditional stone-built tenement. Set on a quiet side street, located in the vibrant and sought-after Broughton district of Edinburgh, just north of the city centre.

There is a well-maintained communal stair and a secluded shared garden, with zoned street parking to the front.

A bright and welcoming entrance hall provides access to all areas of this well-presented home. To the front, the spacious living room retains charming period features, including detailed cornice work, rich wooden flooring, a feature fireplace, and a contemporary pendant light, creating a warm and inviting living space. Set to the rear, the modern kitchen and dining area is both stylish and functional, fitted with wood-effect flooring, stone-effect worktops, a tiled splashback, and a recessed window that brings in natural light. The kitchen also includes a stainless-steel sink with a drainer and is fully equipped with integrated appliances, including a washing machine, fridge/freezer, dishwasher, oven, and electric hob with overhead canopy.