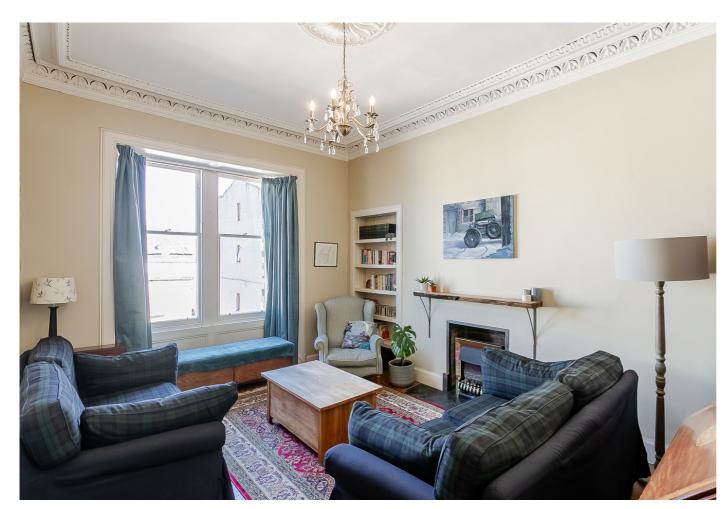

There is a well-maintained communal stair and a secluded shared garden, with zoned street parking to the front.

A bright and welcoming entrance hall provides access to all areas of this well-presented home. To the front, the spacious living room retains charming period features, including detailed cornice work, rich wooden flooring, a feature fireplace, and a contemporary pendant light, creating a warm and inviting living space. Set to the rear, the modern kitchen and dining area is both stylish and functional, fitted with wood-effect flooring, stone-effect worktops, a tiled splashback, and a recessed window that brings in natural light. The kitchen also includes a stainless-steel sink with a drainer and is fully equipped with integrated appliances, including a washing machine, fridge/freezer, dishwasher, oven, and electric hob with overhead canopy.