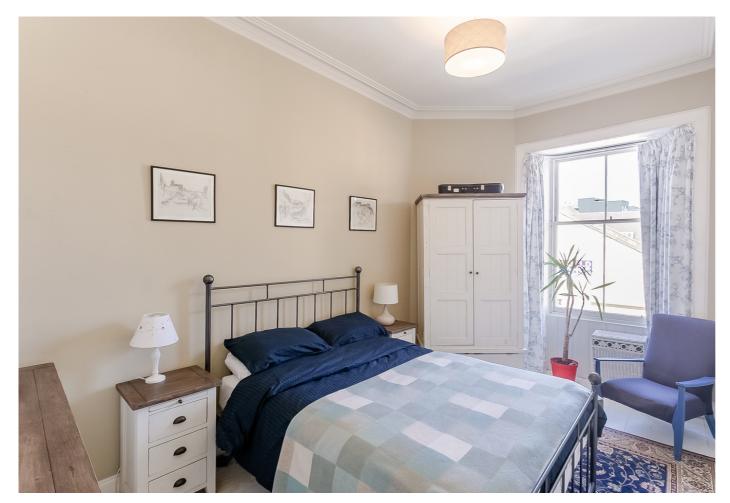

The generous principal bedroom to the front offers ample space along with wood-effect flooring. A versatile second room—ideal as a small bedroom, home office, or dressing room—features a stained-glass window, wood-effect flooring, and recessed spotlighting. Completing the accommodation, the contemporary three-piece bathroom is fitted with tiled flooring, matching tiled splashback, integrated spotlighting, and a ladder-style heated towel rail.