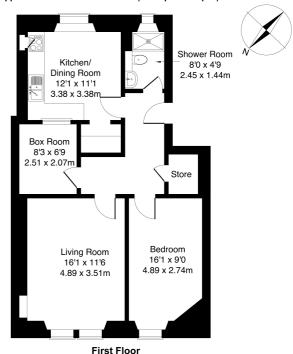

Comprises an entrance hallway, a living room, a dining/kitchen, a double bedroom, a box room, and a shower room.

This characterful property features generous room sizes, tall ceilings, period cornice-work, hardwood flooring, and a flexible box/bedroom. In addition, there is a modern fitted kitchen and a fitted bathroom suite, gas central heating, double glazing and a secured entry system.

#### 5/3 Dunedin Street, Edinburgh, EH7 4JB

Approximate Gross Internal Area: (646 sq ft - 60 sq m.)

Legal Disclaimer: Floor-plan and measurements are for illustrative guidance only, and not intended to form part of any contract.