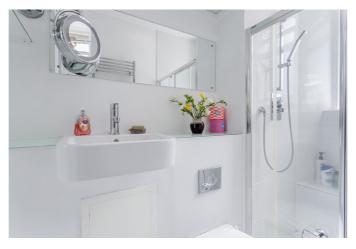

The generous principal bedroom to the front offers ample space along with wood-effect flooring. A versatile second room—ideal as a small bedroom, home office, or dressing room—features a stained-glass window, wood-effect flooring, and recessed spotlighting. Completing the accommodation, the contemporary three-piece bathroom is fitted with tiled flooring, matching tiled splashback, integrated spotlighting, and a ladder-style heated towel rail.