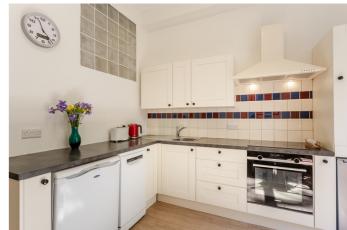

There is a well-maintained communal stair and a secluded shared garden, with zoned street parking to the front.

A bright and welcoming entrance hall provides access to all areas of this well-presented home. To the front, the spacious living room retains charming period features, including detailed cornice work, rich wooden flooring, a feature fireplace, and a contemporary pendant light, creating a warm and inviting living space. Set to the rear, the modern kitchen and dining area is both stylish and functional, fitted with wood-effect flooring, stone-effect worktops, a tiled splashback, and a recessed window that brings in natural light. The kitchen also includes a stainless-steel sink with a drainer and is fully equipped with integrated appliances, including a washing machine, fridge/freezer, dishwasher, oven, and electric hob with overhead canopy.