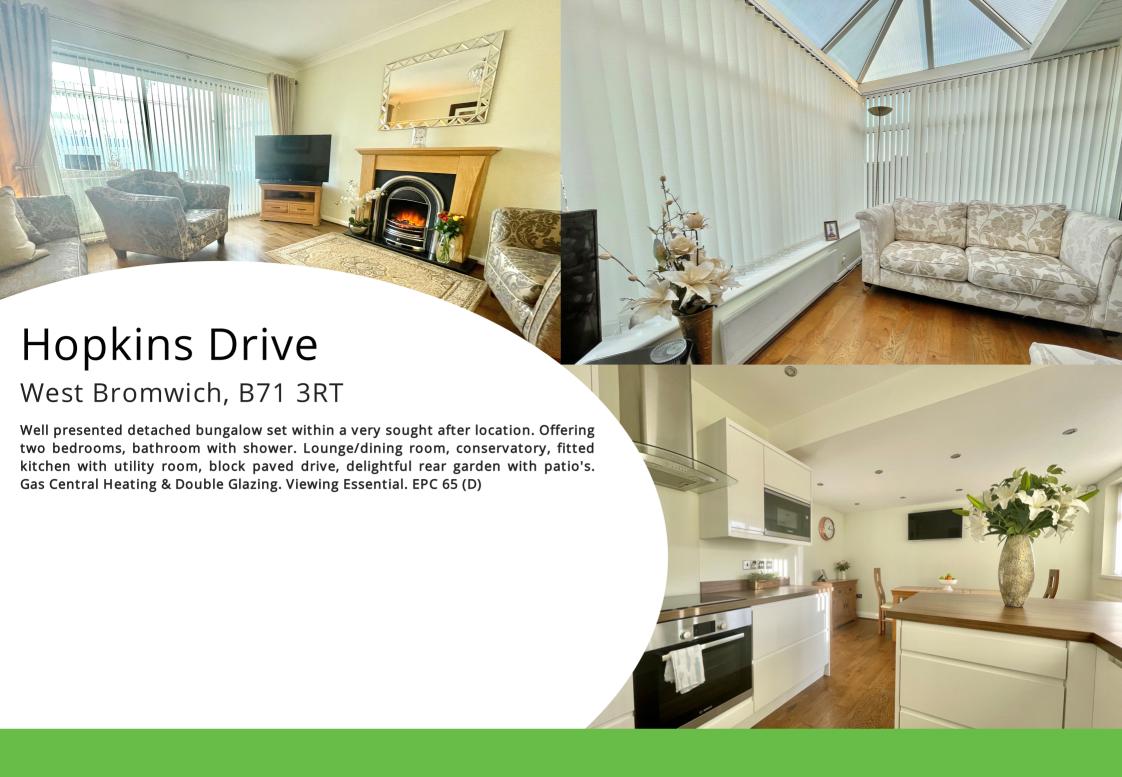

#### Lounge

14' 6" x 13' 4" (4.42m x 4.06m) Double glazed sliding patio doors to the conservatory, radiator, feature fireplace, housing coal effect living flame electric fire. TV point, and coved ceiling.

#### Conservatory

11'  $\times$  9' (3.35m  $\times$  2.74m) UPVC construction with 'French' style doors to rear garden and patio. Wood flooring, TV point.

#### Kitchen/Dining Room

12' 08" x 16' 02" (3.86m x 4.93m) Beautifully modernised kitchen with double glazed window to front aspect, a range of wall mounted and base fitted units with drawers, Integrated kitchen appliances (Dishwasher, Cooker/Hob) previous garage space now converted into dining area which benefits from a central heating radiator and TV point.