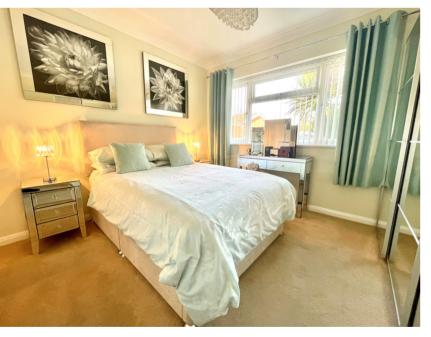

#### Bedroom Two

9' 8" x 9' (2.95m x 2.74m) Double bedroom (Currently used as a single bedroom with additional furniture) benefiting with a double glazed window to front aspect, radiator and coved ceiling.

#### Bedroom One

11' 6" x 10' 6" (3.51m x 3.20m) Modernised Double bedroom which benefits from having Double glazed window that overlooks rear garden aspect, radiator and fitted wardrobe.