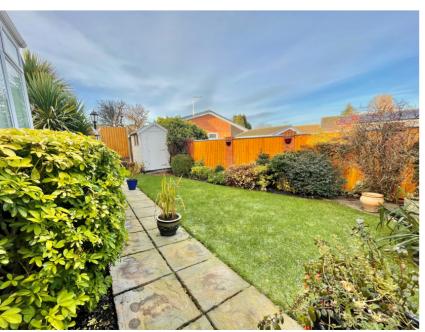

#### Rear Garden

Enclosed by panel fencing with paved patio, shaped lawn tool shed, further paved area below bedroom window.