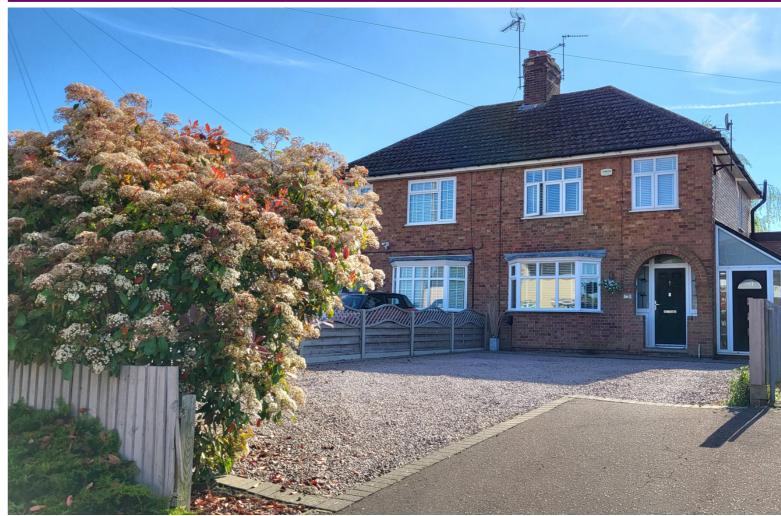

## **OUTSIDE**

(approx) Window to rear and gravelled providing off road parking. The rear of the property is laid to lawn, paved patio area, decking area and borders with mature shrubs.