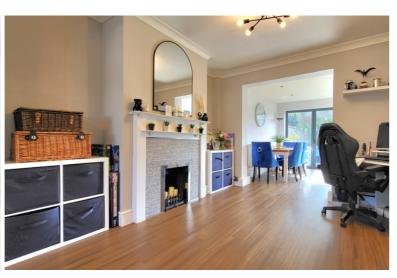

# **LOUNGE**

10' 8" (min) (3.25m) 12' 8" (into bay max) x 11' 7" (3.86 m x 3.53m) (approx) Bay window to front, radiator and open into:-

## **RECEPTION ROOM**

10' 8" (max) x 10' 9" (3.25m x 3.28m) (approx) Open into :-