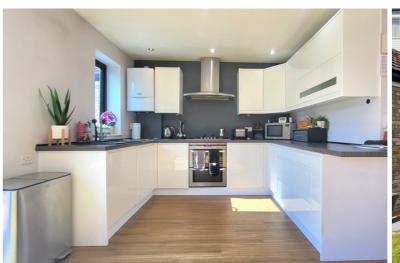

## KITCHEN / DINER

9' 9" x 21' 5" (2.97m x 6.53m) (approx) Fitted with a range of base and eye level units with work surfaces over, sink unit with mixer tap, integrated oven, 5 ring gas hob, wall mounted boiler, space for fridge/freezer and radiator. Bifold door to rear.