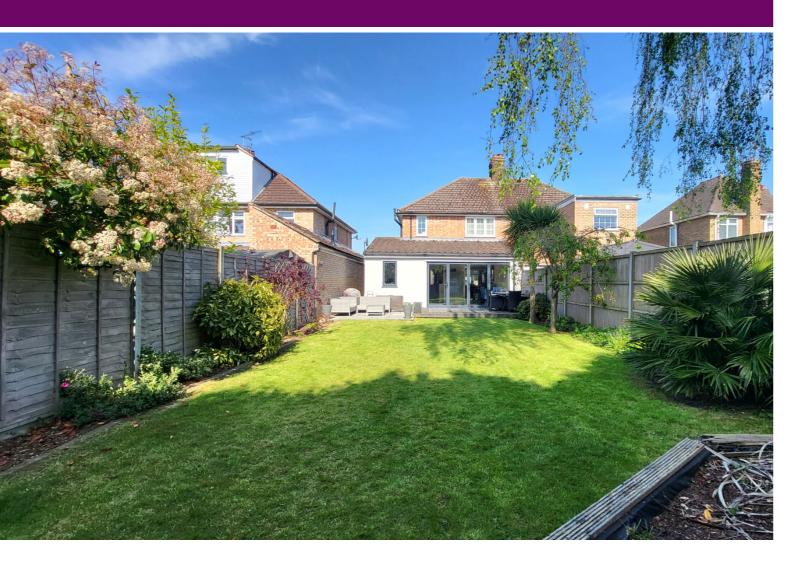

## **OUTSIDE**

(approx) Window to rear and gravelled providing off road parking. The rear of the property is laid to lawn, paved patio area, decking area and borders with mature shrubs.