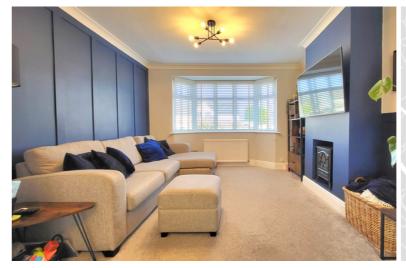

# **LOUNGE**

10' 8" (min) (3.25m) 12' 8" (into bay max) x 11' 7" (3.86 m x 3.53m) (approx) Bay window to front, radiator and open into:-