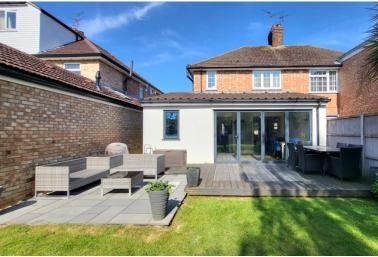

## **OUTSIDE**

(approx) Window to rear and gravelled providing off road parking. The rear of the property is laid to lawn, paved patio area, decking area and borders with mature shrubs.