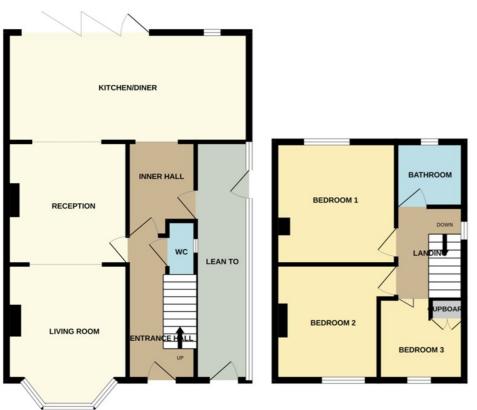

### **ENTRANCE**

Door to front and stairs to first floor.

## **CLOAKROOM**

2' 5" x 5' 2" (0.74m x 1.57m) (approx) Fitted with a two piece suite comprising low level W/C and wash hand basin. Window to side.

# **LOUNGE**

10' 8" (min) (3.25m) 12' 8" (into bay max) x 11' 7" (3.86 m x 3.53m) (approx) Bay window to front, radiator and open into:-

## **RECEPTION ROOM**

10' 8" (max) x 10' 9" (3.25m x 3.28m) (approx) Open into :-

## KITCHEN / DINER

9' 9" x 21' 5" (2.97m x 6.53m) (approx) Fitted with a range of base and eye level units with work surfaces over, sink unit with mixer tap, integrated oven, 5 ring gas hob, wall mounted boiler, space for fridge/freezer and radiator. Bifold door to rear.

## **INNER HALL**

Vertical radiator and door:-

#### **LEAN TO**

4' 9" x 20' 6" (1.45m x 6.25m) (approx) Door to front, door to side, window to side, space for a washing machine and tumble dryer.

# FIRST FLOOR LANDING

Window to side.

### **BEDROOM 1**

10' 9" x 12' 0" (3.28m x 3.66m) The front of the property is mainly radiator.

## **BEDROOM 2**

9' 0"(min) x 10' 9" (2.74m x 3.28m) (approx) Window to front.

#### **BEDROOM 3**

5' 4"(min)(1.63m) 7' 8" (max) x 8' 9" (2.34m x2.67m) (approx) Window to front, built in wardrobe and radiator.

### **BATHROOM**

5' 4" x 5' 9" (1.63m x 1.75m) (approx) Fitted with a three piece suite comprising low level W/C, wash hand basin, bath with shower over and heated towel rail. Window to rear.

### **AGENT NOTES**

The floorplan is for illustrative purposes only. Fixtures and fittings do not represent the current state of the property. Not to scale and is meant as a guide only.