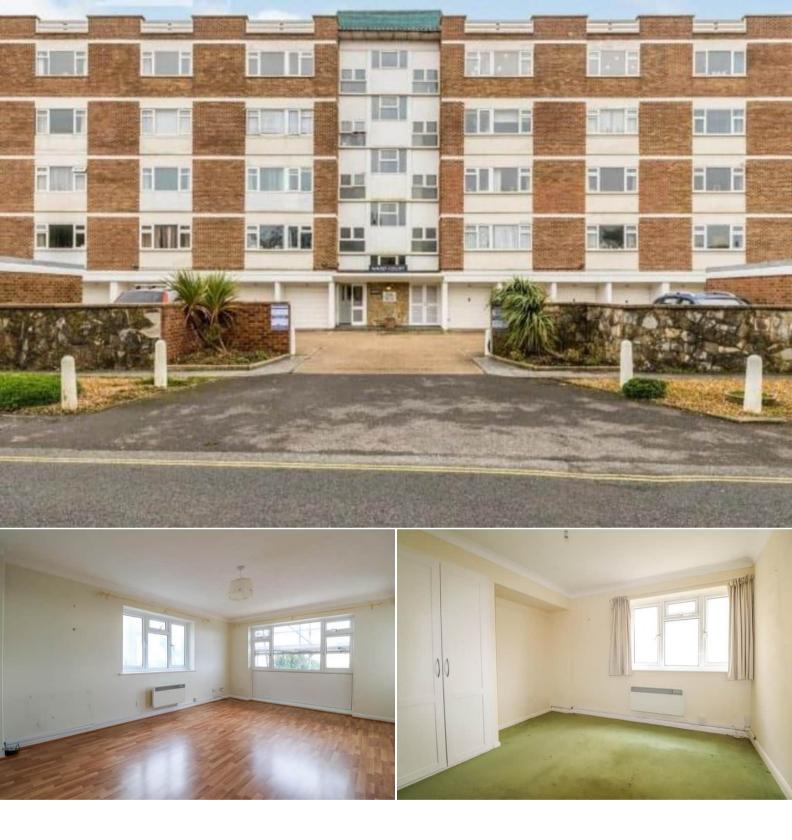

Ward Court Sea Front Hayling Island Hampshire PO11 0AL

## Sea Front Hayling Island

Bettermove are proud to present this 2 bedroom first floor Apartment in Hayling Island.

The property benefits from double glazing, electric central heating throughout and has off street parking available alongside a private garage.

The council tax band is C. This is a leasehold property with 157 years on the lease from from 2011, leasehold runs out in 2167; the combined service charge and ground rent is £3000 per year.

The interior of this beautifully presented property comprises a spacious living room, fitted kitchen , two bedrooms and two bathrooms on the ground floor.