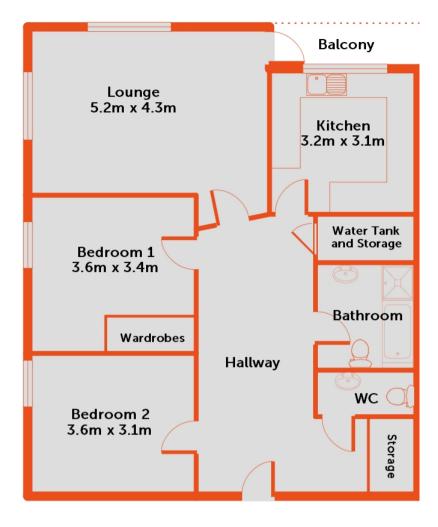

The council tax band is C. This is a leasehold property with 157 years on the lease from from 2011, leasehold runs out in 2167; the combined service charge and ground rent is £3000 per year.

The interior of this beautifully presented property comprises a spacious living room, fitted kitchen , two bedrooms and two bathrooms on the ground floor.