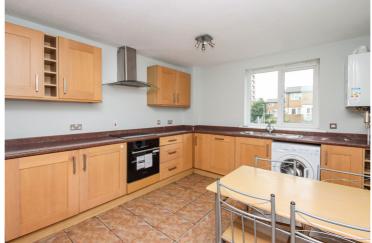

## PROPERTY DETAILS

\*\*AVAII ABLE 07-04-25\*\* - \*\*RECENTLY REFURBISHED\*\* - VITALSPACE ESTATE AGENTS are pleased to offer for rental this well presented, spacious TWO DOUBLE BEDROOM first floor apartment located on Stretford Road in Hulme. Offered for rental on a furnished basis, the attractive accommodation briefly comprises; welcoming entrance hallway with a large storage cupboard, a spacious living room with laminate wood flooring, a large dining kitchen, two double bedrooms and a three piece bathroom. Externally, gated allocated parking can also be found within the parking area to the rear of the development. This apartment is situated in a forever expanding area of Hulme, to apply for this property, please visit our website where you can complete our online within walking distance to the City Centre, excellent primary schools, ASDA and Argos as well as universities and Manchester Royal Infirmary and St Mary's hospital. There are excellent transport links with Princess Parkway nearby and popular bus services. Available 07-04-25 on a furnished basis. Contact VitalSpace Estate Agents to arrange an internal inspection or for further information.