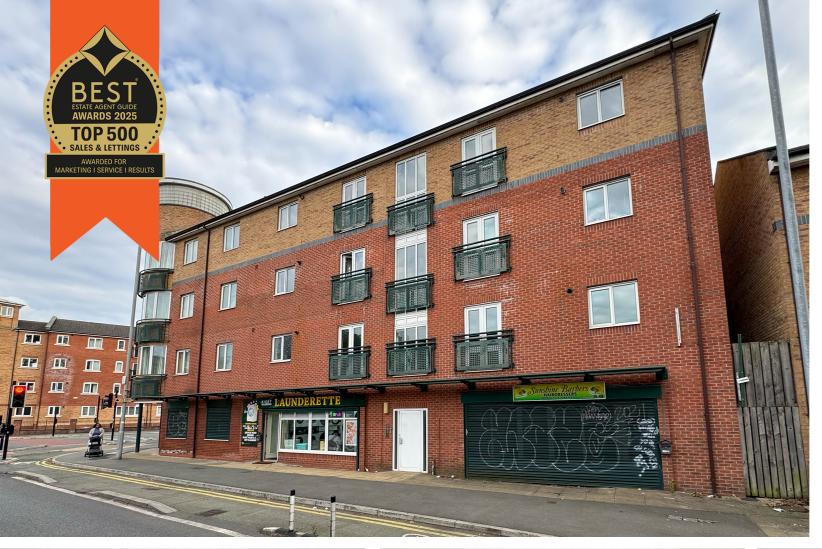

## PROPERTY DETAILS

\*\*AVAII ABLE 07-04-25\*\* - \*\*RECENTLY REFURBISHED\*\* - VITALSPACE ESTATE AGENTS are pleased to offer for rental this well presented, spacious TWO DOUBLE BEDROOM first floor apartment located on Stretford Road in Hulme. Offered for rental on a furnished basis, the attractive accommodation briefly comprises; welcoming entrance hallway with a large storage cupboard, a spacious living room with laminate wood flooring, a large dining kitchen, two double bedrooms and a three piece bathroom. Externally, gated allocated parking can also be found within the parking area to the rear of the development. This apartment is situated in a forever expanding area of Hulme, to apply for this property, please visit our website where you can complete our online within walking distance to the City Centre, excellent primary schools, ASDA and Argos as well as universities and Manchester Royal Infirmary and St Mary's hospital. There are excellent transport links with Princess Parkway nearby and popular bus services. Available 07-04-25 on a furnished basis. Contact VitalSpace Estate Agents to arrange an internal inspection or for further information.