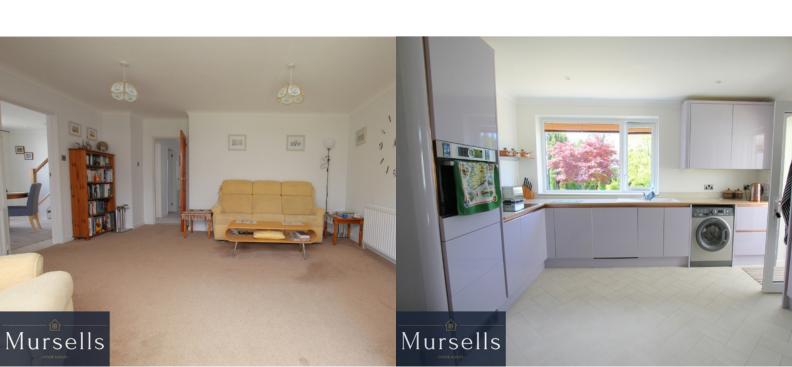

There is a wonderful open plan kitchen/dining room fitted with a range of modern sleek wall and base units with integrated oven and hob and spaces for other appliances including tall fridge/freezer. A contemporary oak and glass open tread staircase rises to the first floor accommodation.

The living room is light and airy and benefits from sliding patio doors leading into a sun room, great for relaxing overlooking the garden in all weathers!

There are two good sized double bedrooms on the ground floor with the master bedroom benefitting from an en-suite shower room.