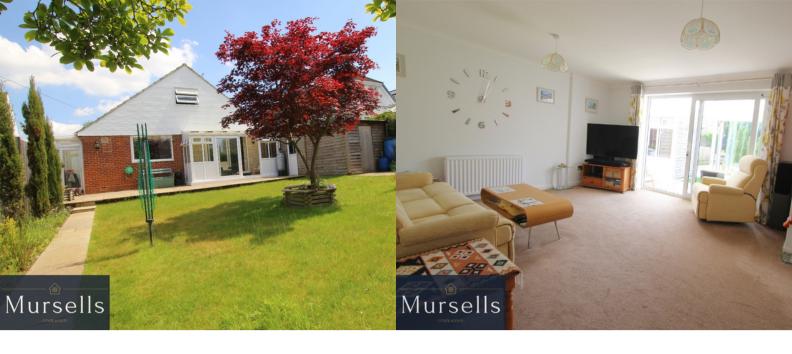

The living room is light and airy and benefits from sliding patio doors leading into a sun room, great for relaxing overlooking the garden in all weathers!

There are two good sized double bedrooms on the ground floor with the master bedroom benefitting from an en-suite shower room.

Outside to the front there is long driveway with an adjoining shingled area, providing ample off road parking for several vehicles. The delightful rear garden is fully secluded by means of a close boarded fence and mature trees and shrubs. A large patio area, ideal for barbecues and al-fresco dining leads directly off the sun room and a few steps drop down to the gorgeous garden comprising large lawned area with pathway leading to further patio areas. There is a workshop in the garden, providing lots of storage and working space to suit your needs whether it be as a hobby room or a space for gardening/decorating tools and the children's outdoor toys/bikes.