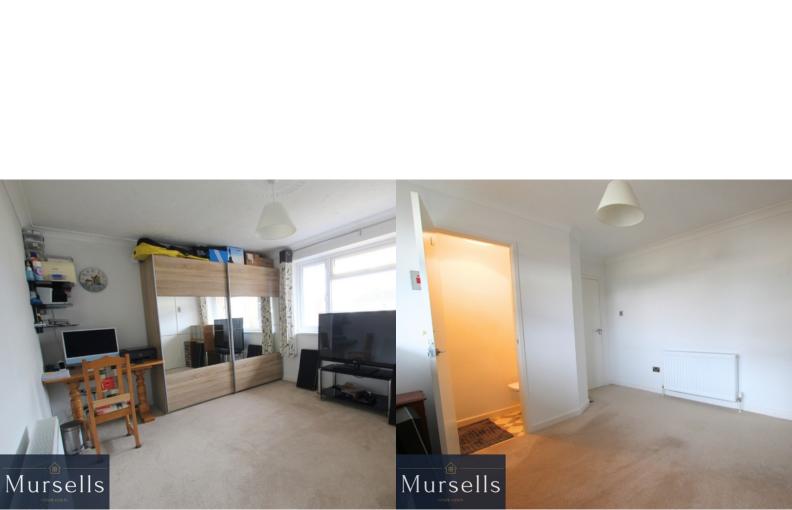

The living room is light and airy and benefits from sliding patio doors leading into a sun room, great for relaxing overlooking the garden in all weathers!

There are two good sized double bedrooms on the ground floor with the master bedroom benefitting from an en-suite shower room.

Completing the downstairs accommodation is a bathroom fitted with modern walk-in shower cubicle, hand basin set in vanity unit with useful cupboards under and a w.c.

The first floor comprises two excellent sized double bedrooms and a cloakroom fitted with modern white w.c. and wash hand basin.