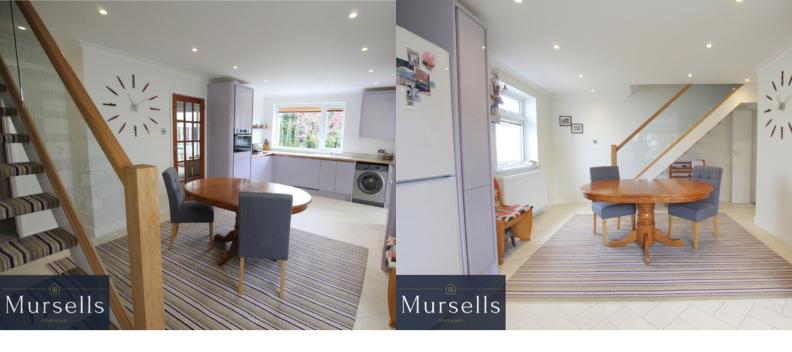

There is a wonderful open plan kitchen/dining room fitted with a range of modern sleek wall and base units with integrated oven and hob and spaces for other appliances including tall fridge/freezer. A contemporary oak and glass open tread staircase rises to the first floor accommodation.