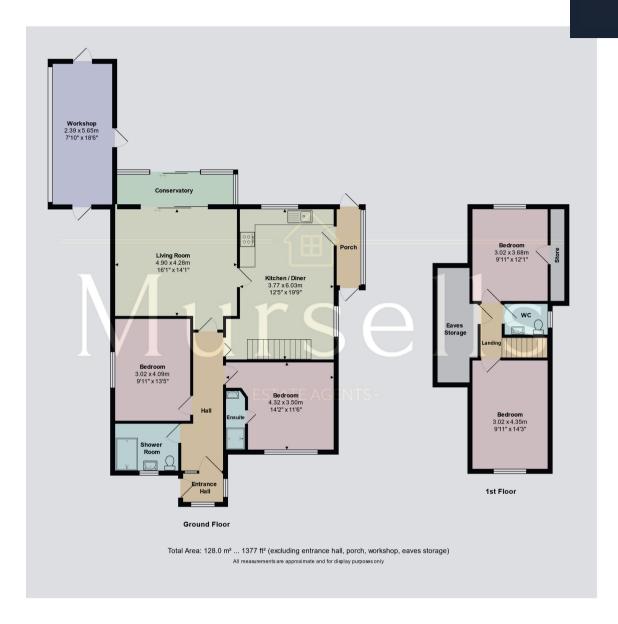

## PROPERTY DESCRIPTION

Mursells Estate Agents are delighted to offer for sale this spacious, recently refurbished detached, chalet bungalow with four double bedrooms located in Hamworthy, near Poole.

The front door opens into a large entrance hall leading through to the hallway.

There is a wonderful open plan kitchen/dining room fitted with a range of modern sleek wall and base units with integrated oven and hob and spaces for other appliances including tall fridge/freezer. A contemporary oak and glass open tread staircase rises to the first floor accommodation.

The living room is light and airy and benefits from sliding patio doors leading into a sun room, great for relaxing overlooking the garden in all weathers!

There are two good sized double bedrooms on the ground floor with the master bedroom benefitting from an en-suite shower room.

Completing the downstairs accommodation is a bathroom fitted with modern walk-in shower cubicle, hand basin set in vanity unit with useful cupboards under and a w.c.

The first floor comprises two excellent sized double bedrooms and a cloakroom fitted with modern white w.c. and wash hand basin.

Outside to the front there is long driveway with an adjoining shingled area, providing ample off road parking for several vehicles. The delightful rear garden is fully secluded by means of a close boarded fence and mature trees and shrubs. A large patio area, ideal for barbecues and al-fresco dining leads directly off the sun room and a few steps drop down to the gorgeous garden comprising large lawned area with pathway leading to further patio areas. There is a workshop in the garden, providing lots of storage and working space to suit your needs whether it be as a hobby room or a space for gardening/decorating tools and the children's outdoor toys/bikes.