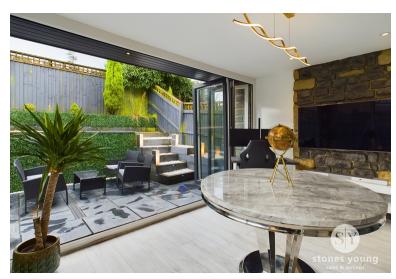

As you enter, you are greeted by a cozy reception room, perfect for intimate gatherings or quiet relaxation. The kitchen is equipped with all the essentials, ensuring functionality while maintaining a warm atmosphere. The ground floor boasts a convenient WC for added comfort, and the highlight of the home is the delightful orangery. Bathed in natural light, the orangery features impressive bi-folding doors that seamlessly connect the indoor and outdoor spaces, providing a perfect setting for entertaining or simply enjoying the tranquility of the surroundings. Ascending to the first floor, you'll discover a well-designed layout with two spacious double bedrooms and one charming single bedroom. The master bedroom is a true retreat, complete with an en-suite bathroom for added privacy and convenience. The additional bathroom on this floor caters to the needs of the other bedrooms, providing a relaxing space for residents and guests alike.

# Orangery

Laminate flooring with underfloor heating, sliding doors and bi folding doors, exposed stone feature wall.