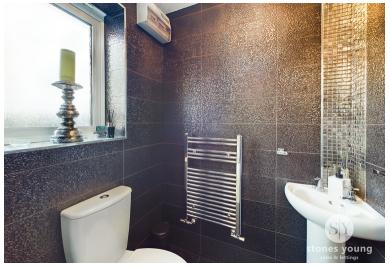

## WC

Tiled flooring, two piece in white, tiled floor to ceiling, heated towel radiator, double glazed upvc window.

#### **En Suite**

Tiled flooring, three piece in white with electric shower enclosure, tiled floor to ceiling, heated towel radiator.

#### **Bathroom**

Tiled flooring, three piece in white with mains fed shower over bath tiled floor to ceiling, heated towel radiator, frosted double glazed upvc window.