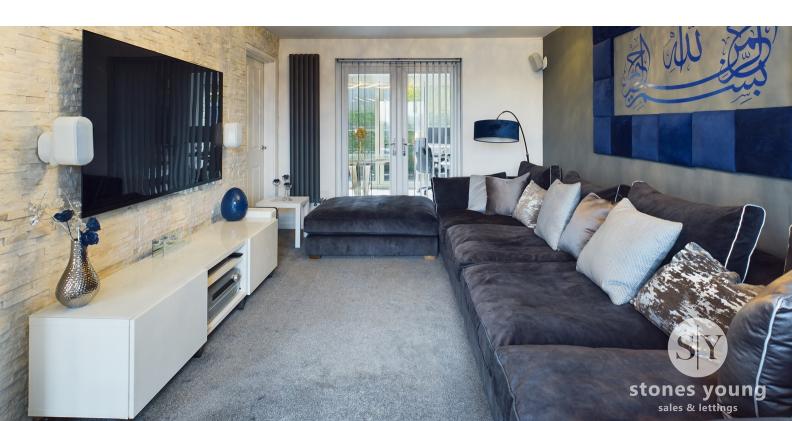

# Lounge

Carpet flooring, ceiling spot lights, French doors leading into Orangery, x2 panel radiators, double glazed upvc window.