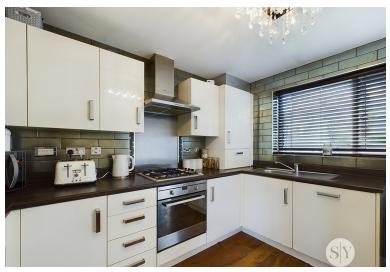

#### Kitchen

Range of fitted wall and base units with contrasting work surfaces, laminate flooring, x4 ring has hob, extractor fan, electric oven, integral fridge, freezer, dishwasher, and washing machine, space for tumble dryer, tiled splash backs, storage cupboard, double glazed upvc window.