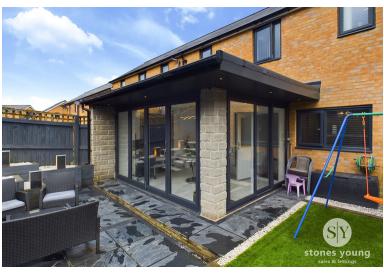

As you enter, you are greeted by a cozy reception room, perfect for intimate gatherings or quiet relaxation. The kitchen is equipped with all the essentials, ensuring functionality while maintaining a warm atmosphere. The ground floor boasts a convenient WC for added comfort, and the highlight of the home is the delightful orangery. Bathed in natural light, the orangery features impressive bi-folding doors that seamlessly connect the indoor and outdoor spaces, providing a perfect setting for entertaining or simply enjoying the tranquility of the surroundings. Ascending to the first floor, you'll discover a well-designed layout with two spacious double bedrooms and one charming single bedroom. The master bedroom is a true retreat, complete with an en-suite bathroom for added privacy and convenience. The additional bathroom on this floor caters to the needs of the other bedrooms, providing a relaxing space for residents and guests alike.

# Orangery

Laminate flooring with underfloor heating, sliding doors and bi folding doors, exposed stone feature wall.