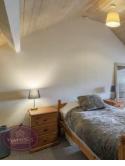

#### **Bedroom 1**

Velux window to the rear, radiator and built in storage cupboard.