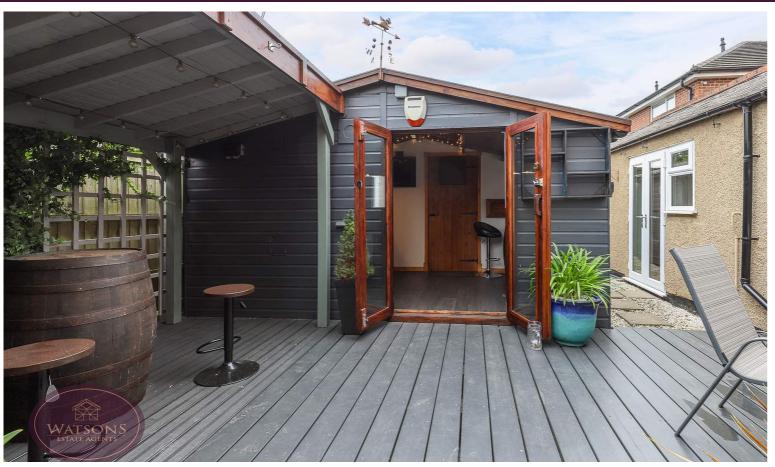

### Outside

To the front of the property is a tarmacadam driveway providing ample off road parking leading to the garage with double wooden doors and power. The rear garden offers a good level of privacy and comprises a timber decking seating area, outdoor bar with light and power with a covered outdoor seating area.