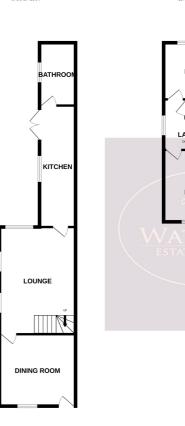

#### **Ground Floor**

#### **Dining Room**

3.85m x 3.78m (12' 8" x 12' 5") Composite entrance door and uPVC double glazed window to the front, wood effect laminate flooring, feature fire place with inset log burner style fire. Door to the lounge.

### Lounge

5.44m x 3.91m (17' 10" x 12' 10") UPVC double glazed window to the rear, 2 uPVC double glazed windows to the side, radiator, feature fire place with inset space for log burner style fire. Door to the kitchen and stairs to the first floor.

#### **Kitchen**

6.3m x 1.92m (20' 8" x 6' 4") A range of matching wall & base units with work surfaces incorporating a 1.5 bowl sink & drainer unit. Integrated waist height microwave, double electric oven, and induction hob with extractor over. Plumbing for washing machine and dishwasher, space for fridge freezer, wood effect laminate flooring, ceiling spotlights and radiator. UPVC double glazed windows to the side, uPVC double glazed French doors to the rear garden and door to the bathroom.

#### **Bathroom**

4 piece suite in white comprising WC, pedestal sink unit, panelled bath and shower cubicle with mains fed shower. Fully tiled walls, vertical radiator, ceiling spotlights, access to the attic and obscured uPVC double glazed window to the side.