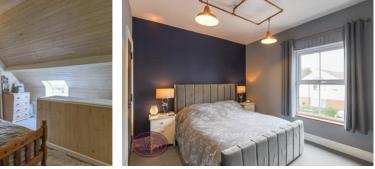

#### **Bedroom 1**

Velux window to the rear, radiator and built in storage cupboard.

#### Bedroom 2

3.83m x 3.76m (12' 7" x 12' 4") UPVC double glazed window to the front, radiator and 2 built in storage cupboards.

#### Bedroom 3

3.88m x 2.94m (12' 9" x 9' 8") UPVC double glazed windows to the rear, radiator and built in storage cupboard.