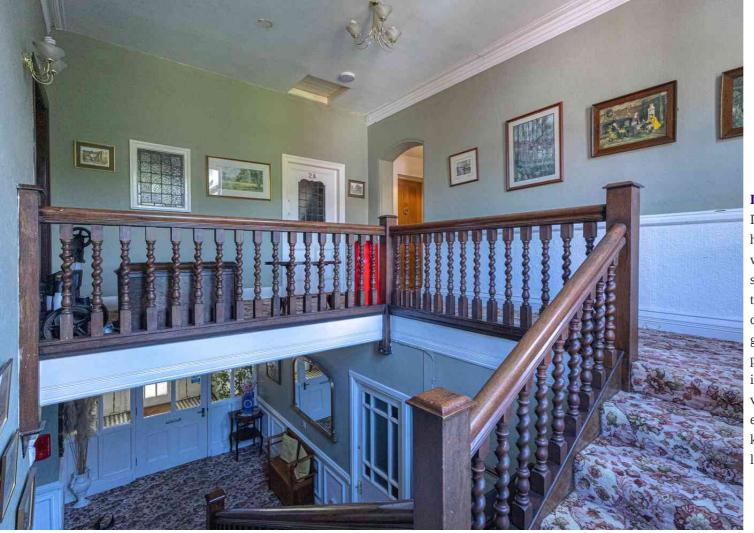

## **Description**

Daleford Manor, is a fine period country manor house, which has been converted into apartments. The property is set within beautiful landscaped gardens with mature tress and shrubs, with the owner of this property being able to enjoy the use of the front and side gardens. There is also ample communal parking and the apartment comes with a single garage. A real sense of grander greets you as you enter the property with a communal porch and stair hall. This property is located on the first floor to the rear of the house and enjoys views over the rear garden. The apartment comprises: A long entrance hall, a large living room, a fitted and equipped kitchen, a double bedroom with fitted wardrobes and a luxury shower room.