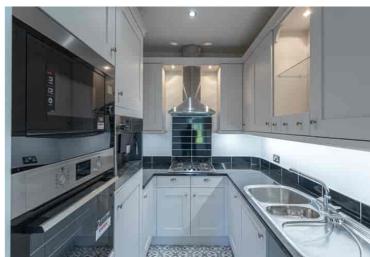

## **Description**

Daleford Manor, is a fine period country manor house, which has been converted into apartments. The property is set within beautiful landscaped gardens with mature tress and shrubs, with the owner of this property being able to enjoy the use of the front and side gardens. There is also ample communal parking and the apartment comes with a single garage. A real sense of grander greets you as you enter the property with a communal porch and stair hall. This property is located on the first floor to the rear of the house and enjoys views over the rear garden. The apartment comprises: A long entrance hall, a large living room, a fitted and equipped kitchen, a double bedroom with fitted wardrobes and a luxury shower room.