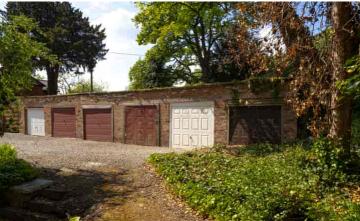

## **Description**

Daleford Manor, is a fine period country manor house, which has been converted into apartments. The property is set within beautiful landscaped gardens with mature tress and shrubs, with the owner of this property being able to enjoy the use of the front and side gardens. There is also ample communal parking and the apartment comes with a single garage. A real sense of grander greets you as you enter the property with a communal porch and stair hall. This property is located on the first floor to the rear of the house and enjoys views over the rear garden. The apartment comprises: A long entrance hall, a large living room, a fitted and equipped kitchen, a double bedroom with fitted wardrobes and a luxury shower room.