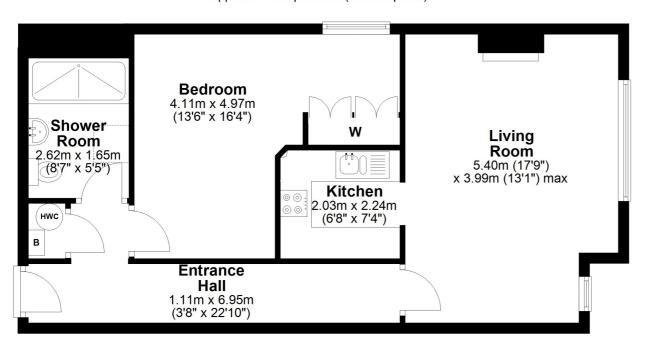

## **Description**

Daleford Manor, is a fine period country manor house, which has been converted into apartments. The property is set within beautiful landscaped gardens with mature tress and shrubs, with the owner of this property being able to enjoy the use of the front and side gardens. There is also ample communal parking and the apartment comes with a single garage. A real sense of grander greets you as you enter the property with a communal porch and stair hall. This property is located on the first floor to the rear of the house and enjoys views over the rear garden. The apartment comprises: A long entrance hall, a large living room, a fitted and equipped kitchen, a double bedroom with fitted wardrobes and a luxury shower room.

## Tenure

LEASEHOLD

**EPC Rating: D** 

**First Floor** 

Approx. 57.8 sq. metres (622.3 sq. feet)

Total area: approx. 57.8 sq. metres (622.3 sq. feet)

Williams Estates is the trading name of Williams Estates (Ltd). Registered address 33, The Green, Hartford, Northwich, Cheshire, CW8 1QA. Reg number 07682683. Director Andrew P Williams