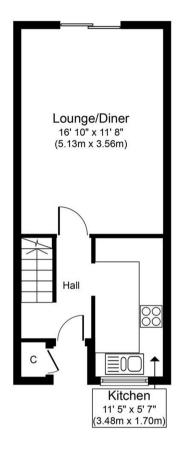

## ROOM DESCRIPTIONS

Ground Floor Approximate Floor Area 319 sq. ft. (29.6 sq. m.) First Floor Approximate Floor Area 329 sq. ft. (30.5 sq. m.)

Whilst every attempt has been made to ensure the accuracy of the floor plan contained here, measurements of doors, windows, rooms and any other items are approximate and no responsibility is taken for any error, omission, or mis-statement. This plan is for illustrative purposes only and should be used as such by any prospective purchaser or tenant. The services, systems and appliances shown have not been tested and no guarantee as to their operability or efficiency can be given.