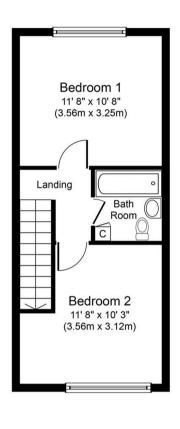

## ROOM DESCRIPTIONS

Ground Floor Approximate Floor Area 319 sq. ft. (29.6 sq. m.) First Floor Approximate Floor Area 329 sq. ft. (30.5 sq. m.)

Whilst every attempt has been made to ensure the accuracy of the floor plan contained here, measurements of doors, windows, rooms and any other items are approximate and no responsibility is taken for any error, omission, or mis-statement. This plan is for illustrative purposes only and should be used as such by any prospective purchaser or tenant. The services, systems and appliances shown have not been tested and no guarantee as to their operability or efficiency can be given.