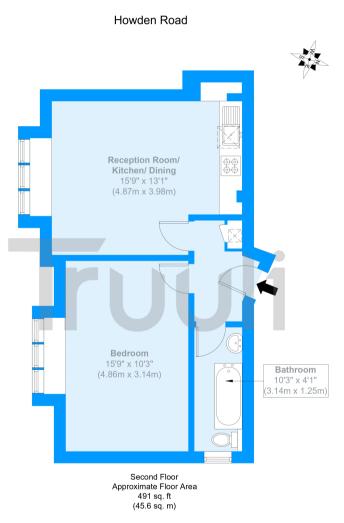

Approximate Gross Internal Area = 45.6 sq m / 491 sq ft

d for illustrative purposes only. The plan has been prepared in accordance wi relied on. Maximum lengths and widths are represented on the floor plan. If ssion your own inspection of the property.