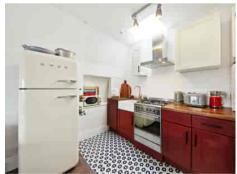

Over the years, we have worked to make the flat feel modern and comfortable by making improvements such as creating an open-plan living and dining area, redecorating the bathroom, and replacing the kitchen. We love the large windowsills, which have served many purposes over the years—including as a cosy nook for reading, extra seating for parties, and a space for our many plants to thrive.