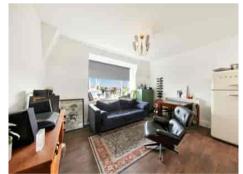

Over the years, we have worked to make the flat feel modern and comfortable by making improvements such as creating an open-plan living and dining area, redecorating the bathroom, and replacing the kitchen. We love the large windowsills, which have served many purposes over the years—including as a cosy nook for reading, extra seating for parties, and a space for our many plants to thrive.