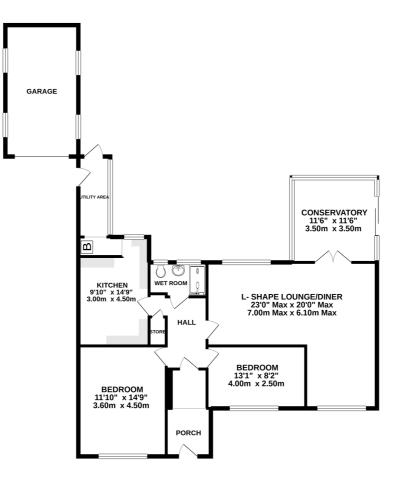

Birkey Lane, Formby, L37 4BU

Offers Over £300,000

Are you looking for a BUNGALOW, is a DETACHED property preferred? Well look no further, we have just the property...

This property offers a blank canvas for the new owner to create their home. The bungalow is very spacious and comprises an entrance porch that leads into the hall, an L-shape lounge diner that opens into the conservatory, kitchen/breakfast room, and a utility room beyond. There are TWO DOUBLE BEDROOMS and a walk-in WETROOM.

Outside, the front is low maintenance and offers there is ample OFF-ROAD parking and GARAGE. The rear garden is enclosed.

The property is also within walking distance of the Village.

There is NO ONWARD CHAIN. Call to view 01704 516 626 - find us on Facebook and Instagram.

**GROUND FLOOR** 

Whilst every attempt has been made to ensure the accuracy of the floorplan contained here, measurements of doors, windows, rooms and vary other items are approximate and no responsibility is taken for any error, prospective purchaser. The services, systems and applications also have not been tested and no gasaratee as to their operaility or efficiency can be given.