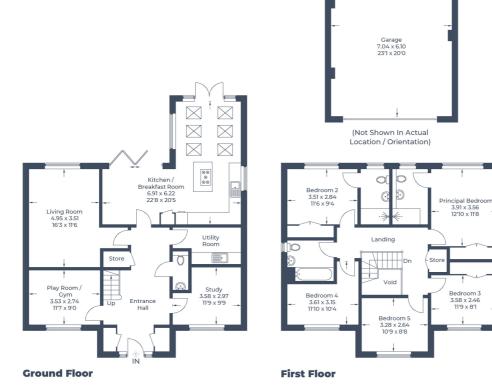

Presented to the market is this immaculate five bedroom detached home positioned within a quiet cul de sac in the popular village of Pirton.

Upon entering this home is a spacious entrance hall with access to multiple storage cupboards, WC and stairs to first floor. This modern property offers versatile living throughout with four reception rooms including living room with patio doors, gym/study, playroom, and open plan kitchen/diner with bifold doors across the rear and separate utility room.

To the first floor is an open landing providing access to all five bedrooms, modern family bathroom and storage cupboard. Both the primary and second double bedrooms offer built in wardrobes and en-suite shower rooms, with a further three generous bedrooms.

Outside is an enclosed South facing rear garden mainly laid to lawn with patio area. The garden provides side access to large double garage and driveway parking for several vehicles.

Pirton is steeped in history dating back to Saxon times and lies at the eastern end of the Chiltern Hills. The village is three miles north-east of the historic market town of Hitchin and just 8 miles from the A1(M), south to London and to major cities of the north in the opposite direction.

- Five bedroom detached family home
- Modern finish throughout
- Family bathroom and two en-suite shower rooms
- Four reception rooms
- Kitchen/dining room across the rear
- South Facing rear garden
- Large double garage and driveway parking
- 3.9 miles, 10 mins drive to Hitchin (as per Google Maps)
- 5.1 miles, 12 min drive to Hitchin train station (as per Google Maps)

Approximate Gross Internal Area Ground Floor = 100.5 sq m / 1,082 sq ftFirst Floor = 86.2 sq m / 928 sq ftGarage= 43.1 sq m / 464 sq ft Total = 229.8 sq m / 2,474 sq ft

Illustration for identification purposes only, measurements are approximate, not to scale. © CJ Property Marketing Produced for Country Properties