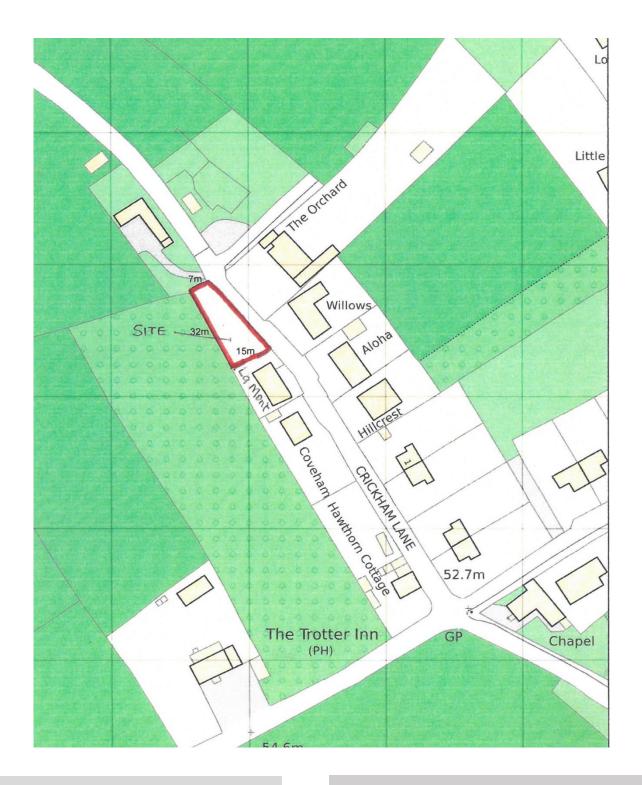

# Building Plot, Crickham Lane, Crickham, BS28 4JX

#### Location

Crickham is a small hamlet situated just one mile from the village of Wedmore, and holds a real sense of community holding many local events with the neighbouring hamlets of Cocklake and Clewer, including the annual 3 C's Harvest home. There is also a public house nearby called the Trotters. The hamlet also has a beautiful Baptist Chapel with stunning views across the Moor and to the Mendip Hills and Glastonbury Tor.

#### Directions

From the Wedmore office proceed east along the Cheddar road, after a mile, take the road on the left called Rug Hill, continue up the hill where the road bends round to the left. At the Crickham Chapel take the lane straight ahead, Crickham Lane, and the property can be found shortly after on the left-hand side as marked by our 'For Sale' board.