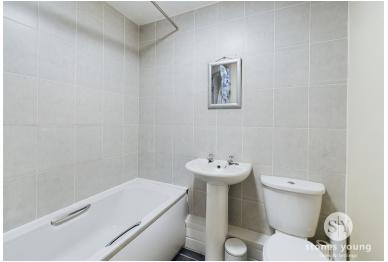

#### Bathroom

6' 06" x 5' 08" (1.98m x 1.73m) Tiled flooring, three piece in white with shower over bath, tiled splash backs, panel radiator.

These particulars are intended to give a fair and reliable description of the property but no responsibility for any inaccuracy or error can be accepted and do not constitute an offer or contract. We have not tested any services or appliances (including central heating if fitted) referred to in these particulars and the purchasers are advised to satisfy themselves as to the working order and condition. If a property is unoccupied at any time there may be reconnection charges for any switched off/disconnected or drained services or appliances. All measurements are approximate.