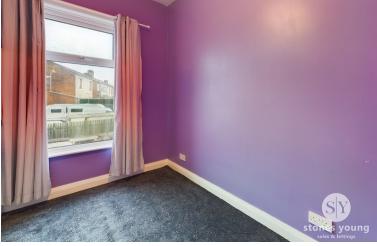

# Bedroom One

9' 03" x 13' 03" (2.82m x 4.04m) Double bedroom with carpet flooring, double glazed upvc window, panel radiator.

# **Bedroom Two**

12' 01" x 6' 01" (3.68m x 1.85m) Double bedroom with carpet flooring. wall mounted combi boiler, double glazed upvc window, panel radiator.

#### **Bedroom Three**

9' 04" x 8' 03" (2.84m x 2.51m) Single bedroom with carpet flooring, double glazed upvc window, panel radiator.