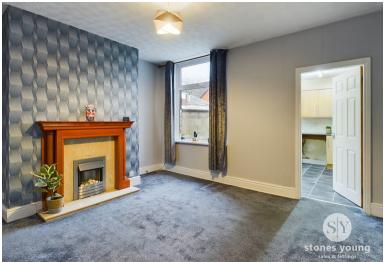

# Lounge

12' 03" x 10' 10" (3.73m x 3.30m) Carpet flooring, ceiling coving, double glazed upvc window, panel radiator, TV point.

#### Second Reception Room

12' 10" x 14' 03" (3.91m x 4.34m) Carpet flooring, electric fire, under stairs storage, double glazed upvc window, panel radiator, TV point.