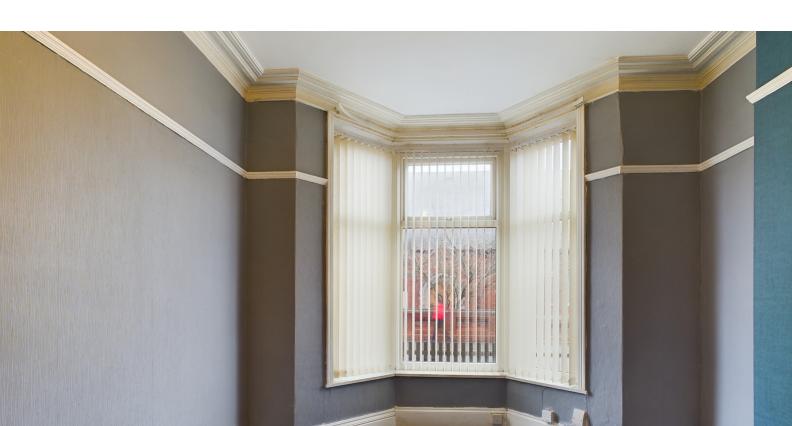

# Bedroom One

9' 03" x 13' 03" (2.82m x 4.04m) Double bedroom with carpet flooring, double glazed upvc window, panel radiator.

# **Bedroom Two**

12' 01" x 6' 01" (3.68m x 1.85m) Double bedroom with carpet flooring. wall mounted combi boiler, double glazed upvc window, panel radiator.

#### **Bedroom Three**

9' 04" x 8' 03" (2.84m x 2.51m) Single bedroom with carpet flooring, double glazed upvc window, panel radiator.