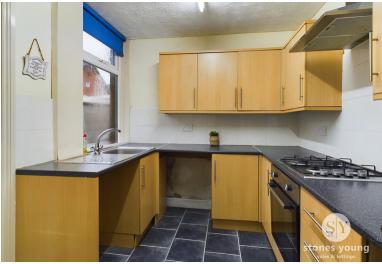

# Kitchen

9' 09" x 7' 08" (2.97m x 2.34m) Range of fitted wall and base units with contrasting work surfaces, tiled laminate flooring, x4 ring gas hob, electric hob, tiled splash backs, extractor fan, stainless steel sink and drainer, plumbed for washing machine, space for under counter appliances, double glazed upvc window and door.