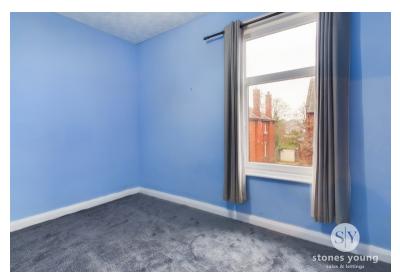

# Bedroom One

9' 03" x 13' 03" (2.82m x 4.04m) Double bedroom with carpet flooring, double glazed upvc window, panel radiator.

# **Bedroom Two**

12' 01" x 6' 01" (3.68m x 1.85m) Double bedroom with carpet flooring. wall mounted combi boiler, double glazed upvc window, panel radiator.

#### **Bedroom Three**

9' 04" x 8' 03" (2.84m x 2.51m) Single bedroom with carpet flooring, double glazed upvc window, panel radiator.