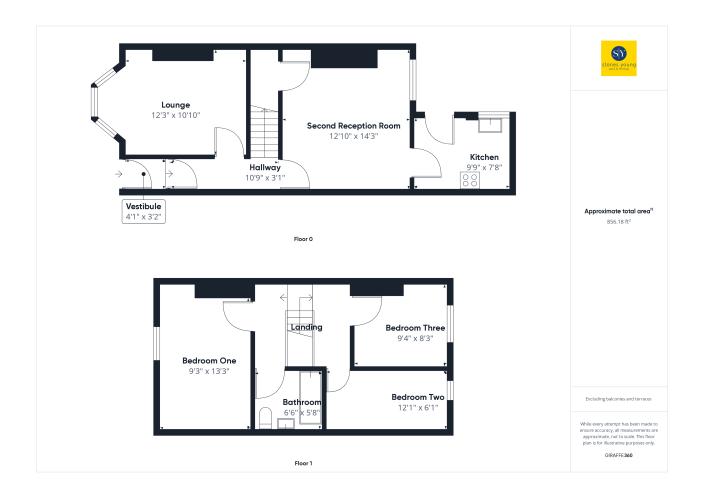

# Lounge

12' 03" x 10' 10" (3.73m x 3.30m) Carpet flooring, ceiling coving, double glazed upvc window, panel radiator, TV point.

#### Second Reception Room

12' 10" x 14' 03" (3.91m x 4.34m) Carpet flooring, electric fire, under stairs storage, double glazed upvc window, panel radiator, TV point.

# Kitchen

9' 09" x 7' 08" (2.97m x 2.34m) Range of fitted wall and base units with contrasting work surfaces, tiled laminate flooring, x4 ring gas hob, electric hob, tiled splash backs, extractor fan, stainless steel sink and drainer, plumbed for washing machine, space for under counter appliances, double glazed upvc window and door.

# Landing

Carpet flooring,

# Bedroom One

9' 03" x 13' 03" (2.82m x 4.04m) Double bedroom with carpet flooring, double glazed upvc window, panel radiator.

# **Bedroom Two**

12' 01" x 6' 01" (3.68m x 1.85m) Double bedroom with carpet flooring. wall mounted combi boiler, double glazed upvc window, panel radiator.

#### **Bedroom Three**

9' 04" x 8' 03" (2.84m x 2.51m) Single bedroom with carpet flooring, double glazed upvc window, panel radiator.

#### Bathroom

6' 06" x 5' 08" (1.98m x 1.73m) Tiled flooring, three piece in white with shower over bath, tiled splash backs, panel radiator.

These particulars are intended to give a fair and reliable description of the property but no responsibility for any inaccuracy or error can be accepted and do not constitute an offer or contract. We have not tested any services or appliances (including central heating if fitted) referred to in these particulars and the purchasers are advised to satisfy themselves as to the working order and condition. If a property is unoccupied at any time there may be reconnection charges for any switched off/disconnected or drained services or appliances. All measurements are approximate.