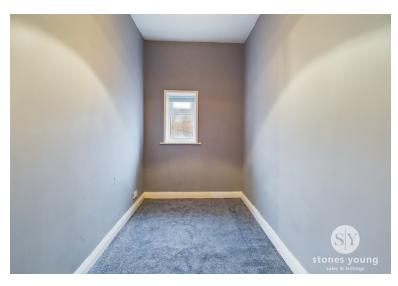

# Bedroom One

9' 03" x 13' 03" (2.82m x 4.04m) Double bedroom with carpet flooring, double glazed upvc window, panel radiator.

# **Bedroom Two**

12' 01" x 6' 01" (3.68m x 1.85m) Double bedroom with carpet flooring. wall mounted combi boiler, double glazed upvc window, panel radiator.

#### **Bedroom Three**

9' 04" x 8' 03" (2.84m x 2.51m) Single bedroom with carpet flooring, double glazed upvc window, panel radiator.