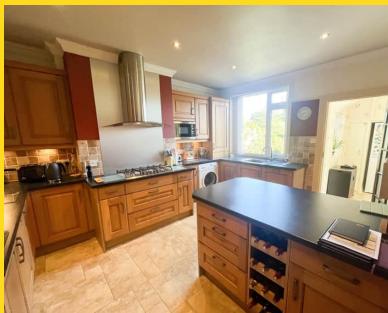

The bright and airy accommodation on the ground floor comprises of spacious lounge and dining room with walk in splayed bay windows, fitted breakfast kitchen with quality appliances, rear lobby with shower room and delightful conservatory leading down to the rear garden.