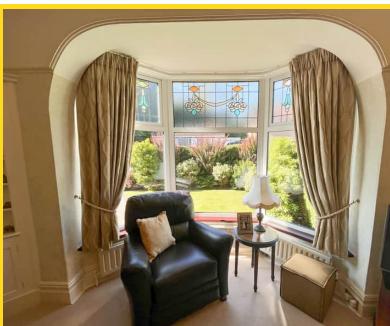

The bright and airy accommodation on the ground floor comprises of spacious lounge and dining room with walk in splayed bay windows, fitted breakfast kitchen with quality appliances, rear lobby with shower room and delightful conservatory leading down to the rear garden.