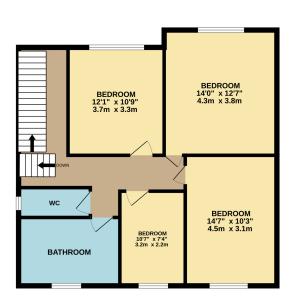

### **FLOORPLAN**

GROUND FLOOR 1164 sq.ft. (108.1 sq.m.) approx.

1ST FLOOR 794 sq.ft. (73.8 sq.m.) approx.

TOTAL FLOOR AREA: 1958 sq.ft. (181.9 sq.m.) approx.

Whilst every attempt has been made to ensure the accuracy of the floorplan contained here, measurements of doors, windows, rooms and any other terms are approximate and no responsibility is taken for any error, prospective purchaser. The services, systems and appliances shown have not been tested and no guarantee as to their operability or efficiency can be given. Made with Metropix & 2020.