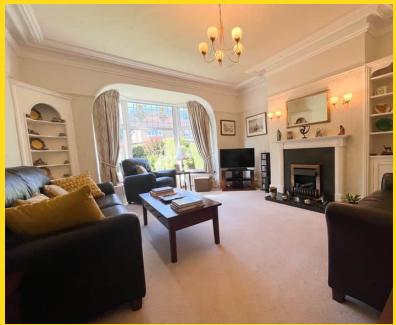

The bright and airy accommodation on the ground floor comprises of spacious lounge and dining room with walk in splayed bay windows, fitted breakfast kitchen with quality appliances, rear lobby with shower room and delightful conservatory leading down to the rear garden.