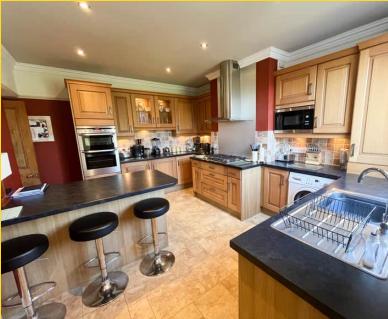

The bright and airy accommodation on the ground floor comprises of spacious lounge and dining room with walk in splayed bay windows, fitted breakfast kitchen with quality appliances, rear lobby with shower room and delightful conservatory leading down to the rear garden.

## **Property Images**