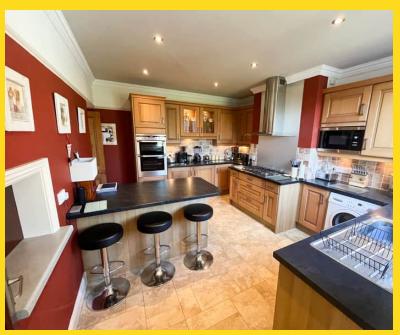

The bright and airy accommodation on the ground floor comprises of spacious lounge and dining room with walk in splayed bay windows, fitted breakfast kitchen with quality appliances, rear lobby with shower room and delightful conservatory leading down to the rear garden.

## **Property Images**