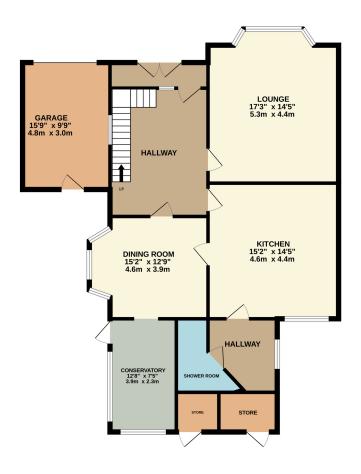

### **FLOORPLAN**

GROUND FLOOR 1164 sq.ft. (108.1 sq.m.) approx.

1ST FLOOR 794 sq.ft. (73.8 sq.m.) approx.

TOTAL FLOOR AREA: 1958 sq.ft. (181.9 sq.m.) approx.

Whilst every attempt has been made to ensure the accuracy of the floorplan contained here, measurements of doors, windows, rooms and any other terms are approximate and no responsibility is taken for any error, prospective purchaser. The services, systems and appliances shown have not been tested and no guarantee as to their operability or efficiency can be given. Made with Metropix & 2020.