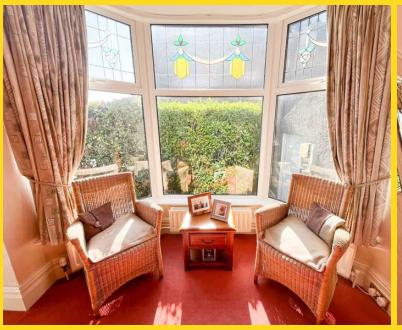

The bright and airy accommodation on the ground floor comprises of spacious lounge and dining room with walk in splayed bay windows, fitted breakfast kitchen with quality appliances, rear lobby with shower room and delightful conservatory leading down to the rear garden.