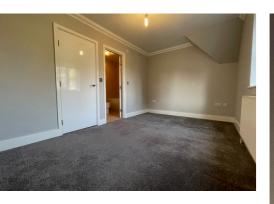

#### ACCOMMODATION:

The property features an entrance hall, ground floor cloakroom, lounge with doors leading out to the rear garden, fitted kitchen/breakfast room, master bedroom with fully tiled en-suite bathroom with white suite, bedroom two with fully tiled en-suite shower room with white suite. Externally the property offers an allocated parking space within the gated mews and a paved enclosed rear garden.