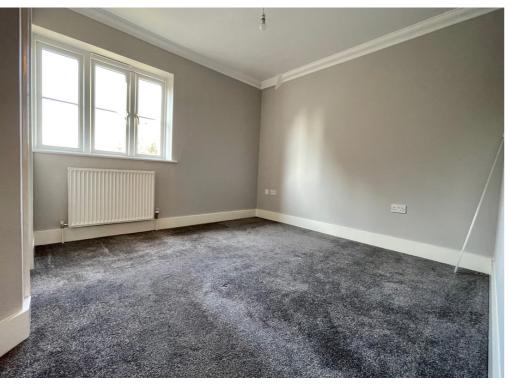

#### ACCOMMODATION:

The property features an entrance hall, ground floor cloakroom, lounge with doors leading out to the rear garden, fitted kitchen/breakfast room, master bedroom with fully tiled en-suite bathroom with white suite, bedroom two with fully tiled en-suite shower room with white suite. Externally the property offers an allocated parking space within the gated mews and a paved enclosed rear garden.

- Recently Refurbished Property
- No Onward Chain
- Private Gated Development
- En Suite Facilities To Both Double Bedrooms
- Within A Mile Of Station
- Allocated parking space
- Garden
- Gas Central Heating & Double Glazed Windows