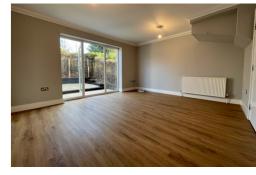

#### ACCOMMODATION:

The property features an entrance hall, ground floor cloakroom, lounge with doors leading out to the rear garden, fitted kitchen/breakfast room, master bedroom with fully tiled en-suite bathroom with white suite, bedroom two with fully tiled en-suite shower room with white suite. Externally the property offers an allocated parking space within the gated mews and a paved enclosed rear garden.

- Recently Refurbished Property
- No Onward Chain
- Private Gated Development
- En Suite Facilities To Both Double Bedrooms
- Within A Mile Of Station
- Allocated parking space
- Garden
- Gas Central Heating & Double Glazed Windows