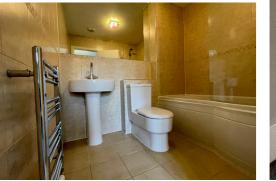

#### ACCOMMODATION:

The property features an entrance hall, ground floor cloakroom, lounge with doors leading out to the rear garden, fitted kitchen/breakfast room, master bedroom with fully tiled en-suite bathroom with white suite, bedroom two with fully tiled en-suite shower room with white suite. Externally the property offers an allocated parking space within the gated mews and a paved enclosed rear garden.