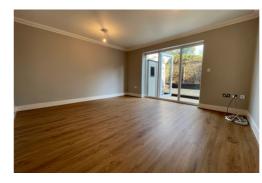

#### ACCOMMODATION:

The property features an entrance hall, ground floor cloakroom, lounge with doors leading out to the rear garden, fitted kitchen/breakfast room, master bedroom with fully tiled en-suite bathroom with white suite, bedroom two with fully tiled en-suite shower room with white suite. Externally the property offers an allocated parking space within the gated mews and a paved enclosed rear garden.