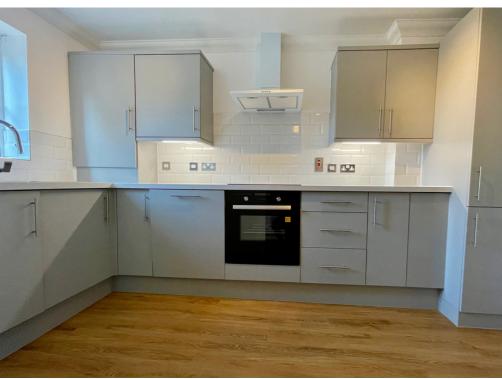

#### ACCOMMODATION:

The property features an entrance hall, ground floor cloakroom, lounge with doors leading out to the rear garden, fitted kitchen/breakfast room, master bedroom with fully tiled en-suite bathroom with white suite, bedroom two with fully tiled en-suite shower room with white suite. Externally the property offers an allocated parking space within the gated mews and a paved enclosed rear garden.