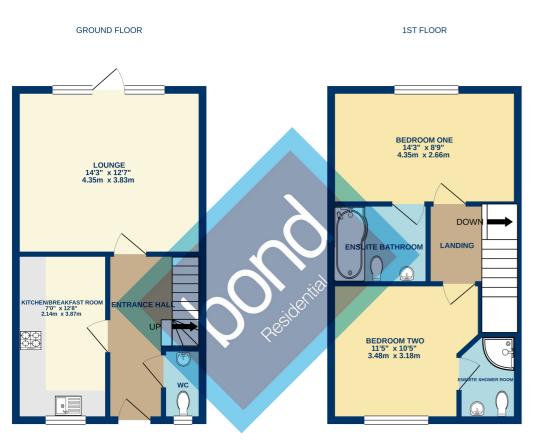

#### ACCOMMODATION:

The property features an entrance hall, ground floor cloakroom, lounge with doors leading out to the rear garden, fitted kitchen/breakfast room, master bedroom with fully tiled en-suite bathroom with white suite, bedroom two with fully tiled en-suite shower room with white suite. Externally the property offers an allocated parking space within the gated mews and a paved enclosed rear garden.