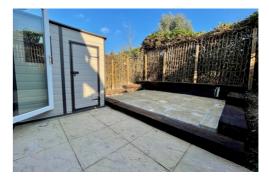

#### ACCOMMODATION:

The property features an entrance hall, ground floor cloakroom, lounge with doors leading out to the rear garden, fitted kitchen/breakfast room, master bedroom with fully tiled en-suite bathroom with white suite, bedroom two with fully tiled en-suite shower room with white suite. Externally the property offers an allocated parking space within the gated mews and a paved enclosed rear garden.