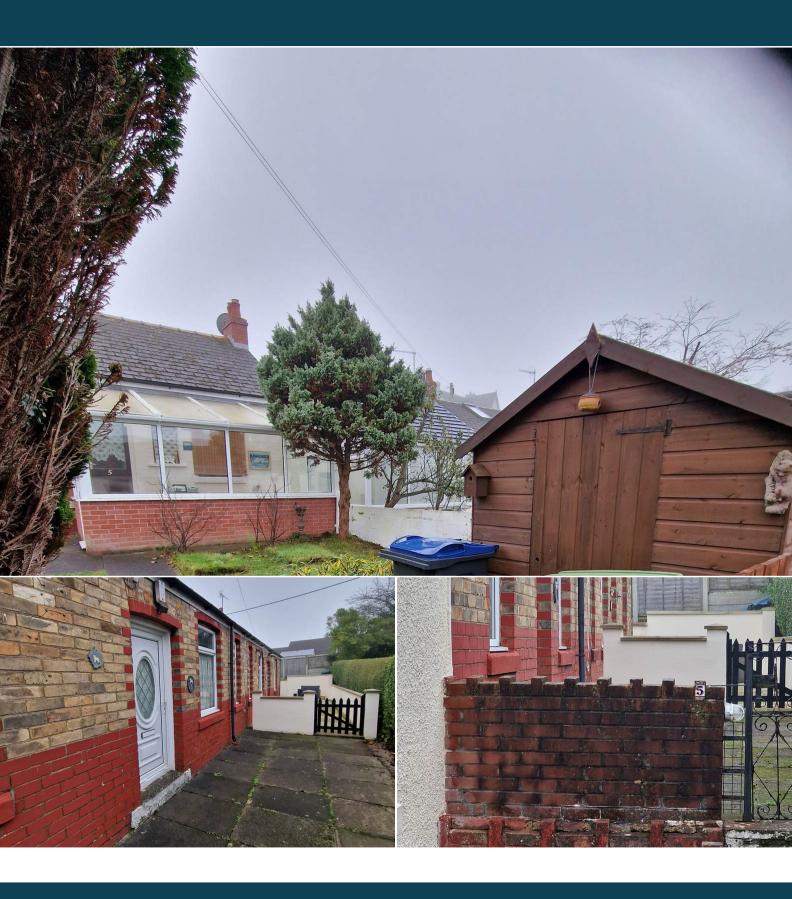

The property is currently tenanted and it can be sold with tenants in situ for immediate investment - rental yields can be discussed with Bettermove.

The interior of this well presented property comprises a living room, fitted kitchen, two bedrooms and family bathroom. There is a driveway providing off street parking.